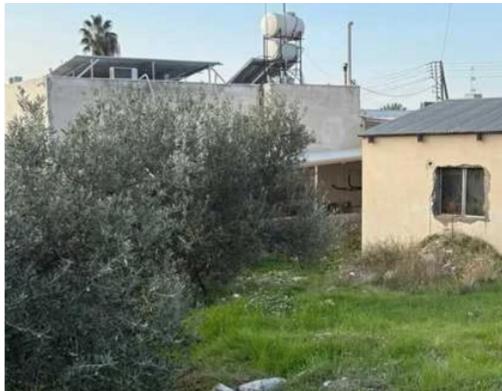

## 2-bedroom detached house f?r s?le

Limassol, Trachoni-4651, Cyprus

**Offered at:** €220,000

**Estate ID:** 87088

**Ref:** ba5555102

Bathrooms: 1

Bedrooms: 2

Parking spaces: Uncovered cars