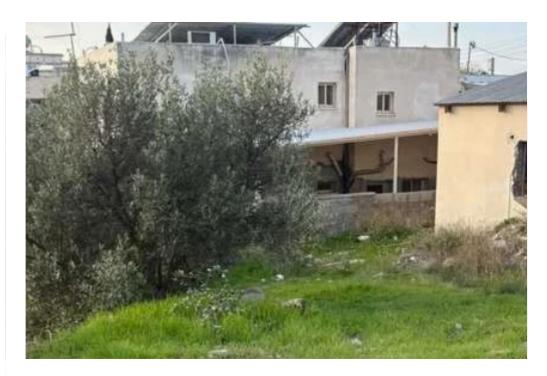

## 2-bedroom detached house f?r s?le

Limassol, Trachoni-4651, Cyprus

**Offered at:** €220,000

**Estate ID:** 87088

**Ref:** ba5555102

Bathrooms: 1

Bedrooms: 2

Parking spaces: Uncovered cars