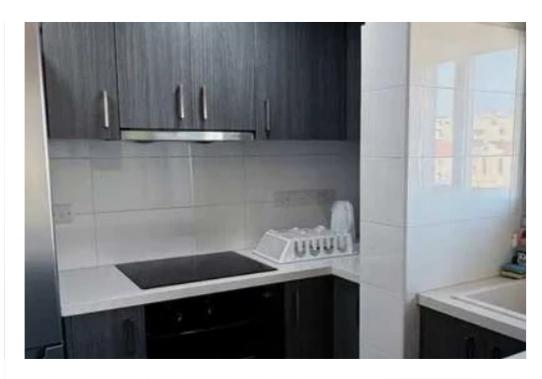

Parking spaces: Uncovered cars

Available from: 2024-12-03

Offered at: 1,650

Type: Apartment

\*Bathroom. •Fully Furnished. •Electrical Appliances. •Balcony. •City View. •Parking. •Building's Parking is Gated. •Spotted on the 2nd Floor.