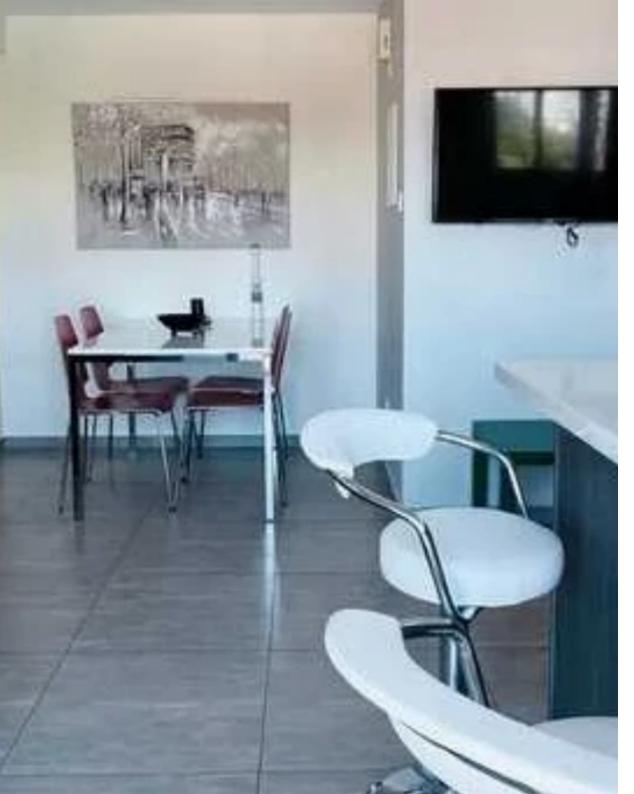

## 2-bedroom apartment to rent

Limassol, Rialto-Anexartisias-St-Agia-Napa-3040 , Cyprus

**Offered at:** € 1,650

**Estate ID:** 87143

**Ref:** ba5556037

NET internal area: 70

Bathrooms: 1

Bedrooms: 2

Parking spaces: Uncovered cars

Available from: 2024-12-03

Offered at: 1,650

Type: Apartment

\*Bathroom. •Fully Furnished. •Electrical Appliances. •Balcony. •City View. •Parking. •Building's Parking is Gated. •Spotted on the 2nd Floor.