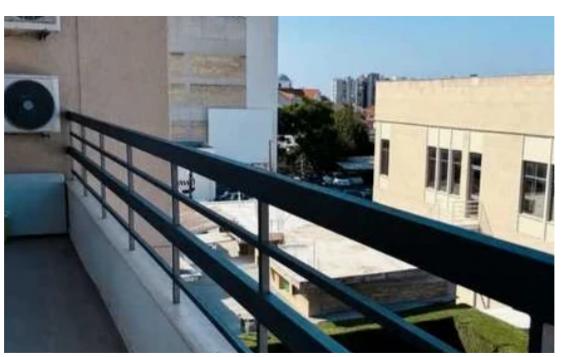

Parking spaces: Uncovered cars

Available from: 2024-12-03

Offered at: 1,650

Type: Apartment

\*Bathroom. •Fully Furnished. •Electrical Appliances. •Balcony. •City View. •Parking. •Building's Parking is Gated. •Spotted on the 2nd Floor.