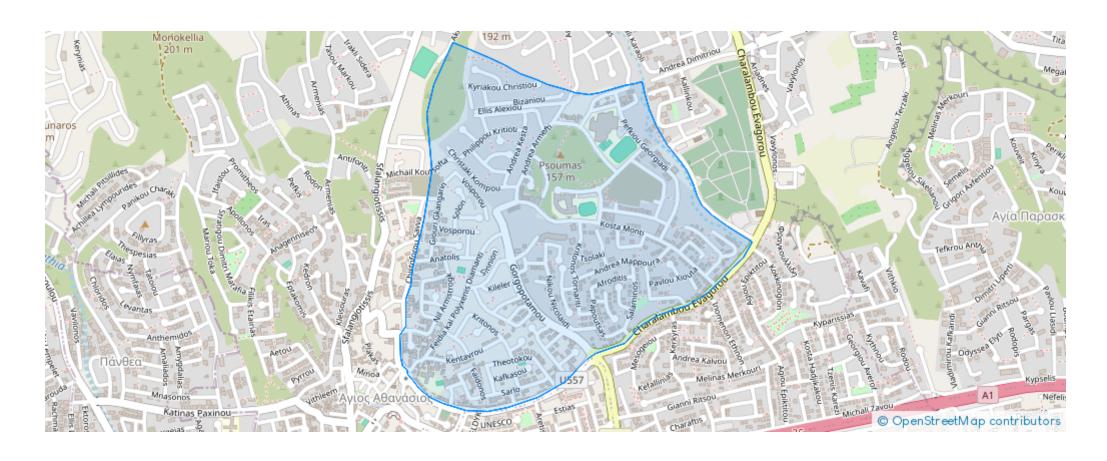

niture. Kitchen Appliances Bosch (Oven, fridge, dish washer, washing machine & Eatures: Fully Furnished with high quality furniture. Kitchen Appliances Bosch (Oven, fridge, dish washer, washing machine & Eatures: Fully Furnished with high quality furniture. Kitchen Appliances Bosch (Oven, fridge, dish washer, washing machine & Eatures: Fully Furnished with high quality furniture. Kitchen Appliances Bosch (Oven, fridge, dish washer, washing under the Eatures: Fully Furnished with high quality furniture. Kitchen Appliances Bosch (Oven, fridge, dish washer, washing under the Eatures: Eatures: Fully Furnished with high quality furniture. Kitchen Appliances Bosch (Oven, fridge, dish washer, washing under the Eatures: Eatures: Fully Furnished with high quality furniture.

## **Estate on map:**