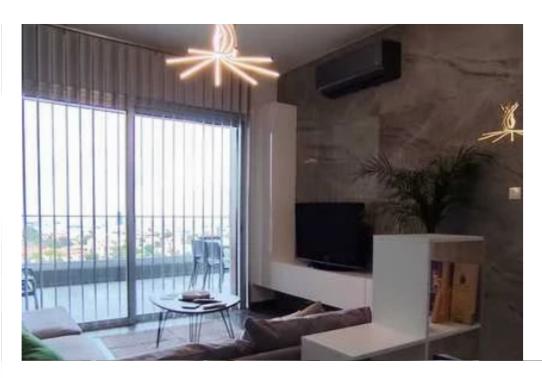

## 2-bedroom apartment to rent

Limassol, Primary-School-Agios-Athanasios-4106, Cyprus

Offered at: €2,200

**Estate ID:** 87164

**Ref:** ba5556414

NET internal area: 80

Bathrooms: 2

Bedrooms: 2

Parking spaces: Covered cars

Available from: 2024-12-03

Offered at: 2,20

Type: Apartment

(Oven, fridge, dish washer, washing machine & Eatures: Fully Furnished with high quality furniture. Kitchen Appliances Bosch (Oven, fridge, dish washer, washing machine & Eatures: Fully Furnished with high quality furniture. Kitchen Appliances Bosch (Oven, fridge, dish washer, washing machine & Eatures: Fully Furnished with high quality furniture. Kitchen Appliances Bosch (Oven, fridge, dish washer, washing machine & Eatures: Fully Furnished with high quality furniture. Kitchen Appliances Bosch (Oven, fridge, dish washer, washing machine & Eatures: Fully Furnished with high quality furniture. Kitchen Appliances Bosch (Oven, fridge, dish washer, washing Enectrical Gated Building & Features: Fully Furnished with high quality furniture. Kitchen Appliances Bosch (Oven, fridge, dish washer, washing machine & Eatures: Fully Furnished with high quality furniture. Kitchen Appliances Bosch (Oven, fridge, dish washer, washing machine & Eatures: Fully Furnished with high quality furniture. Kitchen Appliances Bosch (Oven, fridge, dish washer, washing machine & Eatures: Fully Furnished with high quality furniture. Kitchen Appliances Bosch (Oven, fridge, dish washer, washing under the Eatures: Fully Furnished with high quality furniture. Kitchen Appliances Bosch (Oven, fridge, dish washer, washing under the Eatures: Eatures: Fully Furnished with high quality furniture. Kitchen Appliances Bosch (Oven, fridge, dish washer, washing under the Eatures: Eatures: Fully Furnished with high quality furniture.