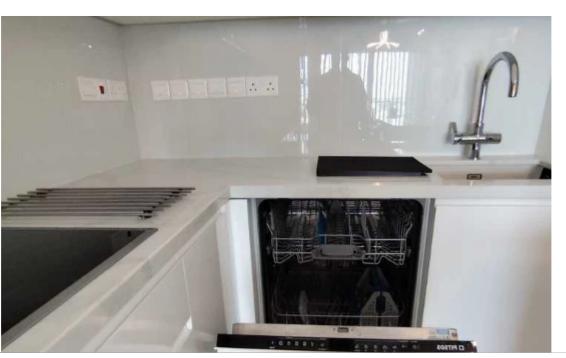

Parking spaces: Covered cars

Available from: 2024-12-03

Offered at: 2,20

Type: Apartment

(Oven, fridge, dish washer, washing machine & Eatures: Fully Furnished with high quality furniture. Kitchen Appliances Bosch (Oven, fridge, dish washer, washing machine & Eatures: Fully Furnished with high quality furniture. Kitchen Appliances Bosch (Oven, fridge, dish washer, washing machine & Eatures: Fully Furnished with high quality furniture. Kitchen Appliances Bosch (Oven, fridge, dish washer, washing machine & Eatures: Fully Furnished with high quality furniture. Kitchen Appliances Bosch (Oven, fridge, dish washer, washing machine & Eatures: Fully Furnished with high quality furniture. Kitchen Appliances Bosch (Oven, fridge, dish washer, washing Enectrical Gated Building & Features: Fully Furnished with high quality furniture. Kitchen Appliances Bosch (Oven, fridge, dish washer, washing machine & Eatures: Fully Furnished with high quality furniture. Kitchen Appliances Bosch (Oven, fridge, dish washer, washing machine & Eatures: Fully Furnished with high quality furniture. Kitchen Appliances Bosch (Oven, fridge, dish washer, washing machine & Eatures: Fully Furnished with high quality furniture. Kitchen Appliances Bosch (Oven, fridge, dish washer, washing under the Eatures: Fully Furnished with high quality furniture. Kitchen Appliances Bosch (Oven, fridge, dish washer, washing under the Eatures: Eatures: Fully Furnished with high quality furniture. Kitchen Appliances Bosch (Oven, fridge, dish washer, washing under the Eatures: Eatures: Fully Furnished with high quality furniture.