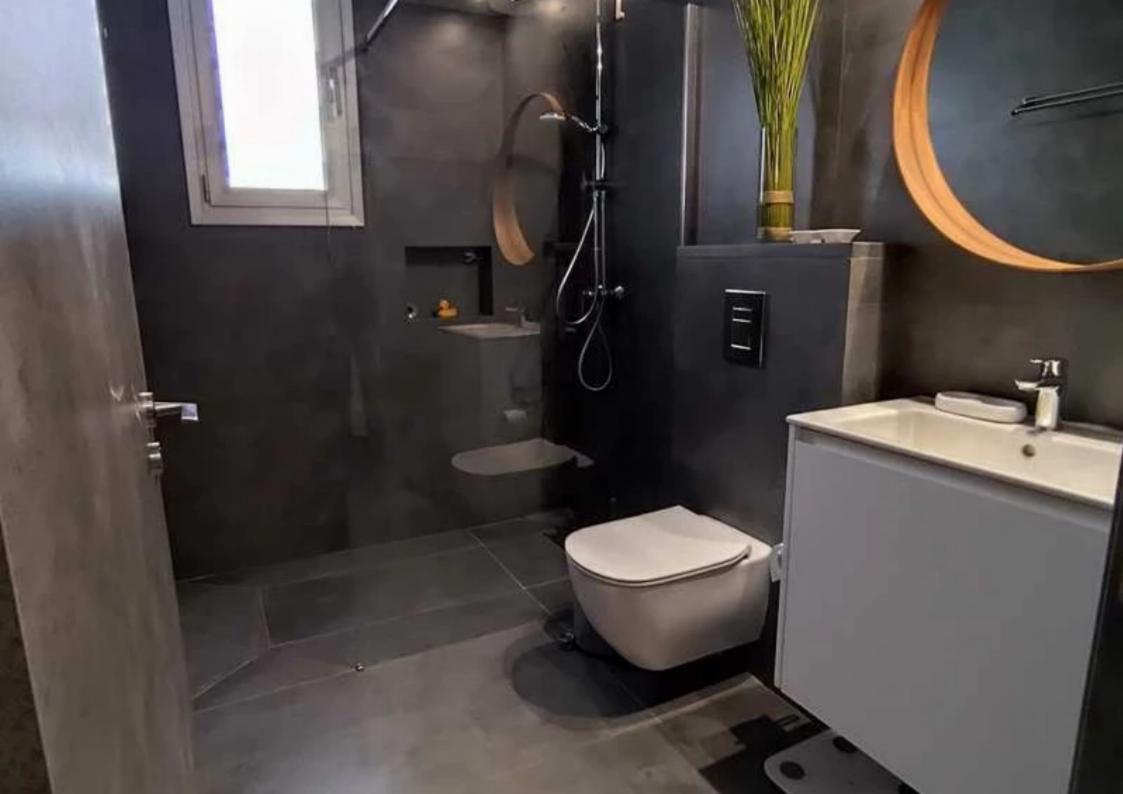

## 2-bedroom apartment to rent

Limassol, Primary-School-Agios-Athanasios-4106, Cyprus

Offered at: €2,200

**Estate ID:** 87164

**Ref:** ba5556414

NET internal area: 80

Bathrooms: 2

Bedrooms: 2

Parking spaces: Covered cars

Available from: 2024-12-03

Offered at: 2,20

Type: Apartment

(Oven, fridge, dish washer, washing machine & Eatures: Fully Furnished with high quality furniture. Kitchen Appliances Bosch (Oven, fridge, dish washer, washing machine & Eatures: Fully Furnished with high quality furniture. Kitchen Appliances Bosch (Oven, fridge, dish washer, washing machine & Eatures: Fully Furnished with high quality furniture. Kitchen Appliances Bosch (Oven, fridge, dish washer, washing machine & Eatures: Fully Furnished with high quality furniture. Kitchen Appliances Bosch (Oven, fridge, dish washer, washing machine & Eatures: Fully Furnished with high quality furniture. Kitchen Appliances Bosch (Oven, fridge, dish washer, washing Enectrical Gated Building & Features: Fully Furnished with high quality furniture. Kitchen Appliances Bosch (Oven, fridge, dish washer, washing machine & Eatures: Fully Furnished with high quality furniture. Kitchen Appliances Bosch (Oven, fridge, dish washer, washing machine & Eatures: Fully Furnished with high quality furniture. Kitchen Appliances Bosch (Oven, fridge, dish washer, washing machine & Eatures: Fully Furnished with high quality furniture. Kitchen Appliances Bosch (Oven, fridge, dish washer, washing under the Eatures: Fully Furnished with high quality furniture. Kitchen Appliances Bosch (Oven, fridge, dish washer, washing under the Eatures: Eatures: Fully Furnished with high quality furniture. Kitchen Appliances Bosch (Oven, fridge, dish washer, washing under the Eatures: Eatures: Fully Furnished with high quality furniture.