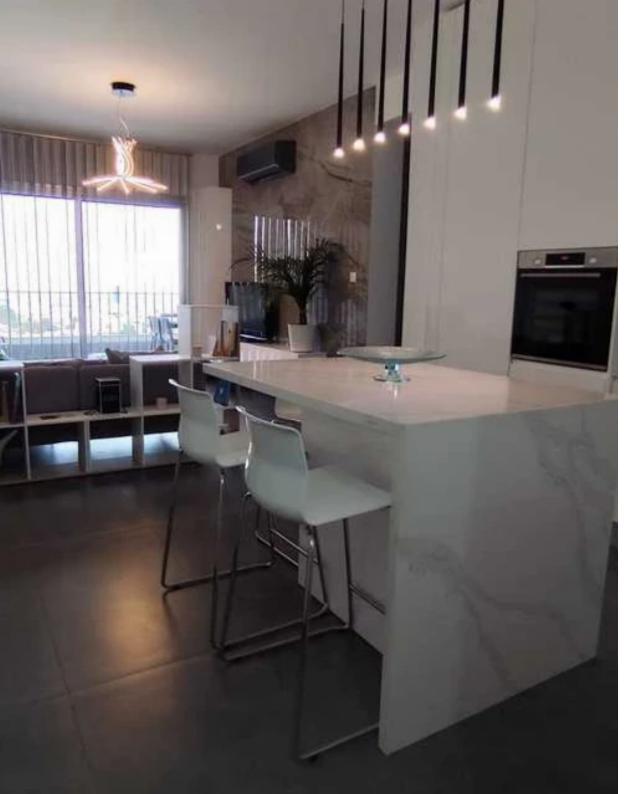

## 2-bedroom apartment to rent

Limassol, Primary-School-Agios-Athanasios-4106, Cyprus

Offered at: €2,200

**Estate ID:** 87164

**Ref:** ba5556414

NET internal area: 80

Bathrooms: 2

Bedrooms: 2

Parking spaces: Covered cars

Available from: 2024-12-03

Offered at: 2,20

Type: Apartment

(Oven, fridge, dish washer, washing machine & Eatures: Fully Furnished with high quality furniture. Kitchen Appliances Bosch (Oven, fridge, dish washer, washing machine & Eatures: Fully Furnished with high quality furniture. Kitchen Appliances Bosch (Oven, fridge, dish washer, washing machine & Eatures: Fully Furnished with high quality furniture. Kitchen Appliances Bosch (Oven, fridge, dish washer, washing machine & Eatures: Fully Furnished with high quality furniture. Kitchen Appliances Bosch (Oven, fridge, dish washer, washing machine & Eatures: Fully Furnished with high quality furniture. Kitchen Appliances Bosch (Oven, fridge, dish washer, washing Enectrical Gated Building & Features: Fully Furnished with high quality furniture. Kitchen Appliances Bosch (Oven, fridge, dish washer, washing machine & Eatures: Fully Furnished with high quality furniture. Kitchen Appliances Bosch (Oven, fridge, dish washer, washing machine & Eatures: Fully Furnished with high quality furniture. Kitchen Appliances Bosch (Oven, fridge, dish washer, washing machine & Eatures: Fully Furnished with high quality furniture. Kitchen Appliances Bosch (Oven, fridge, dish washer, washing under the Eatures: Fully Furnished with high quality furniture. Kitchen Appliances Bosch (Oven, fridge, dish washer, washing under the Eatures: Eatures: Fully Furnished with high quality furniture. Kitchen Appliances Bosch (Oven, fridge, dish washer, washing under the Eatures: Eatures: Fully Furnished with high quality furniture.