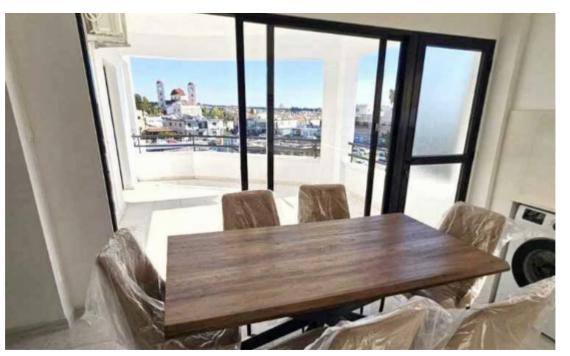

## 2-bedroom penthouse to rent

Limassol, Arhangelos-Michail-Monovolikos-Kato-Polemidia-4150, Cyprus

Offered at: €1,700 Estate ID: 87259 Ref: ba5557231

""""""Modern and Fully Refurbished Two Bedroom Penthouse in Kato Polemidia. Features: • Fully Furnished • Electrical Appliances ( brand new, washing machine, oven, ventilator, refrigerator, 55inch smart TV, airconditioners) • 75m<sup>2</sup> internal space • Two big verandas with total of 35m<sup>2</sup>. •
Penthouse • 2nd floor floor/last floor. Small, safe building • Private Parking • Renovated Building • Easy access to city&#39;s amenities • Available two bedroom apartments: 2 Rental Price: €1700 per month including the common expenses of the building. For a long-term agreement. For more information or scheduling an appointment call the number below ?? Evgenio...