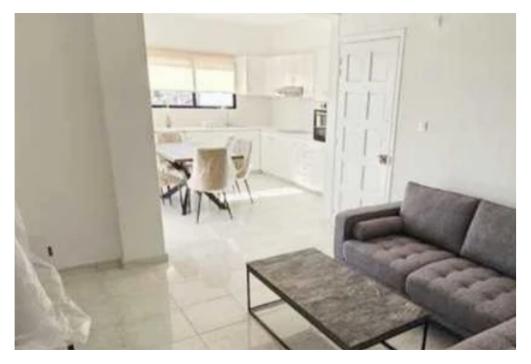

## 2-bedroom penthouse to rent

Limassol, Arhangelos-Michail-Monovolikos-Kato-Polemidia-4150, Cyprus

Offered at: €1,700 Estate ID: 87259 Ref: ba5557231

""""""Modern and Fully Refurbished Two Bedroom Penthouse in Kato Polemidia. Features: • Fully Furnished • Electrical Appliances ( brand new, washing machine, oven, ventilator, refrigerator, 55inch smart TV, airconditioners) • 75m<sup>2</sup> internal space • Two big verandas with total of 35m<sup>2</sup>. •
Penthouse • 2nd floor floor/last floor. Small, safe building • Private Parking • Renovated Building • Easy access to city&#39;s amenities • Available two bedroom apartments: 2 Rental Price: €1700 per month including the common expenses of the building. For a long-term agreement. For more information or scheduling an appointment call the number below ?? Evgenio...