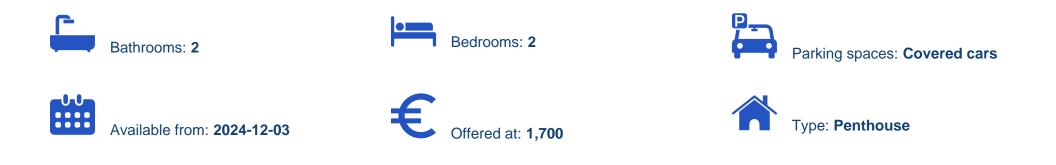

## 2-bedroom penthouse to rent

Limassol, Arhangelos-Michail-Monovolikos-Kato-Polemidia-4150, Cyprus

Offered at: €1,700 Estate ID: 87259 Ref: ba5557231

""""""Modern and Fully Refurbished Two Bedroom Penthouse in Kato Polemidia. Features: • Fully Furnished • Electrical Appliances ( brand new, washing machine, oven, ventilator, refrigerator, 55inch smart TV, airconditioners) • 75m<sup>2</sup> internal space • Two big verandas with total of 35m<sup>2</sup>. •
Penthouse • 2nd floor floor/last floor. Small, safe building • Private Parking • Renovated Building • Easy access to city&#39;s amenities • Available two bedroom apartments: 2 Rental Price: €1700 per month including the common expenses of the building. For a long-term agreement. For more information or scheduling an appointment call the number below ?? Evgenio...