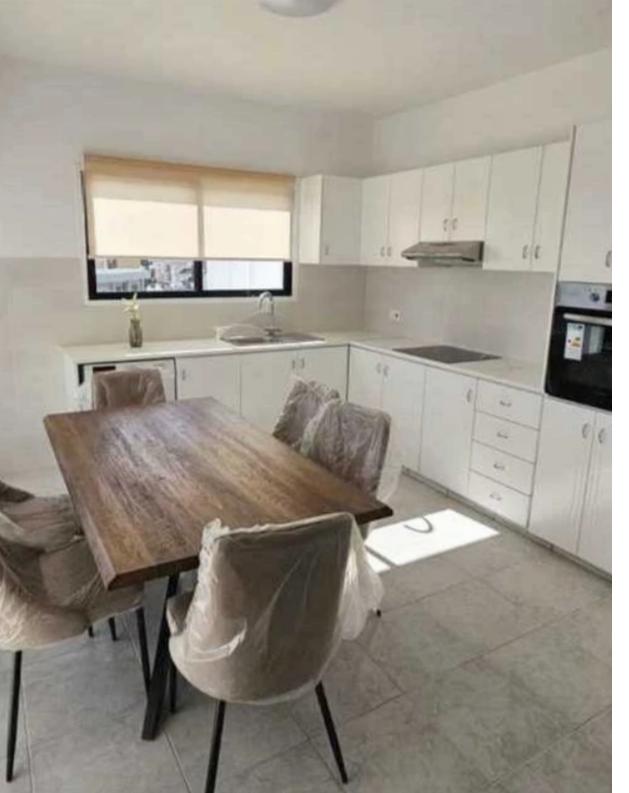

## 2-bedroom penthouse to rent

Limassol, Arhangelos-Michail-Monovolikos-Kato-Polemidia-4150, Cyprus

Offered at: €1,700 Estate ID: 87259 Ref: ba5557231

""""""Modern and Fully Refurbished Two Bedroom Penthouse in Kato Polemidia. Features: • Fully Furnished • Electrical Appliances ( brand new, washing machine, oven, ventilator, refrigerator, 55inch smart TV, airconditioners) • 75m<sup>2</sup> internal space • Two big verandas with total of 35m<sup>2</sup>. •
Penthouse • 2nd floor floor/last floor. Small, safe building • Private Parking • Renovated Building • Easy access to city&#39;s amenities • Available two bedroom apartments: 2 Rental Price: €1700 per month including the common expenses of the building. For a long-term agreement. For more information or scheduling an appointment call the number below ?? Evgenio...