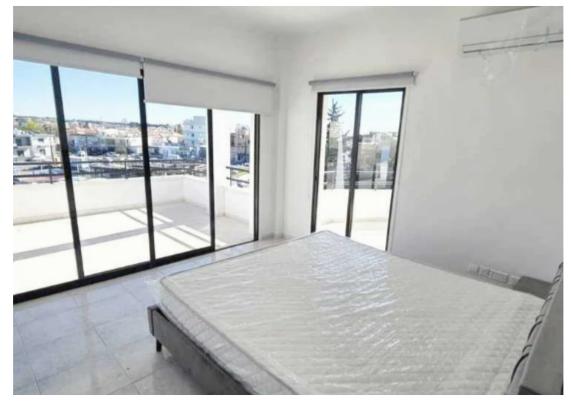

## 2-bedroom penthouse to rent

Limassol, Arhangelos-Michail-Monovolikos-Kato-Polemidia-4150, Cyprus

Offered at: €1,700 Estate ID: 87259 Ref: ba5557231

""""""Modern and Fully Refurbished Two Bedroom Penthouse in Kato Polemidia. Features: • Fully Furnished • Electrical Appliances ( brand new, washing machine, oven, ventilator, refrigerator, 55inch smart TV, airconditioners) • 75m<sup>2</sup> internal space • Two big verandas with total of 35m<sup>2</sup>. •
Penthouse • 2nd floor floor/last floor. Small, safe building • Private Parking • Renovated Building • Easy access to city&#39;s amenities • Available two bedroom apartments: 2 Rental Price: €1700 per month including the common expenses of the building. For a long-term agreement. For more information or scheduling an appointment call the number below ?? Evgenio...