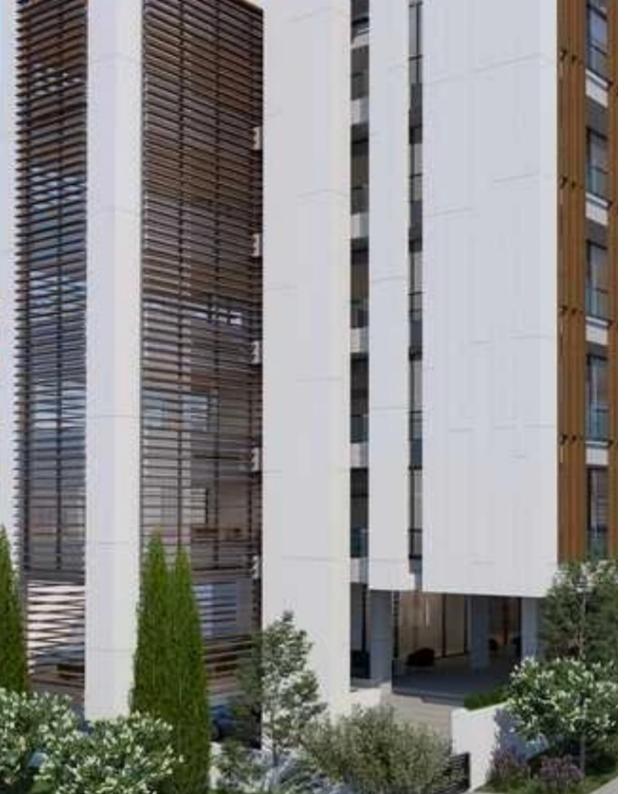

## Limassol property whole floor modern office space

Limassol, Panthea-Mesa-Geitonia-4007, Cyprus

**Offered at:** €3,000,000

**Estate ID:** 87312

**Ref:** ba5556408

""""15943 This modern business center is strategically located in Mesa Geitonia, Limassol, features an ideal position near the highway, ensuring seamless access from all directions. Designed with convenience in mind, it features two separate, controlled parking areas: one in the north part of the plot and another in the basement. Both parking areas are equipped with dedicated vehicle access points for entry and exit. The ground floor has an elegant entrance lobby spanning 68 m2, complemented by an additional covered area of 412 m2. The office areas, spread across five floors and encompassing a total covered area of 3,017 m2, are meticulously designed to prioritize flexibility and product...