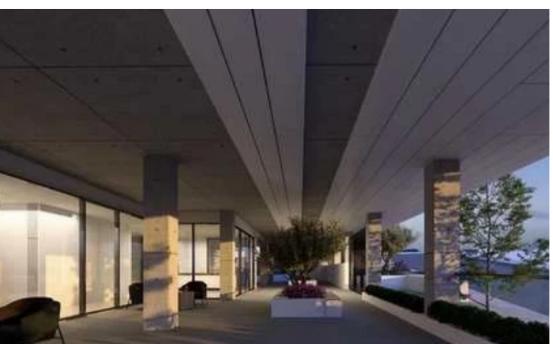

## Limassol property whole floor modern office space

Limassol, Panthea-Mesa-Geitonia-4007, Cyprus

**Offered at:** €3,000,000

**Estate ID:** 87312

**Ref:** ba5556408

""""15943 This modern business center is strategically located in Mesa Geitonia, Limassol, features an ideal position near the highway, ensuring seamless access from all directions. Designed with convenience in mind, it features two separate, controlled parking areas: one in the north part of the plot and another in the basement. Both parking areas are equipped with dedicated vehicle access points for entry and exit. The ground floor has an elegant entrance lobby spanning 68 m2, complemented by an additional covered area of 412 m2. The office areas, spread across five floors and encompassing a total covered area of 3,017 m2, are meticulously designed to prioritize flexibility and product...