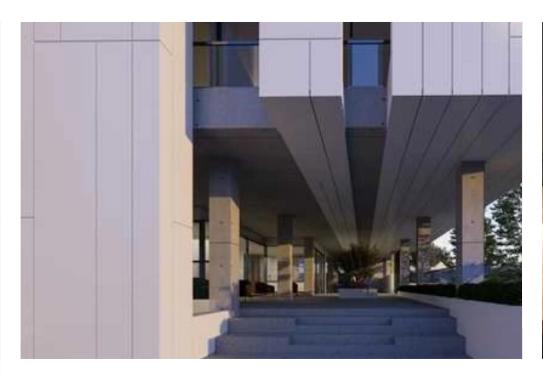

## Limassol property whole floor modern office space

Limassol, Panthea-Mesa-Geitonia-4007, Cyprus

**Offered at:** €3,000,000

**Estate ID:** 87312

**Ref:** ba5556408

""""15943 This modern business center is strategically located in Mesa Geitonia, Limassol, features an ideal position near the highway, ensuring seamless access from all directions. Designed with convenience in mind, it features two separate, controlled parking areas: one in the north part of the plot and another in the basement. Both parking areas are equipped with dedicated vehicle access points for entry and exit. The ground floor has an elegant entrance lobby spanning 68 m2, complemented by an additional covered area of 412 m2. The office areas, spread across five floors and encompassing a total covered area of 3,017 m2, are meticulously designed to prioritize flexibility and product...