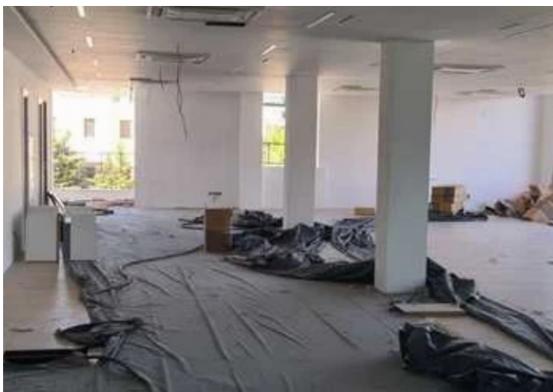

## Limassol property whole floor modern office space

Limassol, Panthea-Mesa-Geitonia-4007, Cyprus

**Offered at:** €3,000,000

**Estate ID:** 87312

**Ref:** ba5556408

""""15943 This modern business center is strategically located in Mesa Geitonia, Limassol, features an ideal position near the highway, ensuring seamless access from all directions. Designed with convenience in mind, it features two separate, controlled parking areas: one in the north part of the plot and another in the basement. Both parking areas are equipped with dedicated vehicle access points for entry and exit. The ground floor has an elegant entrance lobby spanning 68 m2, complemented by an additional covered area of 412 m2. The office areas, spread across five floors and encompassing a total covered area of 3,017 m2, are meticulously designed to prioritize flexibility and product...