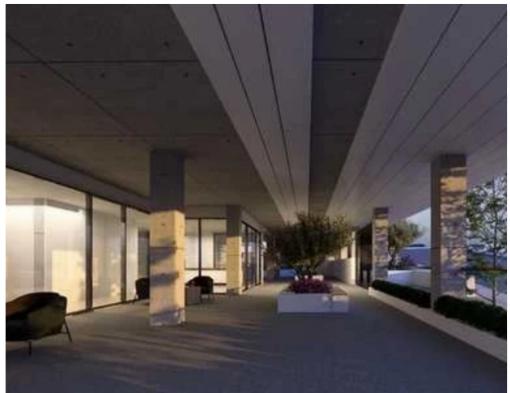

## Limassol property modern office space with roof garden

Limassol, Mediterranean-Hospital-Agia-Phyla-Agia-Fylaxis-3117, Cyprus

**Offered at:** €5,300,000

**Estate ID:** 87314

Ref: ba5556421

seamless access from all directions. Designed with convenience in mind, it features two separate, controlled parking areas: one in the north part of the plot and another in the basement. Both parking areas are equipped with dedicated vehicle access points for entry and exit. The ground floor has an elegant entrance lobby spanning 68 m2, complemented by an additional covered area of 412 m2. The office areas, spread across five floors and encompassing a total covered area of 3,017 m2, are meticulously designed to prioritize flexibility and produc...