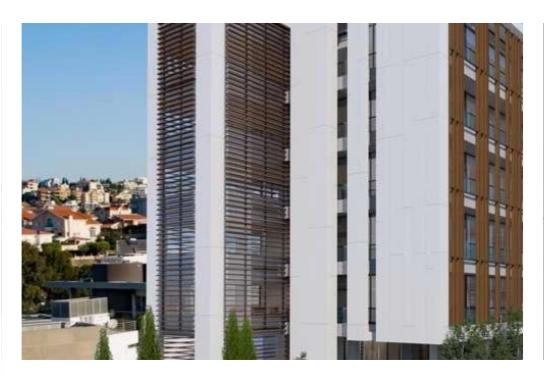

## Limassol property modern office space with roof garden

Limassol, Mediterranean-Hospital-Agia-Phyla-Agia-Fylaxis-3117, Cyprus

**Offered at:** €5,300,000

**Estate ID:** 87314

Ref: ba5556421

seamless access from all directions. Designed with convenience in mind, it features two separate, controlled parking areas: one in the north part of the plot and another in the basement. Both parking areas are equipped with dedicated vehicle access points for entry and exit. The ground floor has an elegant entrance lobby spanning 68 m2, complemented by an additional covered area of 412 m2. The office areas, spread across five floors and encompassing a total covered area of 3,017 m2, are meticulously designed to prioritize flexibility and produc...