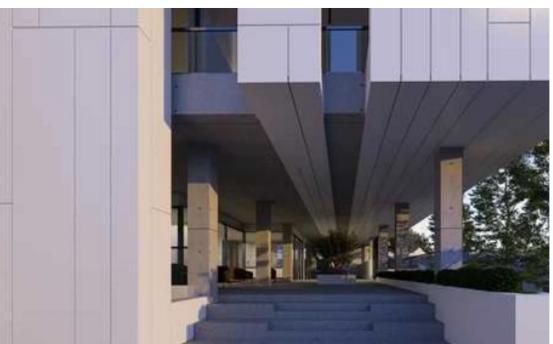

## Limassol property modern office space with roof garden

Limassol, Mediterranean-Hospital-Agia-Phyla-Agia-Fylaxis-3117, Cyprus

**Offered at:** €5,300,000

**Estate ID:** 87314

Ref: ba5556421

seamless access from all directions. Designed with convenience in mind, it features two separate, controlled parking areas: one in the north part of the plot and another in the basement. Both parking areas are equipped with dedicated vehicle access points for entry and exit. The ground floor has an elegant entrance lobby spanning 68 m2, complemented by an additional covered area of 412 m2. The office areas, spread across five floors and encompassing a total covered area of 3,017 m2, are meticulously designed to prioritize flexibility and produc...