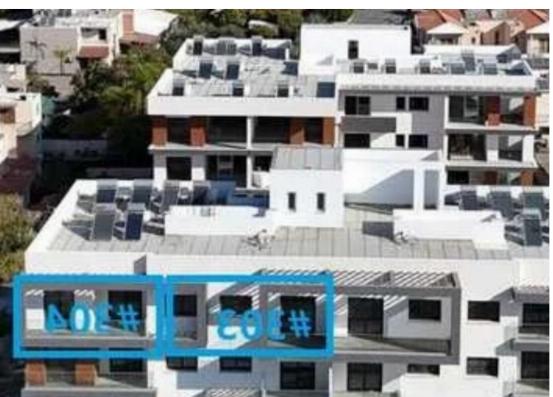

## 2-bedroom apartment f?r s?le

Limassol, Linopetra-School-Agios-Stylianos-Agios-Athanasios-4102, Cyprus

**Offered at:** €339,000

**Estate ID:** 87346

**Ref:** ba5557435

Bathrooms: 2

Bedrooms: 2

Parking spaces: Covered cars

Available from: 2024-12-04

Offered at: 339,00

Гуре: **Apartment** 

""""""""Christmas Sale! We are presenting the project near Linepetro/jumbo area, two packages of apartments for sale. 1) Package 1 in yellow — 5 apartments at 1 & amp; 2 floors are with VAT; sale by developer, can apply for PR & amp; tax return/reduce; 2) package two in blue color are all at top —3rd floors! With even sea views! Package 2 is Re-Sale by private owner, has No VAT! 3) projects is 90% completed, delivery time is roughly in March/April; 4) Quick Sale- for cash buyers only! Sorry we don't accept bank loan/ mortgage.""""""""...