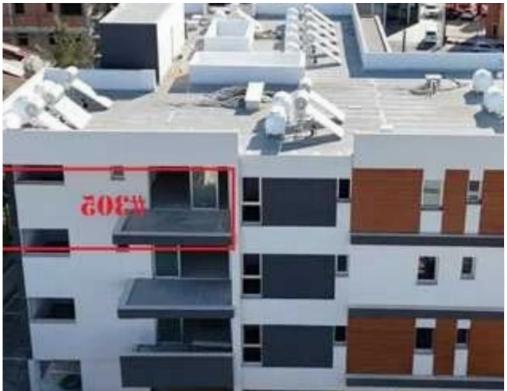

Available from: 2024-12-04

Offered at: 339,00

Гуре: **Apartment** 

""""""""Christmas Sale! We are presenting the project near Linepetro/jumbo area, two packages of apartments for sale. 1) Package 1 in yellow — 5 apartments at 1 & amp; 2 floors are with VAT; sale by developer, can apply for PR & amp; tax return/reduce; 2) package two in blue color are all at top —3rd floors! With even sea views! Package 2 is Re-Sale by private owner, has No VAT! 3) projects is 90% completed, delivery time is roughly in March/April; 4) Quick Sale- for cash buyers only! Sorry we don't accept bank loan/ mortgage.""""""""...