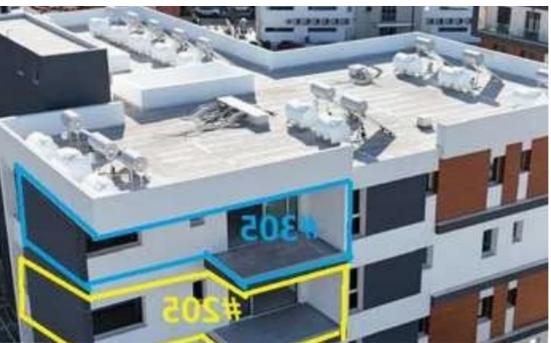

Available from: 2024-12-04

Offered at: 339,00

Гуре: **Apartment** 

""""""""Christmas Sale! We are presenting the project near Linepetro/jumbo area, two packages of apartments for sale. 1) Package 1 in yellow — 5 apartments at 1 & amp; 2 floors are with VAT; sale by developer, can apply for PR & amp; tax return/reduce; 2) package two in blue color are all at top —3rd floors! With even sea views! Package 2 is Re-Sale by private owner, has No VAT! 3) projects is 90% completed, delivery time is roughly in March/April; 4) Quick Sale- for cash buyers only! Sorry we don't accept bank loan/ mortgage.""""""""...