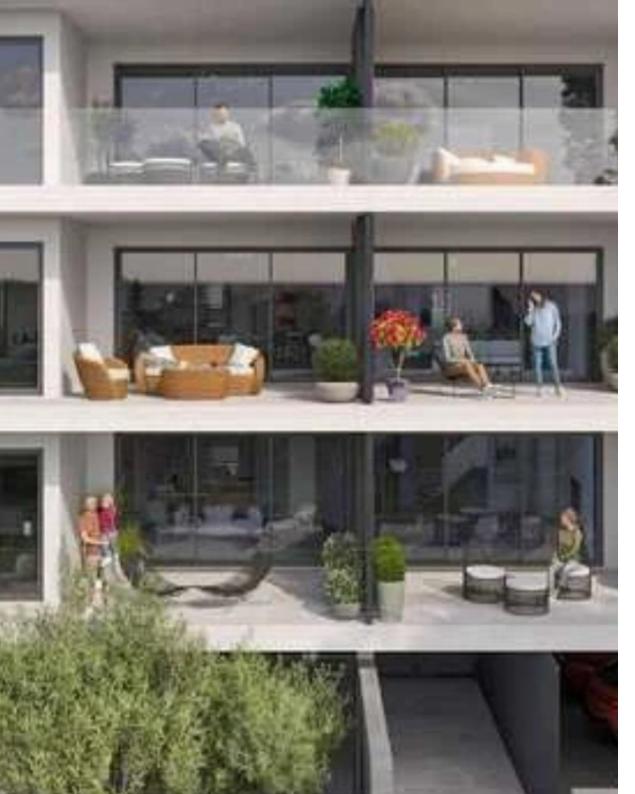

Available from: 2024-12-04

Offered at: 240,000

ype: **Apartment** 

""""""Apartments for sale in a complex under construction in the center of Paphos. The complex has a swimming pool and a gym. It is possible to complete the apartment with furniture for an additional fee. Each apartment has a parking space and a storage room. The building has an elevator.""""""...