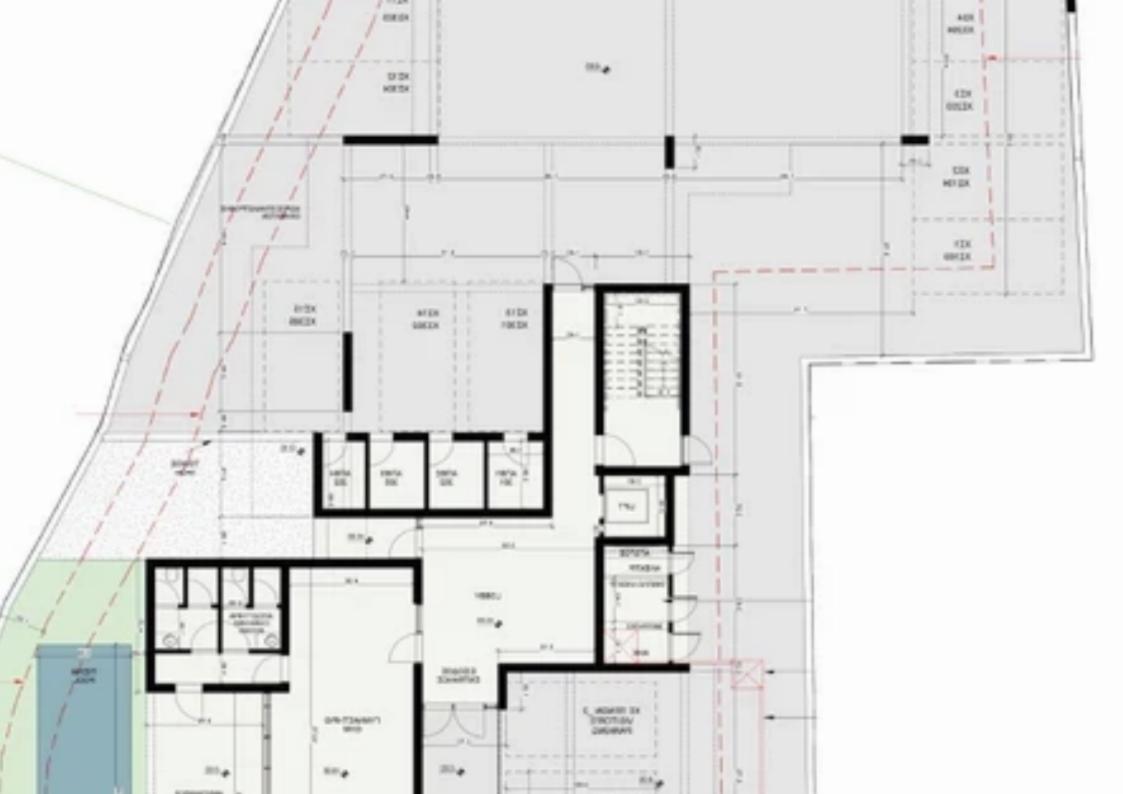

Available from: 2024-12-04

Offered at: 240,000

ype: **Apartment** 

""""""Apartments for sale in a complex under construction in the center of Paphos. The complex has a swimming pool and a gym. It is possible to complete the apartment with furniture for an additional fee. Each apartment has a parking space and a storage room. The building has an elevator.""""""...