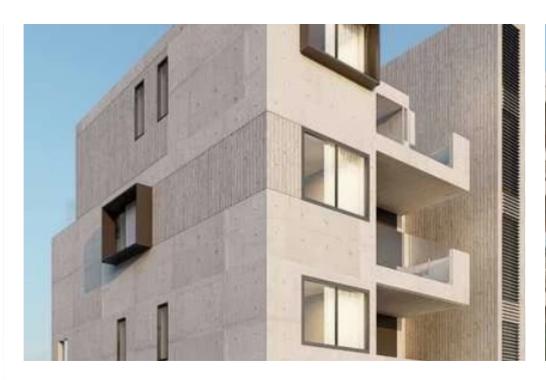

## 2-bedroom apartment f?r s?le

Paphos, Lidl-Tombs-Of-The-Kings-Moutallos-8015 , Cyprus

**Offered at:** €410,000

**Estate ID:** 87351

**Ref:** ba5557211

Bathrooms: 2

Bedrooms: 2

Parking spaces: Covered cars

Available from: 2024-12-04

Offered at: 410,00

Гуре: **Apartment** 

"""""For sale 2 bedroom apartment in the Tomb of the kings district in a complex with a swimming pool. The apartment has all modern amenities for a comfortable stay: high energy efficiency category A ensures low energy consumption, Slim Line window systems made of thermal aluminum eliminate heat loss. The built-in kitchen and cabinets are made of high-quality materials, and the water-based underfloor heating creates uniform heat throughout the space. A hidden VRV air conditioning system is installed to maintain a comfortable temperature. The bathroom is equipped with a stylish shower and toilet. The gates to the complex and a place for electric car chargers, an alarm system and an interco...