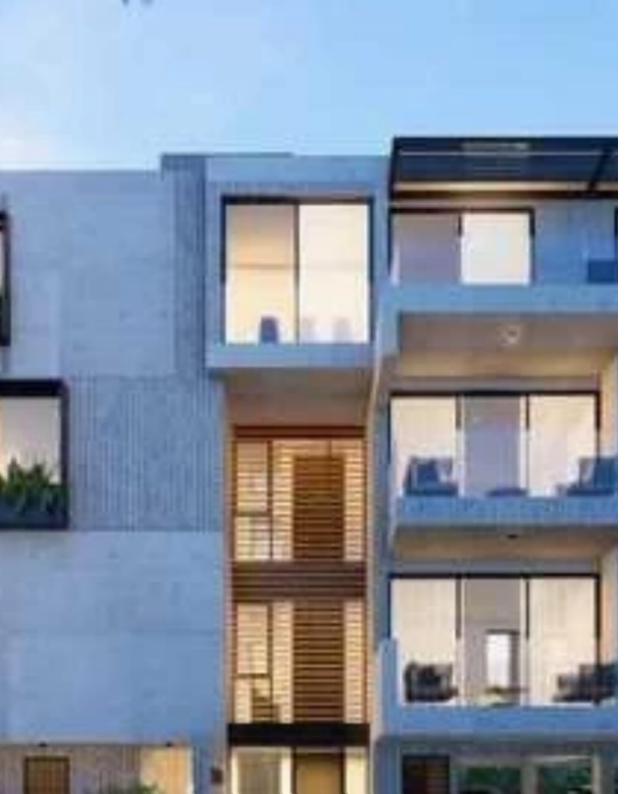

## 2-bedroom apartment f?r s?le

Paphos, Lidl-Tombs-Of-The-Kings-Moutallos-8015 , Cyprus

**Offered at:** €410,000

**Estate ID:** 87351

**Ref:** ba5557211

Bathrooms: 2

Bedrooms: 2

Parking spaces: Covered cars

Available from: 2024-12-04

Offered at: 410,00

Гуре: **Apartment** 

"""""For sale 2 bedroom apartment in the Tomb of the kings district in a complex with a swimming pool. The apartment has all modern amenities for a comfortable stay: high energy efficiency category A ensures low energy consumption, Slim Line window systems made of thermal aluminum eliminate heat loss. The built-in kitchen and cabinets are made of high-quality materials, and the water-based underfloor heating creates uniform heat throughout the space. A hidden VRV air conditioning system is installed to maintain a comfortable temperature. The bathroom is equipped with a stylish shower and toilet. The gates to the complex and a place for electric car chargers, an alarm system and an interco...