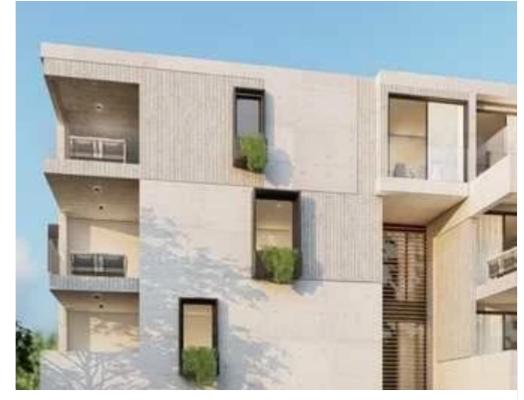

## 2-bedroom apartment f?r s?le

Paphos, Lidl-Tombs-Of-The-Kings-Moutallos-8015 , Cyprus

**Offered at:** €410,000

**Estate ID:** 87351

**Ref:** ba5557211

Bathrooms: 2

Bedrooms: 2

Parking spaces: Covered cars

Available from: 2024-12-04

Offered at: 410,00

Гуре: **Apartment** 

"""""For sale 2 bedroom apartment in the Tomb of the kings district in a complex with a swimming pool. The apartment has all modern amenities for a comfortable stay: high energy efficiency category A ensures low energy consumption, Slim Line window systems made of thermal aluminum eliminate heat loss. The built-in kitchen and cabinets are made of high-quality materials, and the water-based underfloor heating creates uniform heat throughout the space. A hidden VRV air conditioning system is installed to maintain a comfortable temperature. The bathroom is equipped with a stylish shower and toilet. The gates to the complex and a place for electric car chargers, an alarm system and an interco...