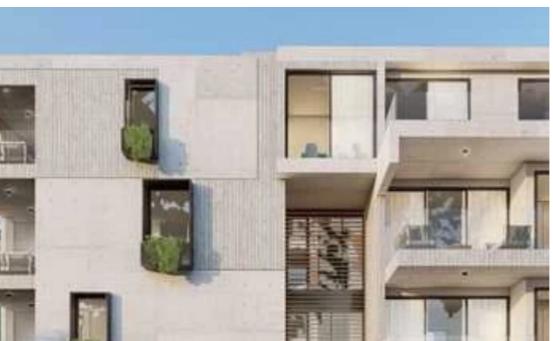

## 2-bedroom apartment f?r s?le

Paphos, Lidl-Tombs-Of-The-Kings-Moutallos-8015 , Cyprus

**Offered at:** €410,000

**Estate ID:** 87351

**Ref:** ba5557211

Bathrooms: 2

Bedrooms: 2

Parking spaces: Covered cars

Available from: 2024-12-04

Offered at: 410,00

Гуре: **Apartment** 

"""""For sale 2 bedroom apartment in the Tomb of the kings district in a complex with a swimming pool. The apartment has all modern amenities for a comfortable stay: high energy efficiency category A ensures low energy consumption, Slim Line window systems made of thermal aluminum eliminate heat loss. The built-in kitchen and cabinets are made of high-quality materials, and the water-based underfloor heating creates uniform heat throughout the space. A hidden VRV air conditioning system is installed to maintain a comfortable temperature. The bathroom is equipped with a stylish shower and toilet. The gates to the complex and a place for electric car chargers, an alarm system and an interco...