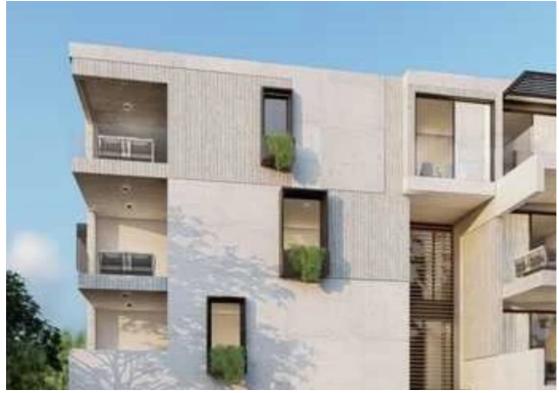

Available from: 2024-12-04

Offered at: 410,00

Гуре: **Apartment** 

"""""For sale 2 bedroom apartment in the Tomb of the kings district in a complex with a swimming pool. The apartment has all modern amenities for a comfortable stay: high energy efficiency category A ensures low energy consumption, Slim Line window systems made of thermal aluminum eliminate heat loss. The built-in kitchen and cabinets are made of high-quality materials, and the water-based underfloor heating creates uniform heat throughout the space. A hidden VRV air conditioning system is installed to maintain a comfortable temperature. The bathroom is equipped with a stylish shower and toilet. The gates to the complex and a place for electric car chargers, an alarm system and an interco...