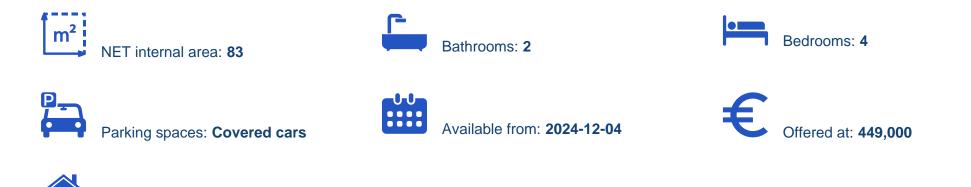

## 4-bedroom apartment f?r s?le

Limassol, Water-Plant-Agia-Phyla-Agia-Fylaxis-3120, Cyprus

Offered at: €449,000 Estate ID: 87356 Ref: ba5556509

Type: Apartment

"""2 plus 2 penthouse apartment For sale in Mesa Geitonia - Panthea. The Apartment has an internal area of 83 sq.m. and 33m2 covered balconies, 29m2 uncovered veranda, and and 52m2 roof garden. This luxurious seaview development features stylish 1, 2, and 3-bedroom apartments, as well as two exclusive penthouses with private roof terraces. With supermarkets, bakeries, restaurants, cafés, and banks just a short walk away, and easy access to the highway, it offers both convenience and connectivity. Each home is crafted with top-quality materials, complemented by a range of leisure amenities, creating a truly elevated living experience."""...