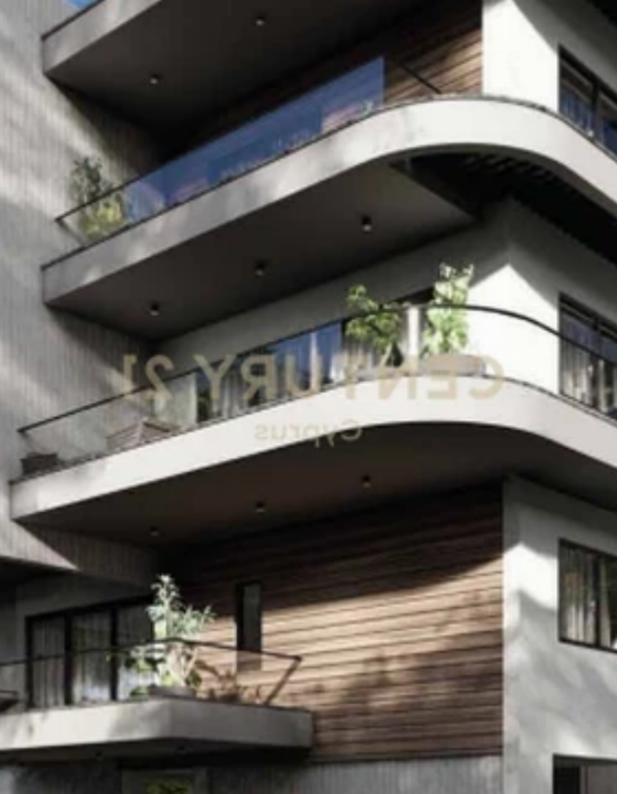

## 4-bedroom apartment f?r s?le

Limassol, Water-Plant-Agia-Phyla-Agia-Fylaxis-3120, Cyprus

Offered at: €449,000 Estate ID: 87356 Ref: ba5556509

Type: Apartment

"""2 plus 2 penthouse apartment For sale in Mesa Geitonia - Panthea. The Apartment has an internal area of 83 sq.m. and 33m2 covered balconies, 29m2 uncovered veranda, and and 52m2 roof garden. This luxurious seaview development features stylish 1, 2, and 3-bedroom apartments, as well as two exclusive penthouses with private roof terraces. With supermarkets, bakeries, restaurants, cafés, and banks just a short walk away, and easy access to the highway, it offers both convenience and connectivity. Each home is crafted with top-quality materials, complemented by a range of leisure amenities, creating a truly elevated living experience."""...