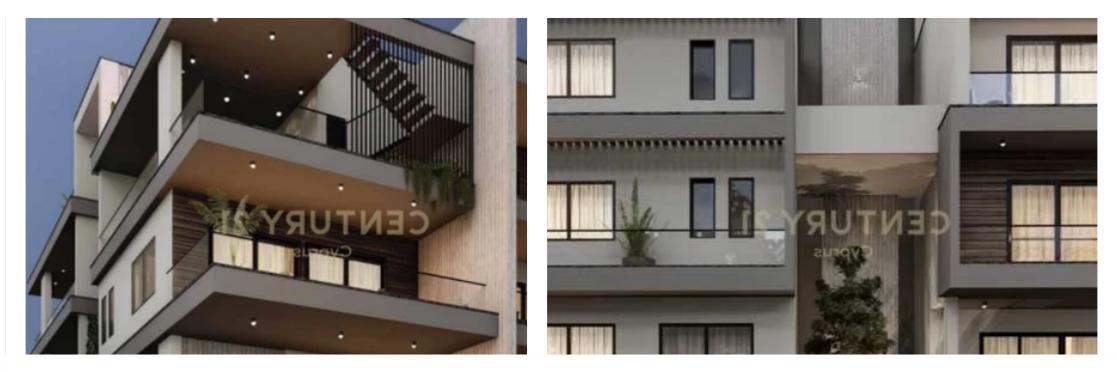

## 4-bedroom apartment f?r s?le

Limassol, Water-Plant-Agia-Phyla-Agia-Fylaxis-3120, Cyprus

Offered at: €449,000 Estate ID: 87356 Ref: ba5556509

Type: Apartment

"""2 plus 2 penthouse apartment For sale in Mesa Geitonia - Panthea. The Apartment has an internal area of 83 sq.m. and 33m2 covered balconies, 29m2 uncovered veranda, and and 52m2 roof garden. This luxurious seaview development features stylish 1, 2, and 3-bedroom apartments, as well as two exclusive penthouses with private roof terraces. With supermarkets, bakeries, restaurants, cafés, and banks just a short walk away, and easy access to the highway, it offers both convenience and connectivity. Each home is crafted with top-quality materials, complemented by a range of leisure amenities, creating a truly elevated living experience."""...