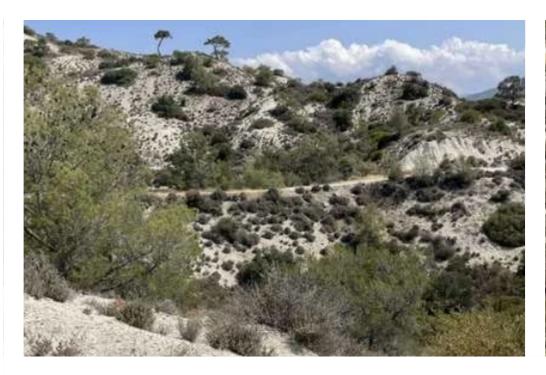

Offered at: 40,000

Type: **Agricultura** 

"""The property is an agriculture field 5872 sq.m. in Pentakomo (density - coverage 10%, 2 floors 8.3m high) and belongs to one person. The owner is looking for a quick sale. It is located 2.2km from the Nicosia-Limassol motorway and 1.1km from the village of Pentakomo. Access to the property from a registered dirt road around 5 minutes drive from Pentakomo centre. The plot is flat with elevation difference from the road."""...