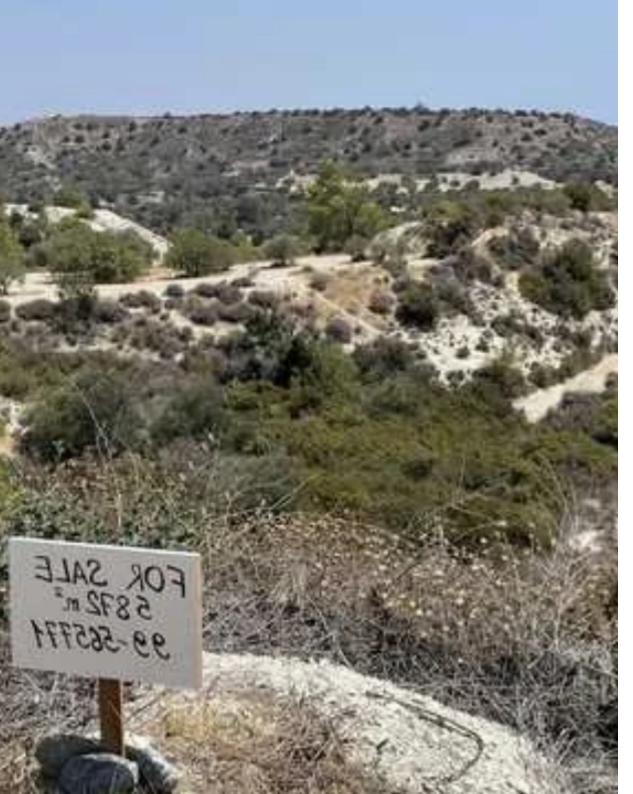

## Agricultural land 5872 m<sup>2</sup>

Limassol, Pentakomo-4528, Cyprus

**Offered at:** € 40,000

**Estate ID:** 87395

**Ref:** ba5556647

Total plot's-land's area: 5872 m²

Coverage: 0 %

Available from: 2024-12-04

Offered at: 40,000

Type: **Agricultura** 

"""The property is an agriculture field 5872 sq.m. in Pentakomo (density - coverage 10%, 2 floors 8.3m high) and belongs to one person. The owner is looking for a quick sale. It is located 2.2km from the Nicosia-Limassol motorway and 1.1km from the village of Pentakomo. Access to the property from a registered dirt road around 5 minutes drive from Pentakomo centre. The plot is flat with elevation difference from the road."""...