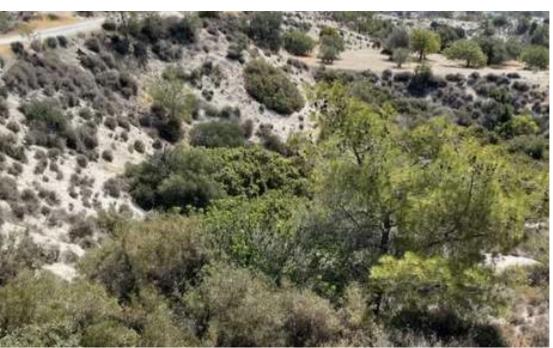

Offered at: 40,000

Type: **Agricultura** 

"""The property is an agriculture field 5872 sq.m. in Pentakomo (density - coverage 10%, 2 floors 8.3m high) and belongs to one person. The owner is looking for a quick sale. It is located 2.2km from the Nicosia-Limassol motorway and 1.1km from the village of Pentakomo. Access to the property from a registered dirt road around 5 minutes drive from Pentakomo centre. The plot is flat with elevation difference from the road."""...