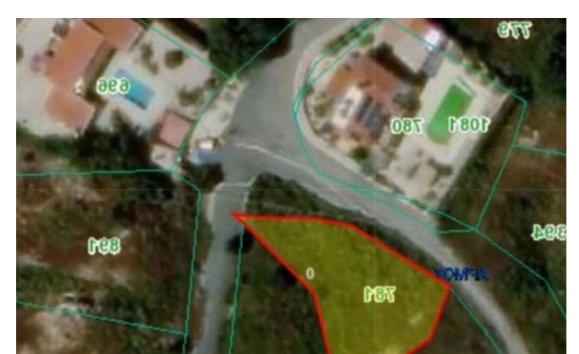

## Residential land 610 m<sup>2</sup>

Paphos, Armou-8522, Cyprus

**Offered at:** €60,000

**Estate ID:** 87401

Ref: ba5557271

ά Τεμαχίου

TETPAMMENOZ

ME

APOMOZ

APOMO

|         | ΠΑΦΟΣ    | ΕΜΒΑΔΟ ΤΕΜΑΧΙΟΥ (σε τ.μ) | 610       |
|---------|----------|--------------------------|-----------|
| -       | APMOY    | ΠΕΡΙΜΕΤΡΟΣ ΤΕΜΑΧΙΟΥ      |           |
|         |          | AEIA 1.1.2018            | €49,400.  |
| ΓΓΡΑΦΗΣ | 0/7157   | AEIA 1.1.2013            | €38,400.0 |
|         |          | ΑΡΙΘΜΟΣ ΤΕΜΑΧΙΟΥ         | 781       |
|         | 45/61    | KAIMAKA                  | 1:5000    |
|         | AEIBAAIA |                          |           |

:YOIX

m² |
Total plot's-land's area: 610 m²

Available from: 2024-12-04

Type: Residential

"""Residential land in Armou 5 minutes from Paphos. Fast sale Sea view Quiet area"""...