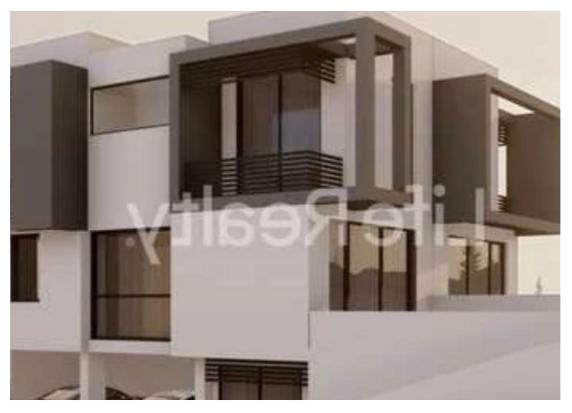

## s?le

Limassol, Palodeia-4549, Cyprus

Offered at: € 365,000 Estate ID: 87528 Ref: ba5556932

"""""Introducing these exceptional 3-bedroom semi-detached houses, located in the serene village of Palodeia, Limassol. Just 20 minutes from the city center, these properties offer the perfect blend of luxury and family living. Each home features a spacious private garden, creating a peaceful and inviting outdoor space. The ground floor includes a bright and open living and dining area seamlessly connected to a modern kitchen, along with a guest WC, offering a functional and welcoming layout. Upstairs, you'll find three generously sized bedrooms, including a master bedroom with an en-suite bathroom and walk-in closet, plus an additional bathroom to ensure comfort and convenience for all r...