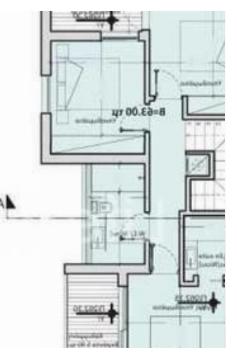

## s?le

Limassol, Palodeia-4549, Cyprus

Offered at: € 365,000 Estate ID: 87528 Ref: ba5556932

"""""Introducing these exceptional 3-bedroom semi-detached houses, located in the serene village of Palodeia, Limassol. Just 20 minutes from the city center, these properties offer the perfect blend of luxury and family living. Each home features a spacious private garden, creating a peaceful and inviting outdoor space. The ground floor includes a bright and open living and dining area seamlessly connected to a modern kitchen, along with a guest WC, offering a functional and welcoming layout. Upstairs, you'll find three generously sized bedrooms, including a master bedroom with an en-suite bathroom and walk-in closet, plus an additional bathroom to ensure comfort and convenience for all r...