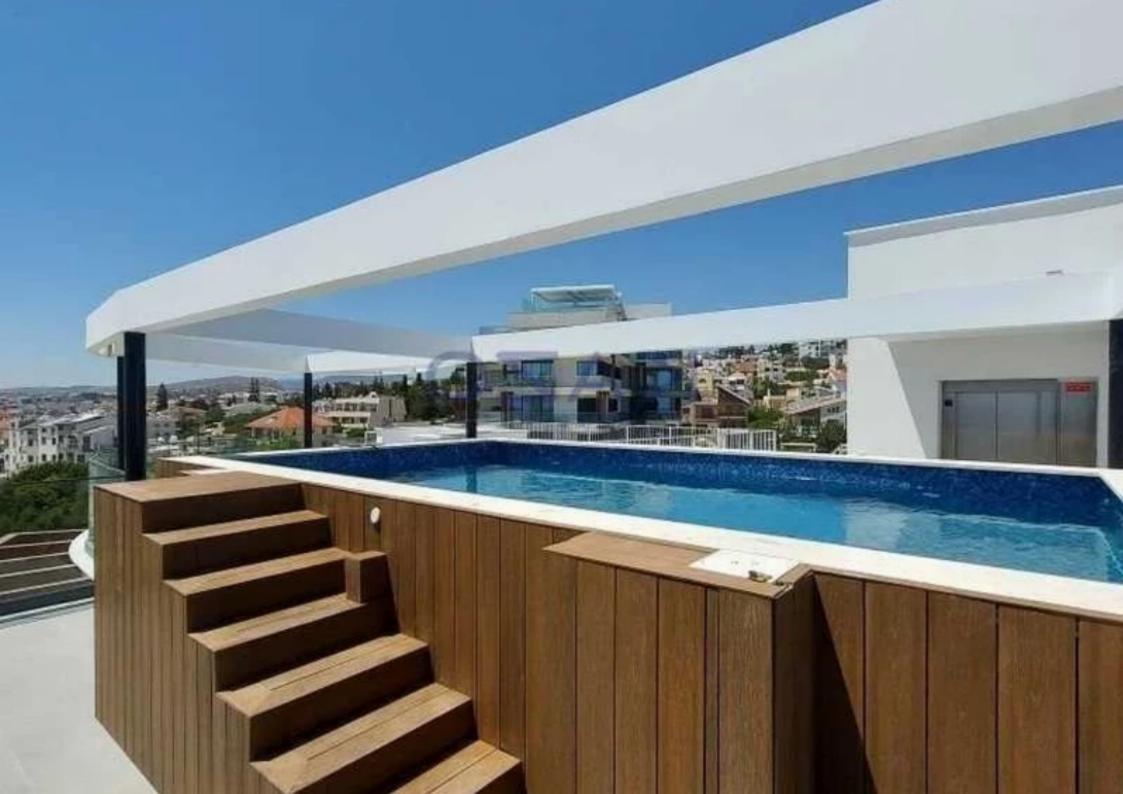

Available from: 2024-12-04

Offered at: 5,25

Type: **Penthouse** 

space, ideal for families or professionals seeking luxury and comfort. The penthouse features three spacious bedrooms, each with its own bathroom, providing privacy and convenience. The open-plan design enhances the flow of natural light throughout the home, creating a warm and inviting environment. Enjoy the benefits of underfloor heating, ensuring you stay cozy year-round. Step outside to your own private swimming pool, perfect for relaxation and entertaining. The building also includes a well-equipped gym, catering to your fitness ne...