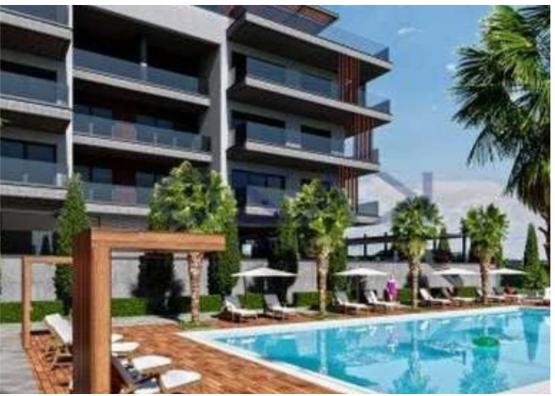

## 2-bedroom penthouse f?r s?le

Limassol, Mouttagiaka-4527, Cyprus

**Offered at:** €864,000

**Estate ID:** 87772

**Ref:** ba5558886

Bathrooms: 1

Bedrooms: 2

Parking spaces: Covered cars

Available from: 2024-12-05

Offered at: 864,00

ype: **Penthouse** 

apartment is located in Mouttagiaka, just above the Motorway and less than five minutes of driving from the beach. In particular, the penthouse is within 15 minutes of driving from the Old Town, Germasoyeia Tourist area, Limassol Marina, Agios Tychonas area, Dasoudi Beach, and many other interesting places. Close to this penthouse property, there are all services and amenities that a household requires to cover its daily needs, such as supermarkets, pharmacies, kindergartens, private and public schools, restaurants, parks, cafes, gyms, bars, fi...