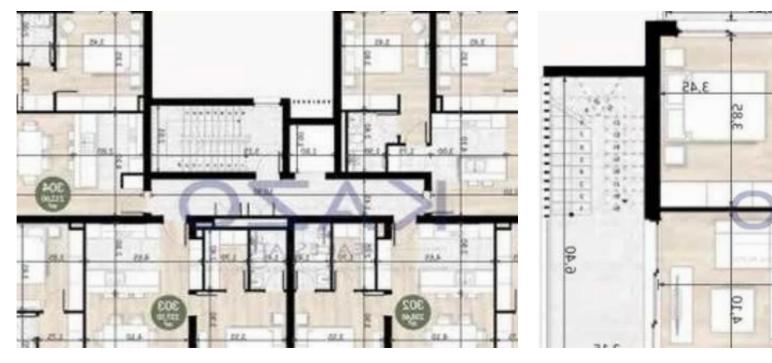

## 2-bedroom penthouse f?r s?le

Limassol, Mouttagiaka-4527, Cyprus

**Offered at:** €864,000

**Estate ID:** 87772

**Ref:** ba5558886

Bathrooms: 1

Bedrooms: 2

Parking spaces: Covered cars

Available from: 2024-12-05

Offered at: 864,00

ype: **Penthouse** 

apartment is located in Mouttagiaka, just above the Motorway and less than five minutes of driving from the beach. In particular, the penthouse is within 15 minutes of driving from the Old Town, Germasoyeia Tourist area, Limassol Marina, Agios Tychonas area, Dasoudi Beach, and many other interesting places. Close to this penthouse property, there are all services and amenities that a household requires to cover its daily needs, such as supermarkets, pharmacies, kindergartens, private and public schools, restaurants, parks, cafes, gyms, bars, fi...