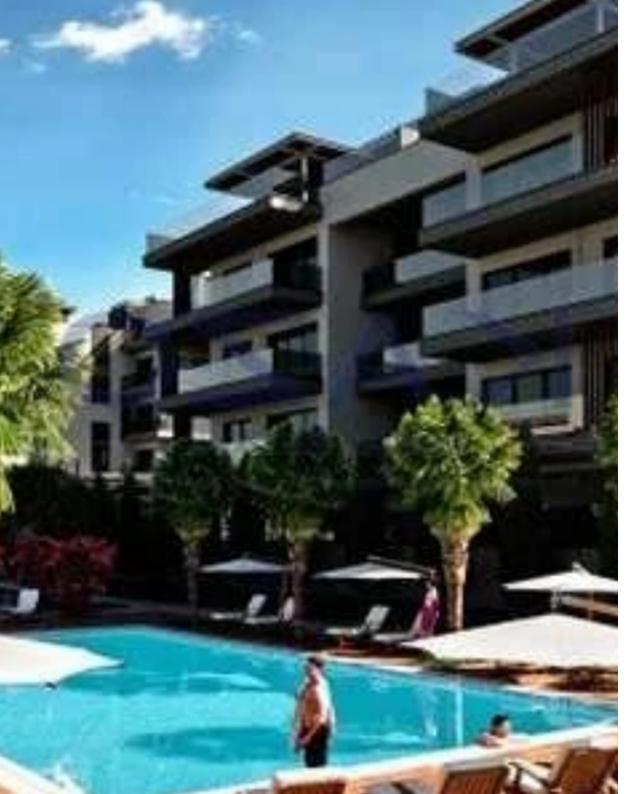

Available from: 2024-12-05

Offered at: 864,00

ype: **Penthouse** 

apartment is located in Mouttagiaka, just above the Motorway and less than five minutes of driving from the beach. In particular, the penthouse is within 15 minutes of driving from the Old Town, Germasoyeia Tourist area, Limassol Marina, Agios Tychonas area, Dasoudi Beach, and many other interesting places. Close to this penthouse property, there are all services and amenities that a household requires to cover its daily needs, such as supermarkets, pharmacies, kindergartens, private and public schools, restaurants, parks, cafes, gyms, bars, fi...