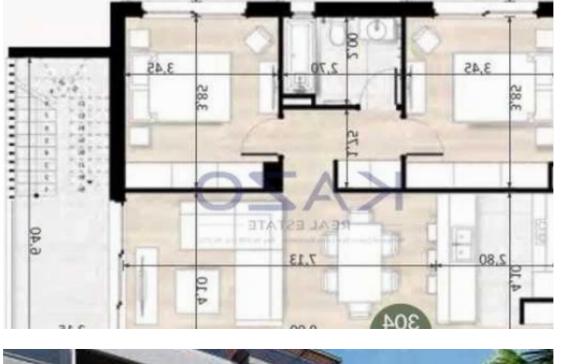

## 2-bedroom penthouse f?r s?le

Limassol, Mouttagiaka-4527, Cyprus

**Offered at:** €864,000

**Estate ID:** 87772

**Ref:** ba5558886

Bathrooms: 1

Bedrooms: 2

Parking spaces: Covered cars

Available from: 2024-12-05

Offered at: 864,00

ype: **Penthouse** 

apartment is located in Mouttagiaka, just above the Motorway and less than five minutes of driving from the beach. In particular, the penthouse is within 15 minutes of driving from the Old Town, Germasoyeia Tourist area, Limassol Marina, Agios Tychonas area, Dasoudi Beach, and many other interesting places. Close to this penthouse property, there are all services and amenities that a household requires to cover its daily needs, such as supermarkets, pharmacies, kindergartens, private and public schools, restaurants, parks, cafes, gyms, bars, fi...