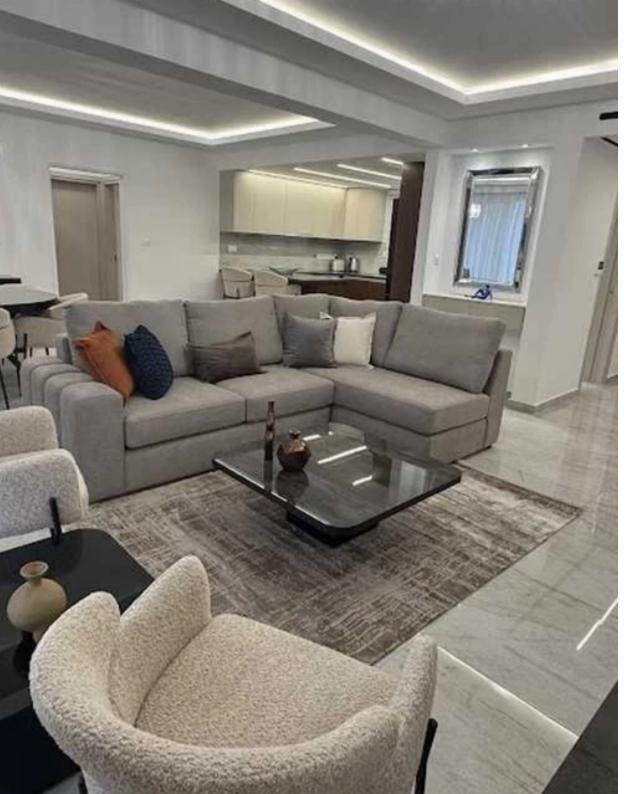

## 2-bedroom apartment f?r s?le

Limassol, Touristiki-Periochi-Seafront-Potamos-Germasogeias-4048 , Cyprus

Offered at: € 390,000 Estate ID: 87774 Ref: ba5558857

"""""This beautifully renovated 2-bedroom flat offers modern living at its finest. It is a true gem featuring contemporary designs, high-quality finishes, and a stylish interior. The sea is within walking distance away. This is a rare opportunity to own a chic, move-in-ready flat in one of Limassol's most desirable areas. Don't Miss Out! Highlights: Fully Renovated: Enjoy a fresh, modern aesthetic throughout the flat, with top-notch finishes and attention to detail. Prime Location: Situated just across the sea, opposite Apollonia Hotel , offering quick access to the vibrant coastal lifestyle of Limassol. Convenience: Close proximity to all e amenities. Total Area Breakdown: ...