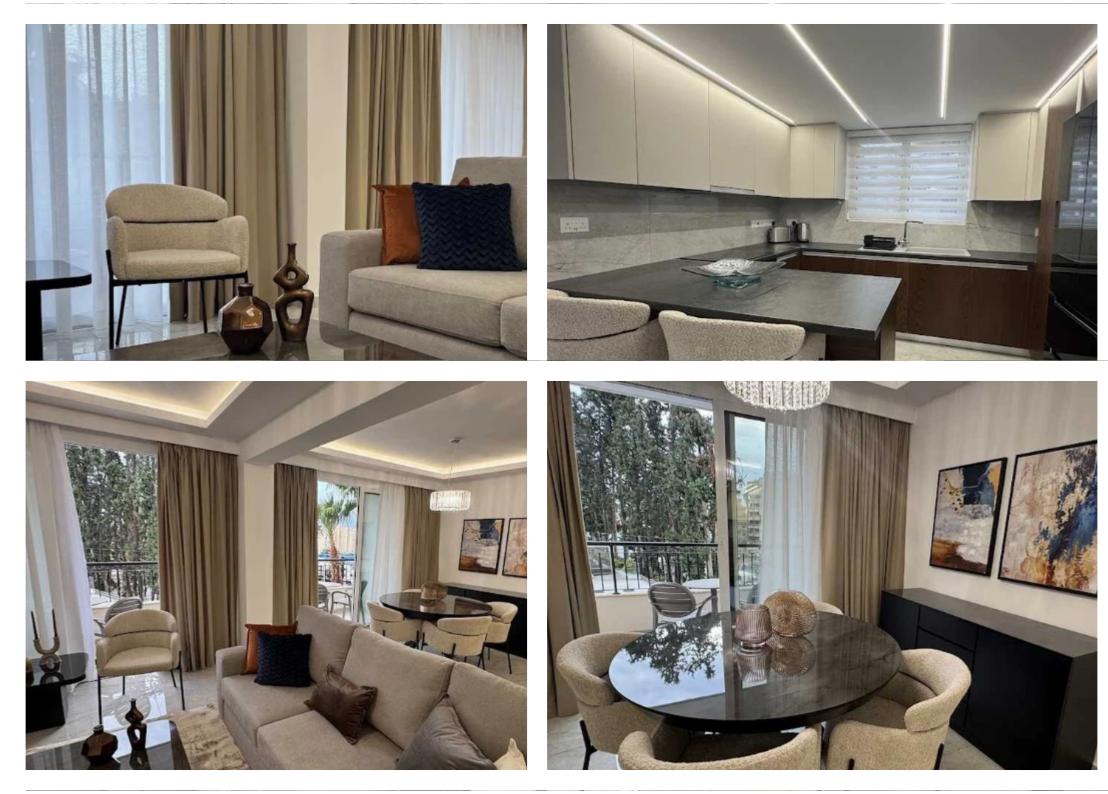

## 2-bedroom apartment f?r s?le

Limassol, Touristiki-Periochi-Seafront-Potamos-Germasogeias-4048 , Cyprus

Offered at: € 390,000 Estate ID: 87774 Ref: ba5558857

"""""This beautifully renovated 2-bedroom flat offers modern living at its finest. It is a true gem featuring contemporary designs, high-quality finishes, and a stylish interior. The sea is within walking distance away. This is a rare opportunity to own a chic, move-in-ready flat in one of Limassol's most desirable areas. Don't Miss Out! Highlights: Fully Renovated: Enjoy a fresh, modern aesthetic throughout the flat, with top-notch finishes and attention to detail. Prime Location: Situated just across the sea, opposite Apollonia Hotel , offering quick access to the vibrant coastal lifestyle of Limassol. Convenience: Close proximity to all e amenities. Total Area Breakdown: ...