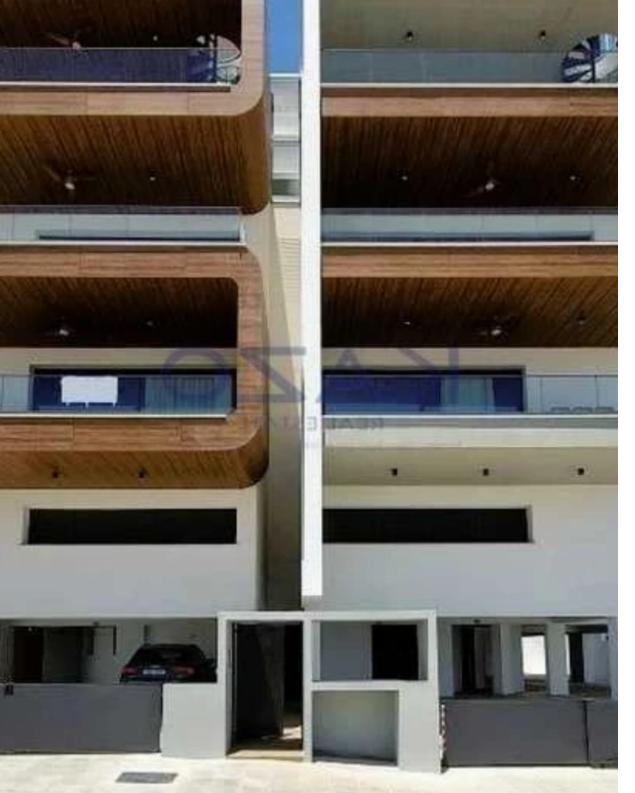

## **3-bedroom penthouse f?r s?le**

Limassol, Panthea-Mesa-Geitonia-4007, Cyprus

Offered at: €1,150,000 Estate ID: 87788 Ref: ba5556907

""""""This stunning penthouse is now available for sale in the desirable area of Panthea. Offering a generous internal space of 122 m2, this modern apartment features three spacious bedrooms and one well-appointed bathroom. Built in 2024, it comes key ready, allowing you to move in without delay. The penthouse boasts energy efficiency rating A, ensuring lower utility costs and a reduced environmental footprint. Enjoy the comfort of underfloor heating throughout, providing warmth during the cooler months. The property also features a private swimming pool, perfect for relaxation and entertaining guests. Panthea is known for its picturesque streets and tranquil atmosphere, making it an ide...