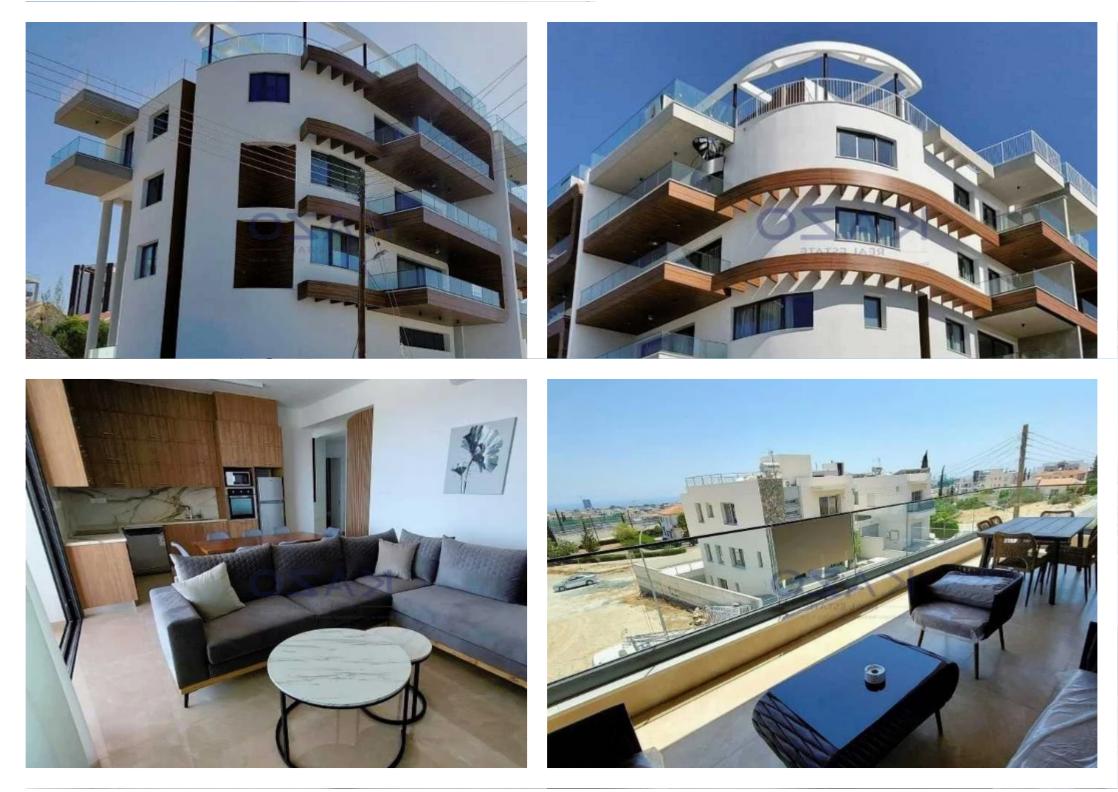

## **3-bedroom penthouse f?r s?le**

Limassol, Panthea-Mesa-Geitonia-4007, Cyprus

Offered at: €1,150,000 Estate ID: 87788 Ref: ba5556907

""""""This stunning penthouse is now available for sale in the desirable area of Panthea. Offering a generous internal space of 122 m2, this modern apartment features three spacious bedrooms and one well-appointed bathroom. Built in 2024, it comes key ready, allowing you to move in without delay. The penthouse boasts energy efficiency rating A, ensuring lower utility costs and a reduced environmental footprint. Enjoy the comfort of underfloor heating throughout, providing warmth during the cooler months. The property also features a private swimming pool, perfect for relaxation and entertaining guests. Panthea is known for its picturesque streets and tranquil atmosphere, making it an ide...