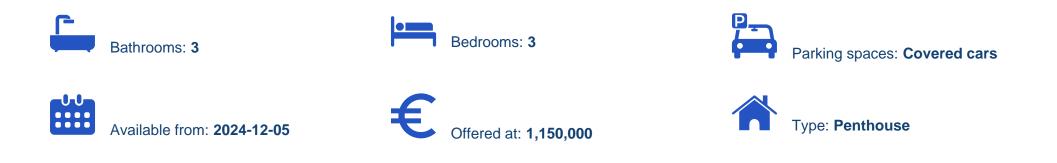

## **3-bedroom penthouse f?r s?le**

Limassol, Panthea-Mesa-Geitonia-4007, Cyprus

Offered at: €1,150,000 Estate ID: 87788 Ref: ba5556907

""""""This stunning penthouse is now available for sale in the desirable area of Panthea. Offering a generous internal space of 122 m2, this modern apartment features three spacious bedrooms and one well-appointed bathroom. Built in 2024, it comes key ready, allowing you to move in without delay. The penthouse boasts energy efficiency rating A, ensuring lower utility costs and a reduced environmental footprint. Enjoy the comfort of underfloor heating throughout, providing warmth during the cooler months. The property also features a private swimming pool, perfect for relaxation and entertaining guests. Panthea is known for its picturesque streets and tranquil atmosphere, making it an ide...