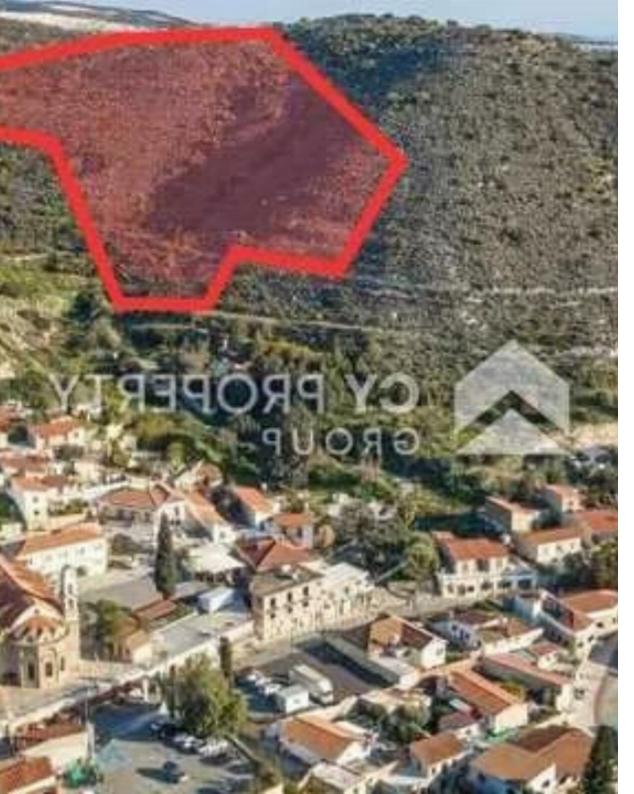

Available from: 2024-12-05

Offered at: 50,000

Type: **Agricultura**l

"Agricultural field in Kalavasos community, in Larnaca District. It is situated at a distance of approximately 300 meters southwest from the community's center and approximate 200 meters of the Panagias Theotokou church. It has an irregular shape with a sloping land surface and it is landlocked. However, it is accessible through a non-registered dirt road. The property located on a hill and offers panoramic view to the surrounding area. It is noted that the field is adjacent to the residential zone and it is located close to services."...