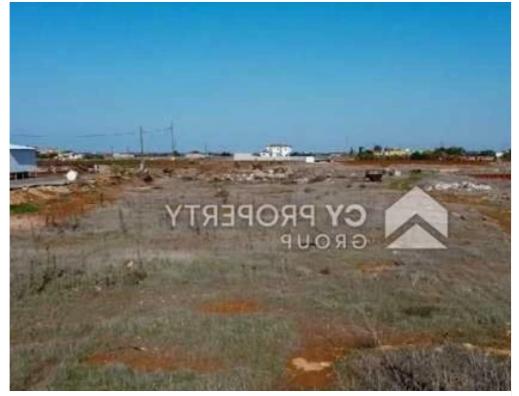

## Agricultural land 9330 m<sup>2</sup>

Larnaka, Xylofagou-7520, Cyprus

**Offered at:** €80,000

**Estate ID:** 87840

**Ref:** ba5557735

Total plot's-land's area: 9330 m<sup>2</sup>

Coverage: 50 %

Density: 100 %

Available from: 2024-12-05

Offered at: 80,000

Гуре: **Agricultura**l

""""Field in Xylofagou community of Larnaca district. It is situated at a distance approximately 1.5km northwest of the community center and approximately 750 meters north of the connection road Xylofagou – Ormideia. It has a rectangular shape with an even surface and it Is abutting a registered road on its northern boundary. It is noted that the property falls within the consolidation area. The property falls within the Protection Zone Z1, having a building density of 6%"""""...