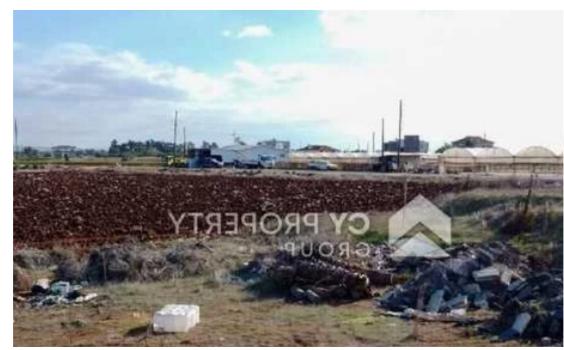

## Agricultural land 9330 m<sup>2</sup>

Larnaka, Xylofagou-7520, Cyprus

**Offered at:** €80,000

**Estate ID:** 87840

**Ref:** ba5557735

Total plot's-land's area: 9330 m<sup>2</sup>

Coverage: 50 %

Density: 100 %

Available from: 2024-12-05

Offered at: 80,000

Гуре: **Agricultura**l

""""Field in Xylofagou community of Larnaca district. It is situated at a distance approximately 1.5km northwest of the community center and approximately 750 meters north of the connection road Xylofagou – Ormideia. It has a rectangular shape with an even surface and it Is abutting a registered road on its northern boundary. It is noted that the property falls within the consolidation area. The property falls within the Protection Zone Z1, having a building density of 6%"""""...