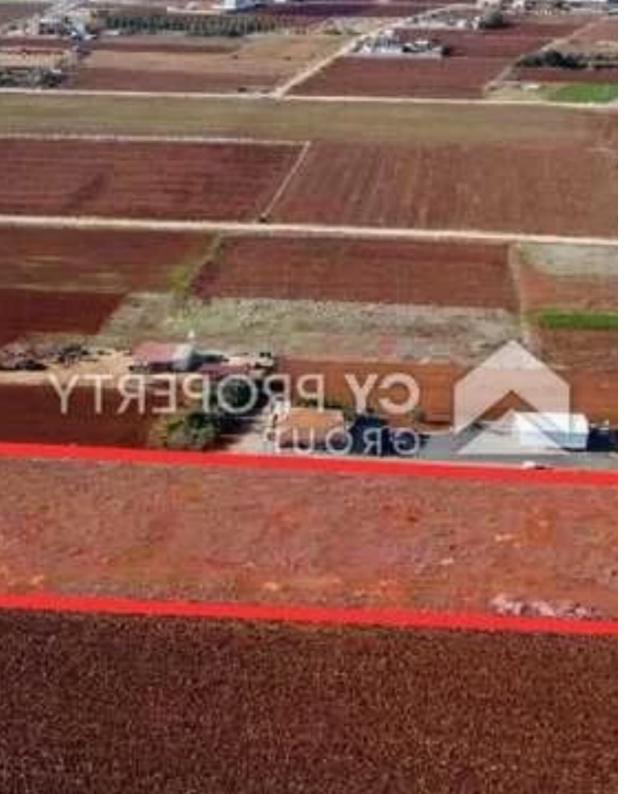

## Agricultural land 9330 m<sup>2</sup>

Larnaka, Xylofagou-7520, Cyprus

**Offered at:** €80,000

**Estate ID:** 87840

**Ref:** ba5557735

Total plot's-land's area: 9330 m<sup>2</sup>

Coverage: 50 %

Density: 100 %

Available from: 2024-12-05

Offered at: 80,000

Гуре: **Agricultura**l

""""Field in Xylofagou community of Larnaca district. It is situated at a distance approximately 1.5km northwest of the community center and approximately 750 meters north of the connection road Xylofagou – Ormideia. It has a rectangular shape with an even surface and it Is abutting a registered road on its northern boundary. It is noted that the property falls within the consolidation area. The property falls within the Protection Zone Z1, having a building density of 6%"""""...