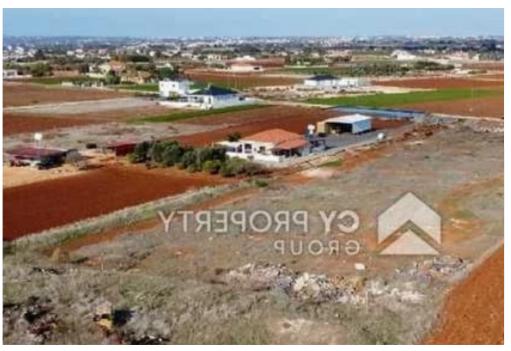

## Agricultural land 9330 m<sup>2</sup>

Larnaka, Xylofagou-7520, Cyprus

**Offered at:** €80,000

**Estate ID:** 87840

**Ref:** ba5557735

Total plot's-land's area: 9330 m<sup>2</sup>

Coverage: 50 %

Density: 100 %

Available from: 2024-12-05

Offered at: 80,000

Гуре: **Agricultura**l

""""Field in Xylofagou community of Larnaca district. It is situated at a distance approximately 1.5km northwest of the community center and approximately 750 meters north of the connection road Xylofagou – Ormideia. It has a rectangular shape with an even surface and it Is abutting a registered road on its northern boundary. It is noted that the property falls within the consolidation area. The property falls within the Protection Zone Z1, having a building density of 6%"""""...