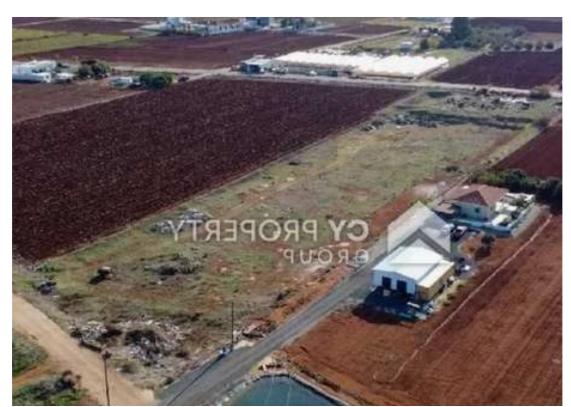

## Agricultural land 9330 m<sup>2</sup>

Larnaka, Xylofagou-7520, Cyprus

**Offered at:** €80,000

**Estate ID:** 87840

**Ref:** ba5557735

Total plot's-land's area: 9330 m<sup>2</sup>

Coverage: 50 %

Density: 100 %

Available from: 2024-12-05

Offered at: 80,000

Гуре: **Agricultura**l

""""Field in Xylofagou community of Larnaca district. It is situated at a distance approximately 1.5km northwest of the community center and approximately 750 meters north of the connection road Xylofagou – Ormideia. It has a rectangular shape with an even surface and it Is abutting a registered road on its northern boundary. It is noted that the property falls within the consolidation area. The property falls within the Protection Zone Z1, having a building density of 6%"""""...