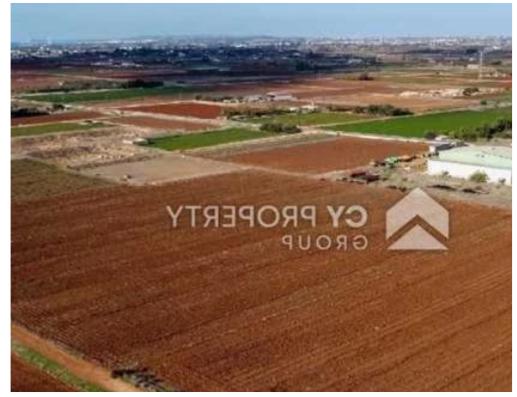

## Agricultural land 11054 m<sup>2</sup>

Larnaka, Xylofagou-7520, Cyprus

Offered at: € 85,000 Estate ID: 87844 Ref: ba5557732

""""Field in Xylofagou community of Larnaca district. It is situated at a distance approximately 3km northwest of the community center and approximately 1km north of the connection road Xylofagou – Ormideia. It has a rectangular shape with an even surface and it Is abutting a registered road on its southern boundary. It is noted that the property falls within the consolidation area. The property falls within the Protection Zone Z1, having a building density of 6%.""""...