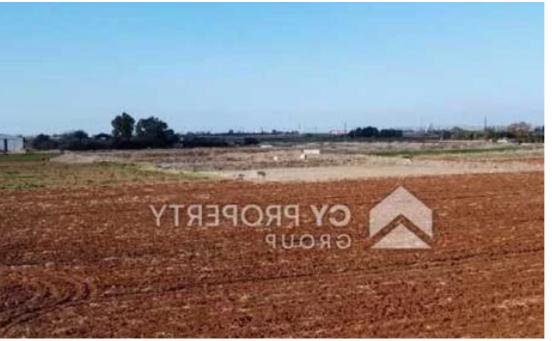

## Agricultural land 11054 m<sup>2</sup>

Larnaka, Xylofagou-7520, Cyprus

Offered at: € 85,000 Estate ID: 87844 Ref: ba5557732

""""Field in Xylofagou community of Larnaca district. It is situated at a distance approximately 3km northwest of the community center and approximately 1km north of the connection road Xylofagou – Ormideia. It has a rectangular shape with an even surface and it Is abutting a registered road on its southern boundary. It is noted that the property falls within the consolidation area. The property falls within the Protection Zone Z1, having a building density of 6%.""""...