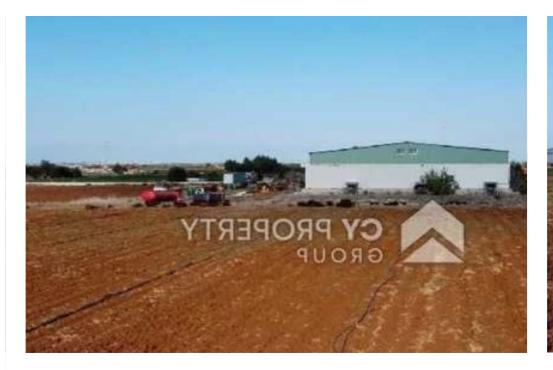

## Agricultural land 11054 m<sup>2</sup>

Larnaka, Xylofagou-7520, Cyprus

Offered at: € 85,000 Estate ID: 87844 Ref: ba5557732

""""Field in Xylofagou community of Larnaca district. It is situated at a distance approximately 3km northwest of the community center and approximately 1km north of the connection road Xylofagou – Ormideia. It has a rectangular shape with an even surface and it Is abutting a registered road on its southern boundary. It is noted that the property falls within the consolidation area. The property falls within the Protection Zone Z1, having a building density of 6%.""""...