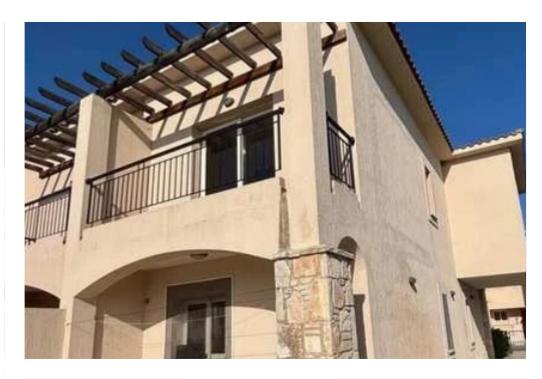

## 3-bedroom semi-detached f?r s?le

Limassol, Moni-4525, Cyprus

**Offered at:** €280,000

**Estate ID:** 87955

**Ref:** ba5558631

Bathrooms: 2

Bedrooms: 3

Parking spaces: Covered cars

Available from: 2024-12-05

Offered at: 280,00

Type: **SemidetachedHouse** 

areas. Good for family residences and working in Limassol. This cozy house is consist of a living room, a guest toilet, a kitchen, back yard, covered parking and front yard on the ground floor. To the second floor, there are three bedrooms including one en-suite. Two bedrooms have their own balconies to enjoy a fresh and comfortable environment in the gated and well maintained complex. The whole coverd area is 174sqm including 55sqm covered balconies. In the complex, it has a communal swimming pool and many green areas that you and your family ...