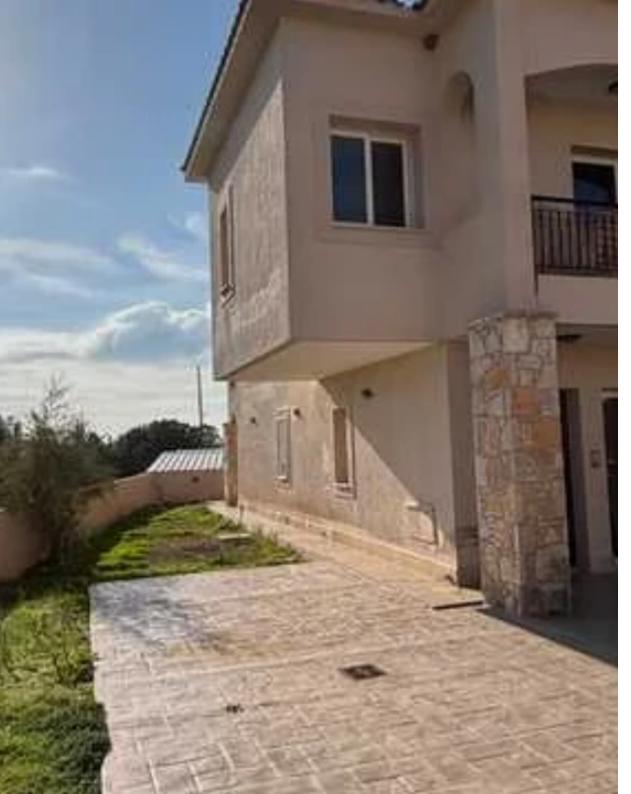

## 3-bedroom semi-detached f?r s?le

Limassol, Moni-4525, Cyprus

**Offered at:** €280,000

**Estate ID:** 87955

**Ref:** ba5558631

Bathrooms: 2

Bedrooms: 3

Parking spaces: Covered cars

Available from: 2024-12-05

Offered at: 280,00

Type: **SemidetachedHouse** 

areas. Good for family residences and working in Limassol. This cozy house is consist of a living room, a guest toilet, a kitchen, back yard, covered parking and front yard on the ground floor. To the second floor, there are three bedrooms including one en-suite. Two bedrooms have their own balconies to enjoy a fresh and comfortable environment in the gated and well maintained complex. The whole coverd area is 174sqm including 55sqm covered balconies. In the complex, it has a communal swimming pool and many green areas that you and your family ...