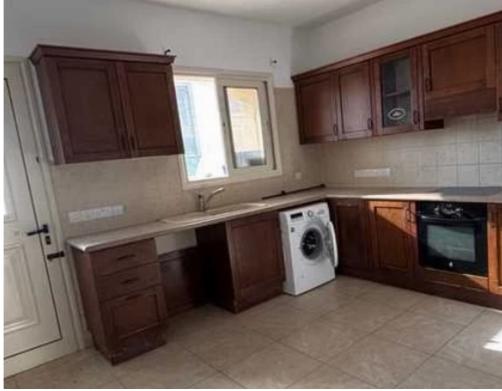

## 3-bedroom semi-detached f?r s?le

Limassol, Moni-4525, Cyprus

**Offered at:** €280,000

**Estate ID:** 87955

**Ref:** ba5558631

Bathrooms: 2

Bedrooms: 3

Parking spaces: Covered cars

Available from: 2024-12-05

Offered at: 280,00

Type: **SemidetachedHouse** 

areas. Good for family residences and working in Limassol. This cozy house is consist of a living room, a guest toilet, a kitchen, back yard, covered parking and front yard on the ground floor. To the second floor, there are three bedrooms including one en-suite. Two bedrooms have their own balconies to enjoy a fresh and comfortable environment in the gated and well maintained complex. The whole coverd area is 174sqm including 55sqm covered balconies. In the complex, it has a communal swimming pool and many green areas that you and your family ...