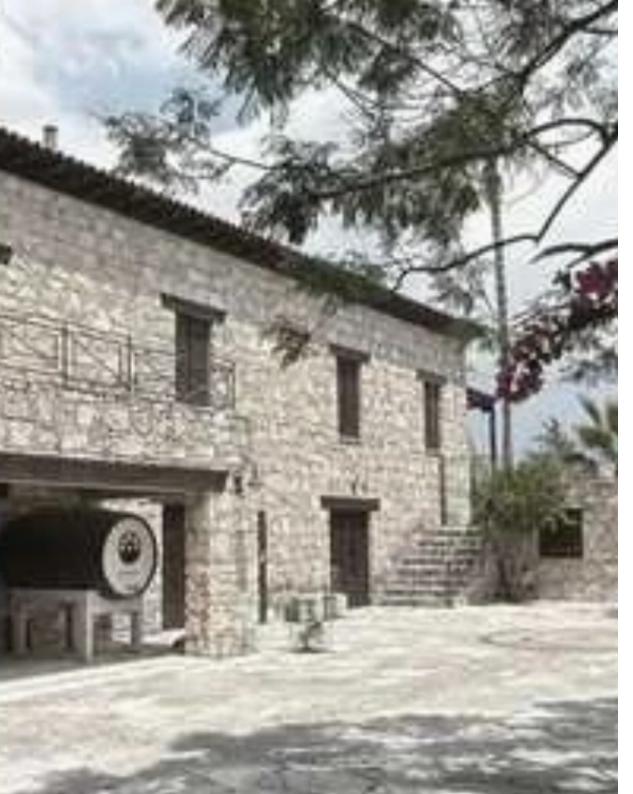

## In limassol, cyprus.

Limassol, Episkopi-4620, Cyprus

**Offered at:** €3,500,000

**Estate ID:** 88209

**Ref:** ba5559207

Casino, with the creation of an additional building combining modern amenities and traditional stone style. Excellent location near Kourion beach and Limassol Casino, ideal for attracting tourists. The new building includes seven luxury apartments with panoramic sea views and balconies, as well as an exclusive spa complex located in an inner stone courtyard. A swimming pool with views of the sea, Kourion, mountains and vineyards is planned to be built on the roof. It is planned to build four boutique apartments in the existing building. Invest...