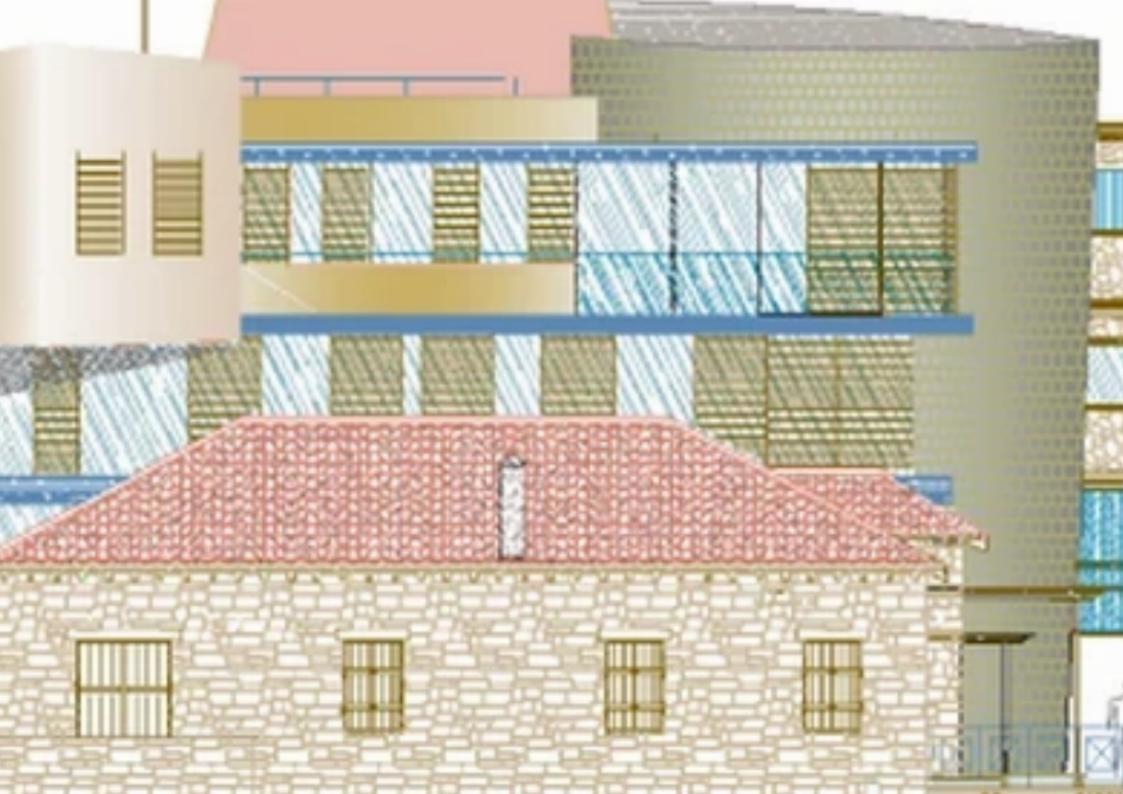

## In limassol, cyprus.

Limassol, Episkopi-4620, Cyprus

**Offered at:** €3,500,000

**Estate ID:** 88209

**Ref:** ba5559207

Casino, with the creation of an additional building combining modern amenities and traditional stone style. Excellent location near Kourion beach and Limassol Casino, ideal for attracting tourists. The new building includes seven luxury apartments with panoramic sea views and balconies, as well as an exclusive spa complex located in an inner stone courtyard. A swimming pool with views of the sea, Kourion, mountains and vineyards is planned to be built on the roof. It is planned to build four boutique apartments in the existing building. Invest...