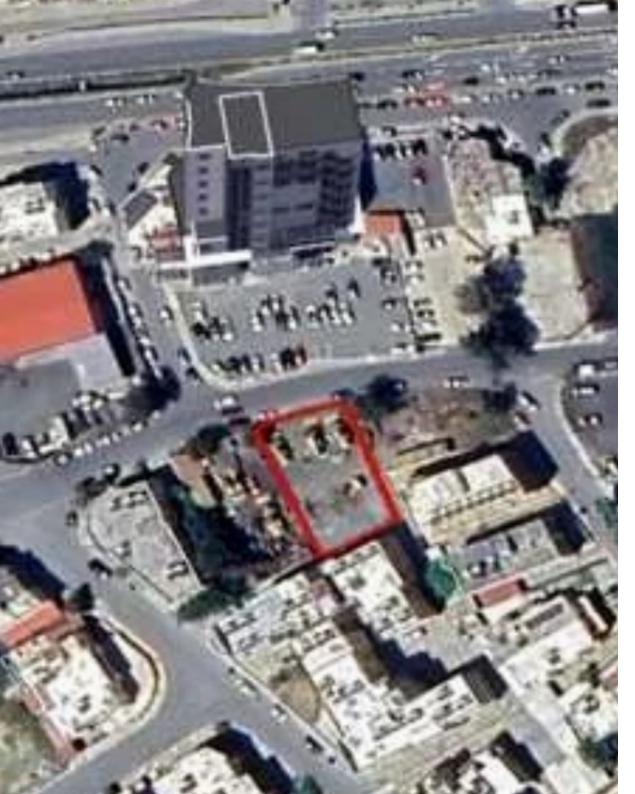

## Residential land 549 m<sup>2</sup>

Larnaka, Apos-Lukas-Center-Aradippou-7104, Cyprus

**Offered at:** € 480,000

**Estate ID:** 88271

**Ref:** ba5560070

Total plot's-land's area: 549 m²

Available from: 2024-12-06

Offered at: 480,00

Type: Residentia

"This is a residential plot located in Sotiras, Larnaca, positioned in a prime location with convenient access to various amenities, including Larnaca port, the beach, and the city center. This Property has 549sqm, 120% Density and 50% Coverage. The property holds significant development potential, permitting the construction of up to 11 floors. This presents an excellent opportunity for developers looking to capitalize on the property's favorable attributes."...

## **Estate on map:**