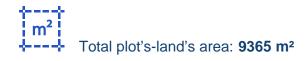

## Agricultural land 9365 m<sup>2</sup>

Limassol, Pissouri-4607, Cyprus

Offered at: € 340,000 Estate ID: 88274 Ref: ba5560057

"This is a land parcel for sale in Pissouri with a total area of 9,365 sqm, divided into two zoning categories: 1. Agricultural Zone (?3) Coverage: 71% of the total area, Building density: 10% Coverage allowance: 10% Floors allowed: 2 Maximum height: 8.3 meters 2. Residential Zone (H5) Coverage: 29% of the total area, approximately Building density: 30% Coverage allowance: 20% Floors allowed: 2 Maximum height: 8.3 meters Key Features: Mixed zoning: The property provides flexibility for both residential and agricultural purposes, offering potential for development, farming, or investment. Accessibility: Situated in the scenic area of Pissouri, with its proximity to residential zones, this ...