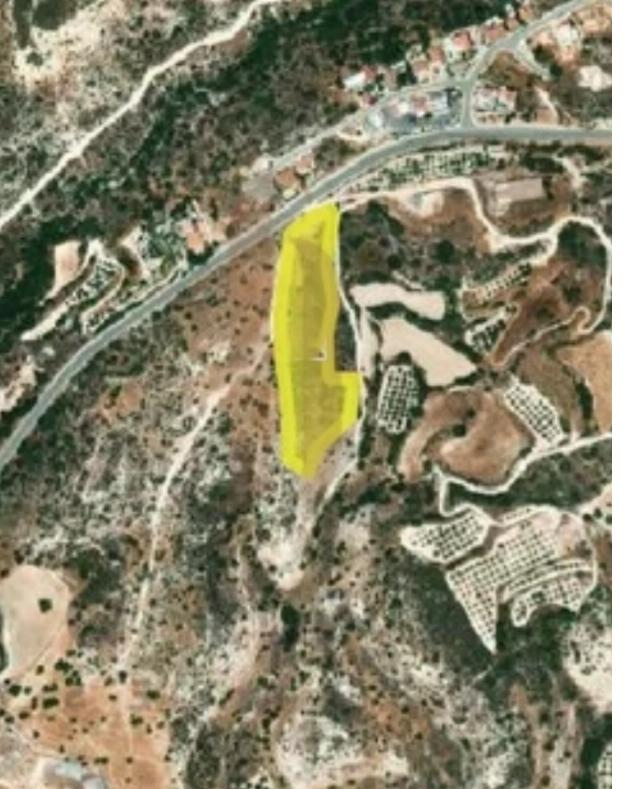

## Agricultural land 9365 m<sup>2</sup>

Limassol, Pissouri-4607, Cyprus

Offered at: € 340,000 Estate ID: 88274 Ref: ba5560057

"This is a land parcel for sale in Pissouri with a total area of 9,365 sqm, divided into two zoning categories: 1. Agricultural Zone (?3) Coverage: 71% of the total area, Building density: 10% Coverage allowance: 10% Floors allowed: 2 Maximum height: 8.3 meters 2. Residential Zone (H5) Coverage: 29% of the total area, approximately Building density: 30% Coverage allowance: 20% Floors allowed: 2 Maximum height: 8.3 meters Key Features: Mixed zoning: The property provides flexibility for both residential and agricultural purposes, offering potential for development, farming, or investment. Accessibility: Situated in the scenic area of Pissouri, with its proximity to residential zones, this ...