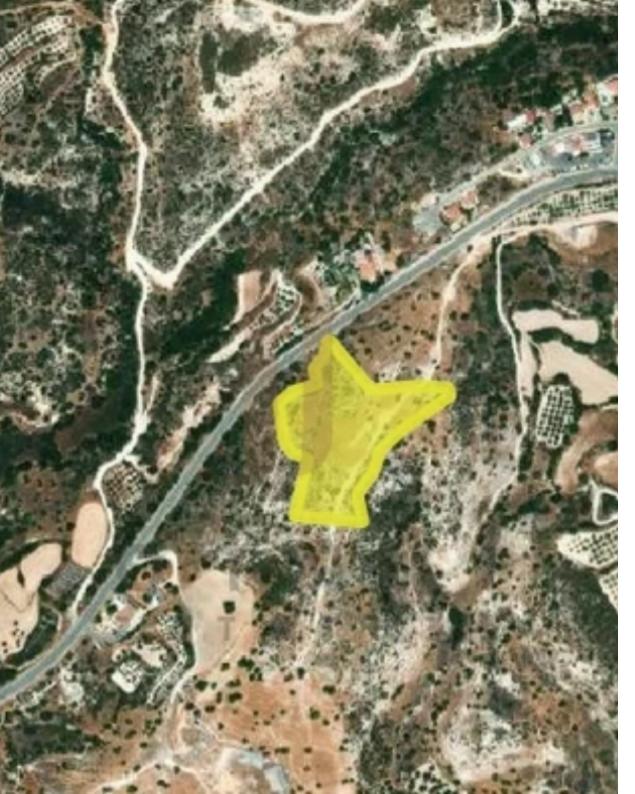

## Agricultural land 14047 m<sup>2</sup>

Limassol, Pissouri-4607, Cyprus

**Offered at:** € 650,000

**Estate ID:** 88276

**Ref:** ba5560056

Total plot's-land's area: 14047 m<sup>2</sup>

Available from: 2024-12-06

Offered at: 650,00

Type: Agricultura

"This is a 14,047 sqm agricultural land for sale located in Pissouri, a picturesque village in the Limassol district. Key features include: Land use:

Agricultural, suitable for farming, vineyards, or other agricultural activities. Development potential: The specific density and coverage allowances depend on the local zoning regulations, which should be verified. Scenic location: Pissouri is known for its natural beauty, offering a serene environment with panoramic views of the surrounding countryside and potential proximity to the coast. This property is perfect for agricultural ventures, eco-tourism projects, or as a long-term investment.""...

## **Estate on map:**