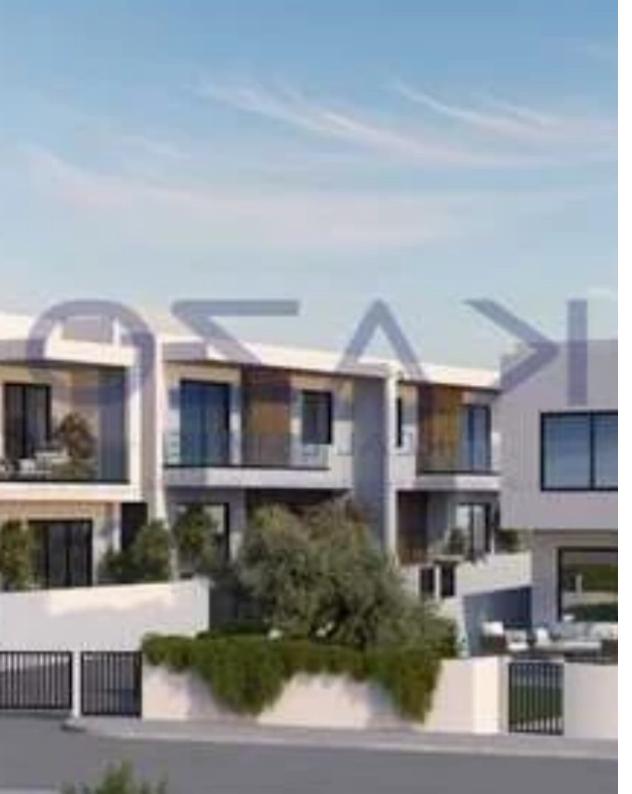

## s?le

Limassol, Erimi-4630, Cyprus

Offered at: € 398,000 Estate ID: 88384 Ref: ba5560111

""""""For sale, this impressive off-plan semi-detached house offers modern living in the charming village of Erimi. With an internal space of 152 m2, the property features four spacious bedrooms and three well-appointed bathrooms, making it an ideal choice for families or those seeking extra space. Erimi is known for its peaceful atmosphere and strong sense of community. Surrounded by natural beauty, it perfectly balances tranquility and accessibility. Residents enjoy close proximity to essential amenities, including shops, schools, and parks, making day-to-day life convenient. Public transport is readily available, connecting you to nearby towns and attractions. This semi-detached house ...