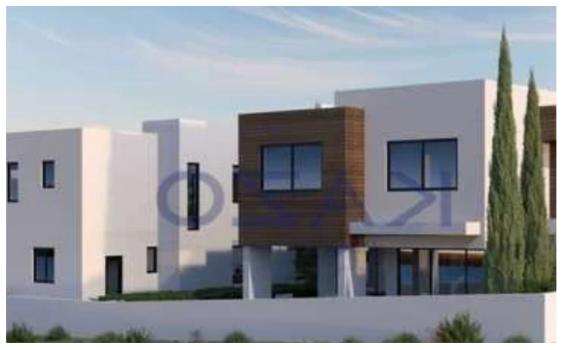

## s?le

Limassol, Erimi-4630, Cyprus

Offered at: € 398,000 Estate ID: 88384 Ref: ba5560111

""""""For sale, this impressive off-plan semi-detached house offers modern living in the charming village of Erimi. With an internal space of 152 m2, the property features four spacious bedrooms and three well-appointed bathrooms, making it an ideal choice for families or those seeking extra space. Erimi is known for its peaceful atmosphere and strong sense of community. Surrounded by natural beauty, it perfectly balances tranquility and accessibility. Residents enjoy close proximity to essential amenities, including shops, schools, and parks, making day-to-day life convenient. Public transport is readily available, connecting you to nearby towns and attractions. This semi-detached house ...