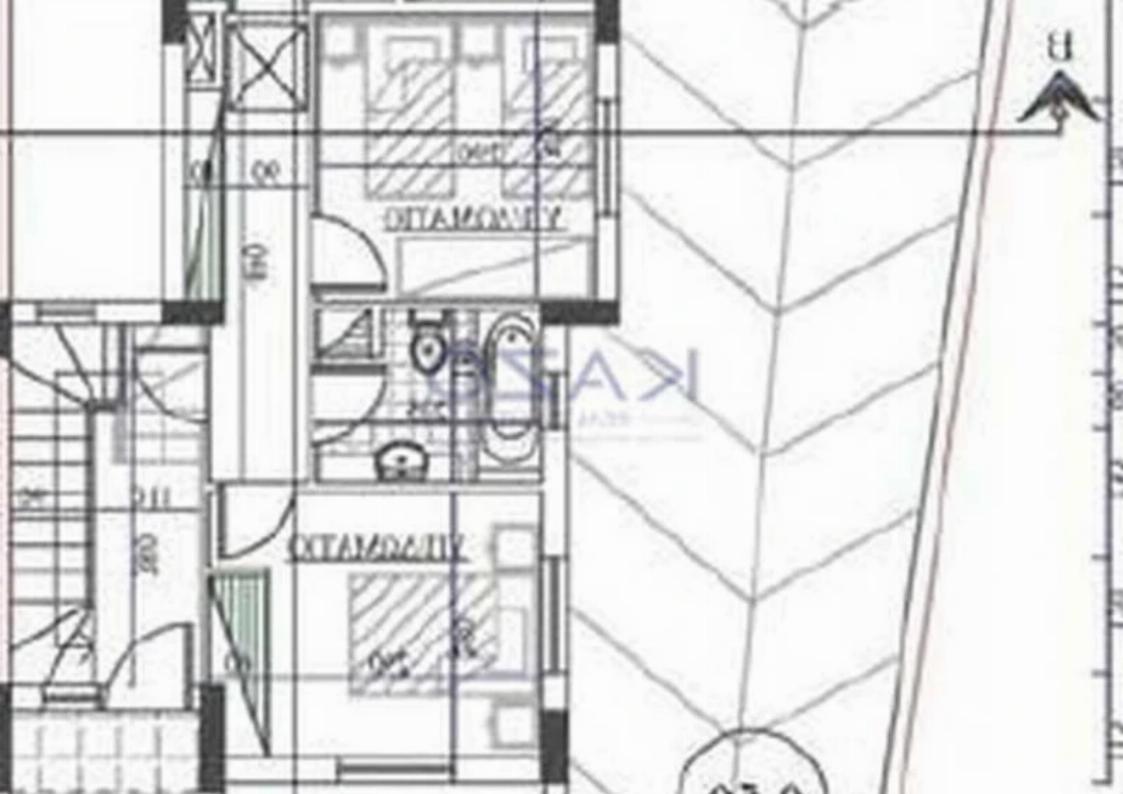

## s?le

Limassol, Trimiklini-4730, Cyprus

Offered at: €437,500 Estate ID: 88388 Ref: ba5560113

""""""A modern detached house is available off-plan, set to be completed in 2027. This spacious home offers 122 m2 of internal living space, three bedrooms and two bathrooms. Designed with energy efficiency in mind, it proudly holds an Energy Efficiency rating of A, making it both eco-friendly and cost-effective. Located in the picturesque village of Trimiklini, this property offers a peaceful lifestyle surrounded by stunning mountain and countryside views. Trimiklini is known for its charming atmosphere, traditional architecture, and friendly community. Essential amenities, including shops, cafes, and local markets, are just a short walk away, ensuring convenience without sacrificing tranq...