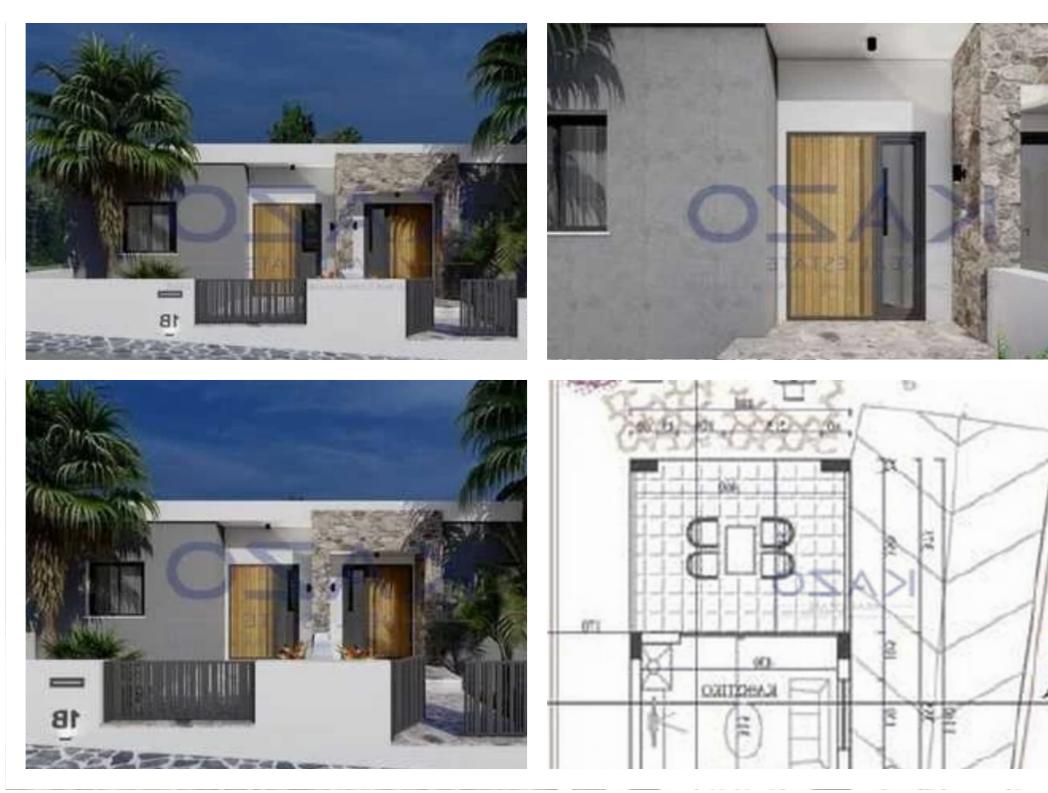

## s?le

Limassol, Trimiklini-4730, Cyprus

Offered at: €437,500 Estate ID: 88388 Ref: ba5560113

""""""A modern detached house is available off-plan, set to be completed in 2027. This spacious home offers 122 m2 of internal living space, three bedrooms and two bathrooms. Designed with energy efficiency in mind, it proudly holds an Energy Efficiency rating of A, making it both eco-friendly and cost-effective. Located in the picturesque village of Trimiklini, this property offers a peaceful lifestyle surrounded by stunning mountain and countryside views. Trimiklini is known for its charming atmosphere, traditional architecture, and friendly community. Essential amenities, including shops, cafes, and local markets, are just a short walk away, ensuring convenience without sacrificing tranq...