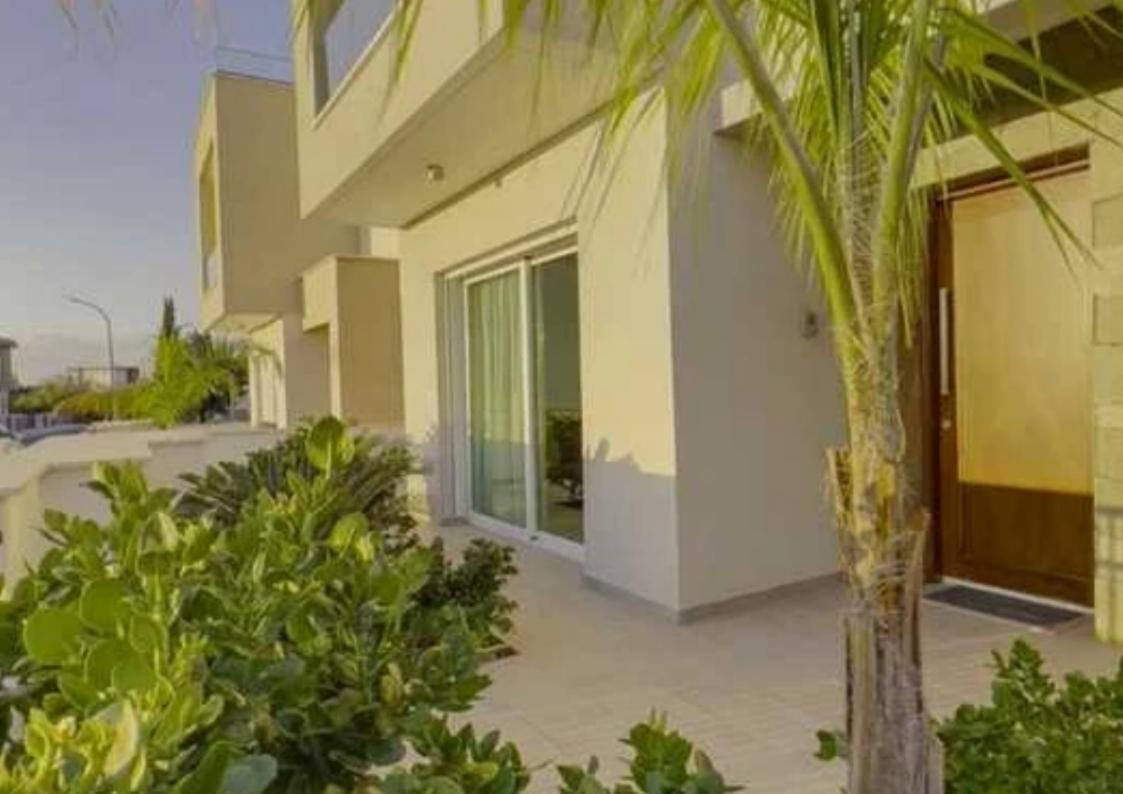

Parking spaces: Covered cars

Available from: 2024-12-06

Offered at: 435,000

Type: SemidetachedHouse

standards and adjusted by a world-class German engineer, this villa guarantees maximum quality and sustainability. Property Details: Type: 3-Floor Villa Living Space: 120m² on 2 floors, 180m² of covered living area Plot Size: 235m² Bedrooms: 3 Bathrooms: 3 Parking: Covered private car parking Features: Garden Terrace: 26m², connected to a low-maintenance garden and outdoor kitchen area. Space suitable for a swimming pool. Middle-Level Terrace: 17m², ideal for relaxation, entertaining, or a games area. Master Bedroom Balcony: Pa...