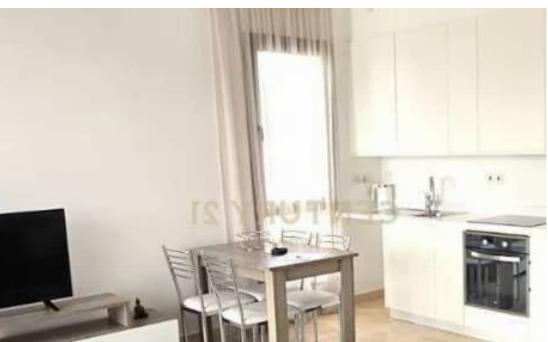

Available from: 2024-12-06

Offered at: 2,100

Type: **Penthouse** 

""""1 bedroom penthouse apartment situated in Neapolis area. Walking distance to the beach. On the 5th floor with lovely sea views. It has full Electrical Appliances, Fully Furnished, Double Glazing, VRV, A/C, Covered Parking, Storage Room. Roof garden is 38 sqm and includes pergola, jacuzzi and 2 sunbeds."""""...