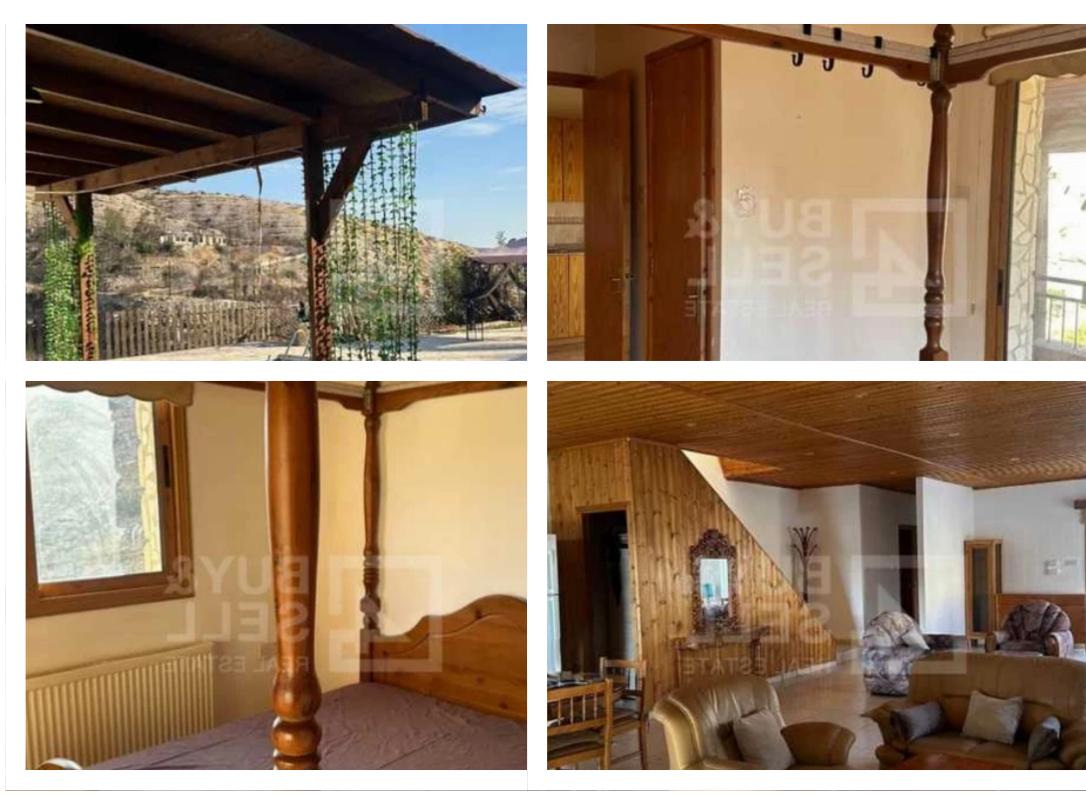

## rent

Limassol, Spitali-4550, Cyprus

Offered at: €2,000 Estate ID: 88577 Ref: ba5561623

"""""? Serene Mountain Retreat – Your Dream Home Awaits! ? Discover tranquility in this stunning, fully furnished mountain home. Perfect for families or as a holiday retreat, this property blends modern comfort with breathtaking surroundings. Property Features: • ? Quiet and peaceful mountain location • ? 4 spacious bedrooms • ? 2 modern bathrooms • ? Fully furnished – move-in ready! • ? Private swimming pool for endless relaxation • ? Outdoor entertaining area • ? External fireplace – perfect for cooking and cozy evenings • ? 2 fully equipped kitchens • ? Electrical appliances included • ? Full air conditioning through...