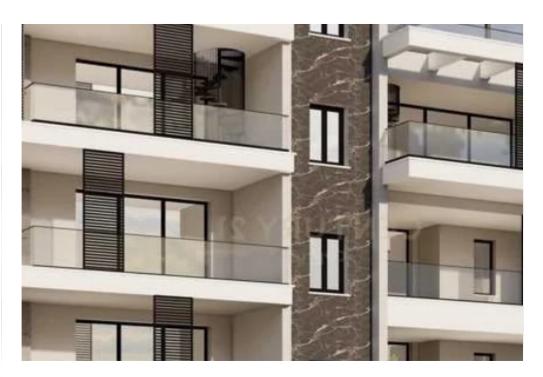

Available from: 2024-12-08

Offered at: 440,00

ype: **Penthouse** 

""""Ready to move in 2 bedroom apartment for sale in a new project in Limassol (Tsireio Area). Internal area is 80m2, covered veranda is 21m2, and roof garden 31m2. Located in a central but quiet location and combines quick access to the city-centre and the highway while being close to all amenities. The project is close to completion and the estimated delivery is August 2024.""""""...