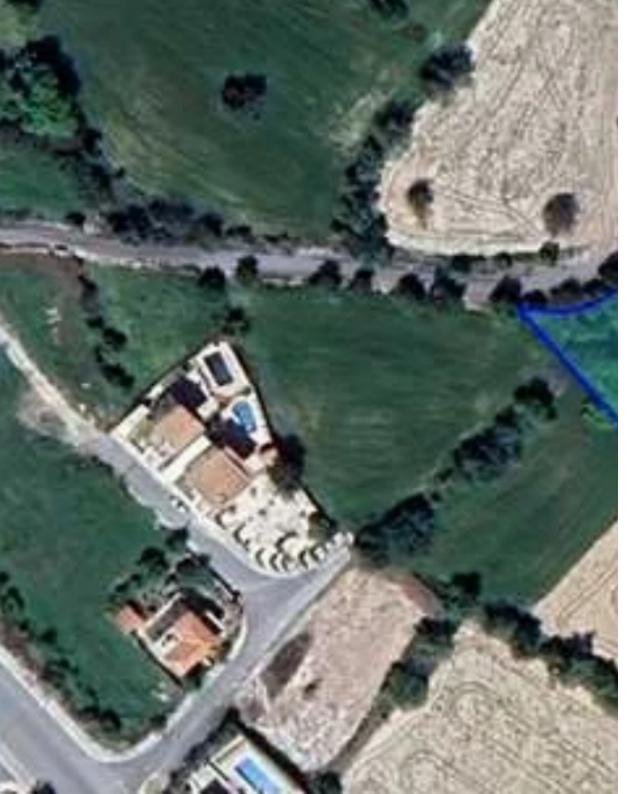

## Residential land 4014 m<sup>2</sup>

Paphos, Meladeia-8808, Cyprus

**Offered at:** € 170,000

**Estate ID:** 88762

**Ref:** ba5561647

Total plot's-land's area: 4014 m<sup>2</sup>

Available from: 2024-12-08

Offered at: 170,00

Type: Residentia

"Residential field, extending to about 4,014 sqm in total. The asset is located approx. 750mwest of the centre of Lysos and 100m northof the road Lysos - Paphos. The property falls within Zone H3, with a building coefficient of 60%, coverage of 35%, and permission for 2 floors (8,3m) of construction.

Access to the field is via a registered road."...