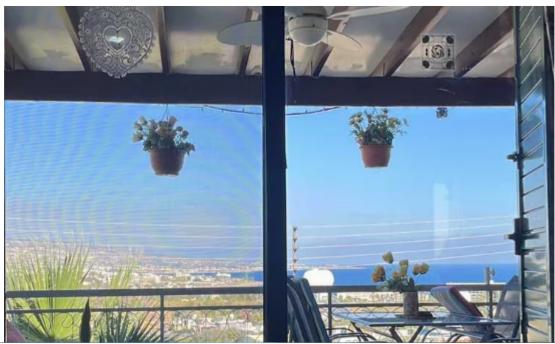

Available from: 2024-12-08

Offered at: 250,000

Type: **SemidetachedHouse** 

Energy Efficiency: A Property area: 130 Bedrooms: 2 Furnishing: Fully Furnished Included: Garden, Alarm, Fireplace, Balcony Type: Semi-detached Construction year: Older Air conditioning: Full, all rooms Online viewing: Yes Parking: Covered Bathrooms: 2 Swap for a bungalow or a property with few steps, private house with, 2 spacious bedrooms (possible 3) 2 bathrooms(guest toilet) central heating, front burner, air con, quality ceiling fans, covered garage, stunning sea & mp; mountain views, walking distance to the sea, large back private garden, roof...