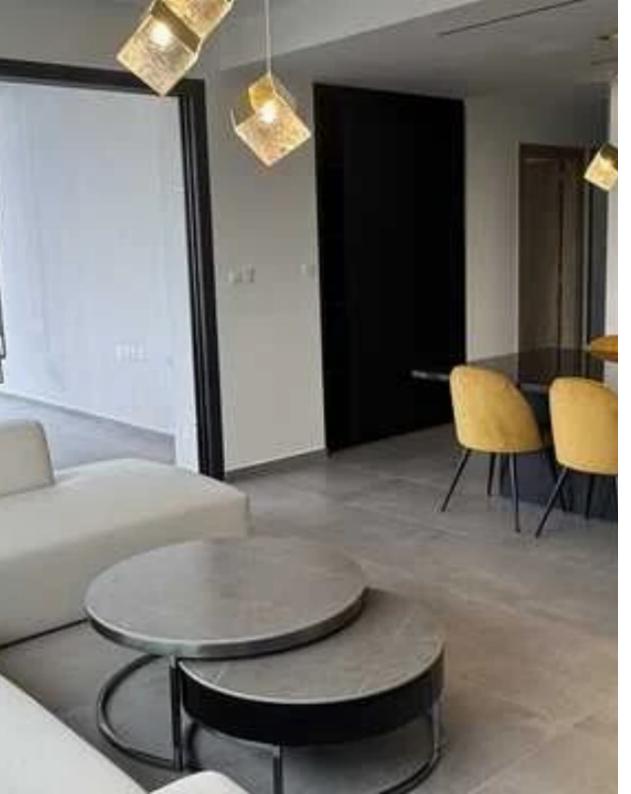

Available from: 2024-12-08

Offered at: 4,000

Type: **Penthouse** 

Pavlou area of Limassol. Located on a quiet residential street, this property combines modern elegance with ultimate convenience, just a short walk to all amenities. Key Features: - Internal Area: 105 sq.m. - Covered Veranda: 22 sq.m. - Private Roof Garden: 55 sq.m. with Jacuzzi and city views. - Bedrooms: 3 spacious and beautifully furnished rooms. - Bathrooms: 2 stylish and modern bathrooms. - Living Space: Open-plan living and dining area for seamless entertaining. - Kitchen: High-end kitchen with an island and prem...