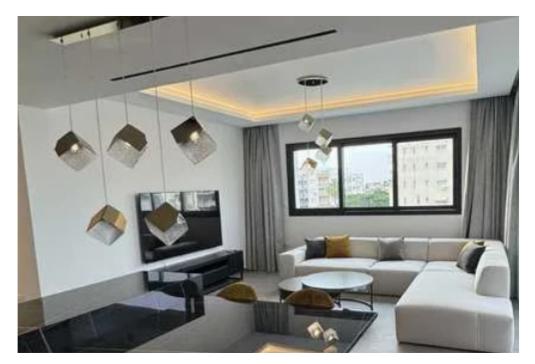

Available from: 2024-12-08

Offered at: 4,000

Type: **Penthouse** 

Pavlou area of Limassol. Located on a quiet residential street, this property combines modern elegance with ultimate convenience, just a short walk to all amenities. Key Features: - Internal Area: 105 sq.m. - Covered Veranda: 22 sq.m. - Private Roof Garden: 55 sq.m. with Jacuzzi and city views. - Bedrooms: 3 spacious and beautifully furnished rooms. - Bathrooms: 2 stylish and modern bathrooms. - Living Space: Open-plan living and dining area for seamless entertaining. - Kitchen: High-end kitchen with an island and prem...