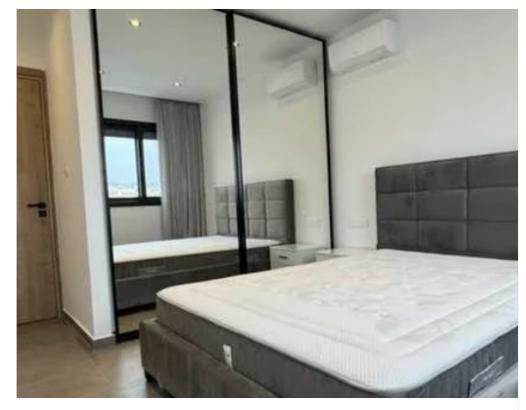

Available from: 2024-12-08

Offered at: 4,000

Type: **Penthouse** 

Pavlou area of Limassol. Located on a quiet residential street, this property combines modern elegance with ultimate convenience, just a short walk to all amenities. Key Features: - Internal Area: 105 sq.m. - Covered Veranda: 22 sq.m. - Private Roof Garden: 55 sq.m. with Jacuzzi and city views. - Bedrooms: 3 spacious and beautifully furnished rooms. - Bathrooms: 2 stylish and modern bathrooms. - Living Space: Open-plan living and dining area for seamless entertaining. - Kitchen: High-end kitchen with an island and prem...