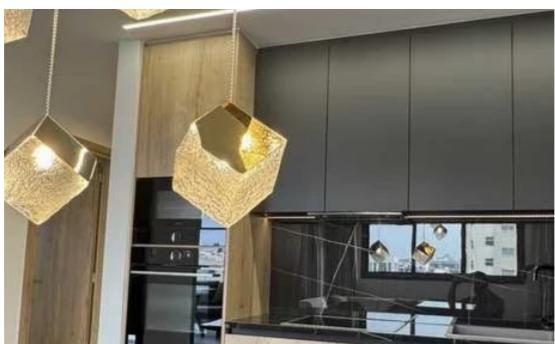

Available from: 2024-12-08

Offered at: 4,000

Type: **Penthouse** 

Pavlou area of Limassol. Located on a quiet residential street, this property combines modern elegance with ultimate convenience, just a short walk to all amenities. Key Features: - Internal Area: 105 sq.m. - Covered Veranda: 22 sq.m. - Private Roof Garden: 55 sq.m. with Jacuzzi and city views. - Bedrooms: 3 spacious and beautifully furnished rooms. - Bathrooms: 2 stylish and modern bathrooms. - Living Space: Open-plan living and dining area for seamless entertaining. - Kitchen: High-end kitchen with an island and prem...