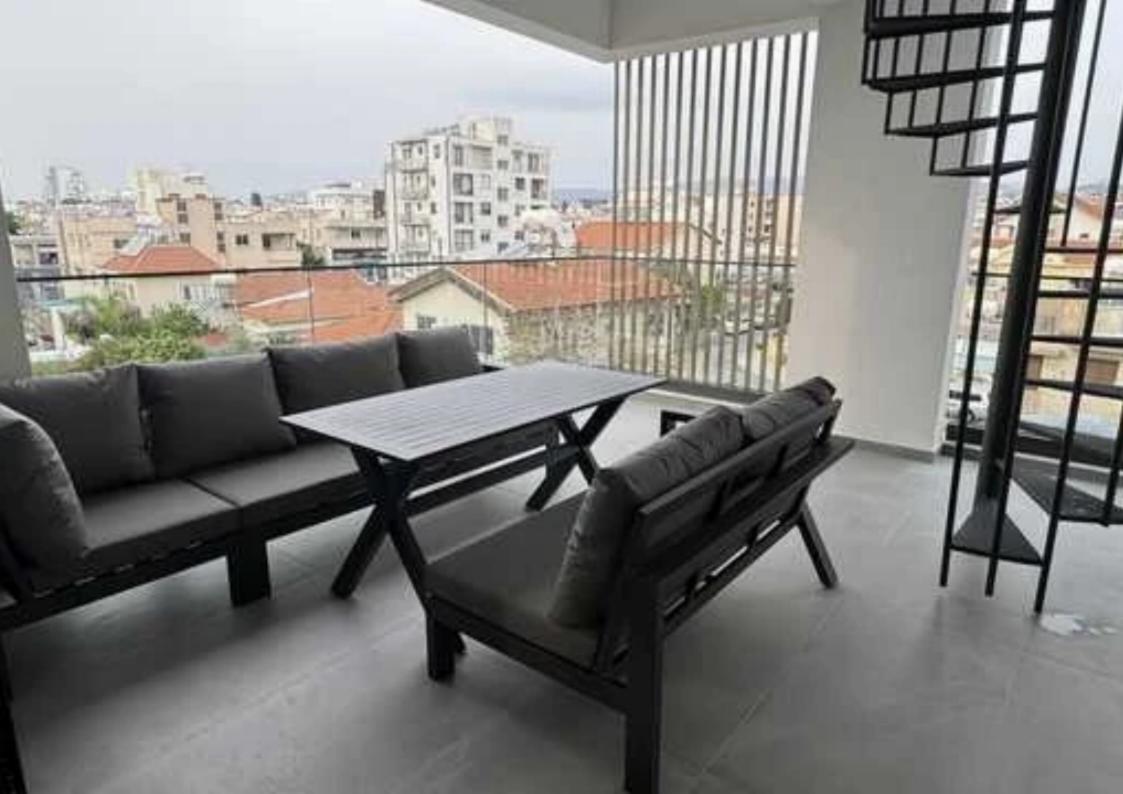

Available from: 2024-12-08

Offered at: 4,000

Type: **Penthouse** 

Pavlou area of Limassol. Located on a quiet residential street, this property combines modern elegance with ultimate convenience, just a short walk to all amenities. Key Features: - Internal Area: 105 sq.m. - Covered Veranda: 22 sq.m. - Private Roof Garden: 55 sq.m. with Jacuzzi and city views. - Bedrooms: 3 spacious and beautifully furnished rooms. - Bathrooms: 2 stylish and modern bathrooms. - Living Space: Open-plan living and dining area for seamless entertaining. - Kitchen: High-end kitchen with an island and prem...