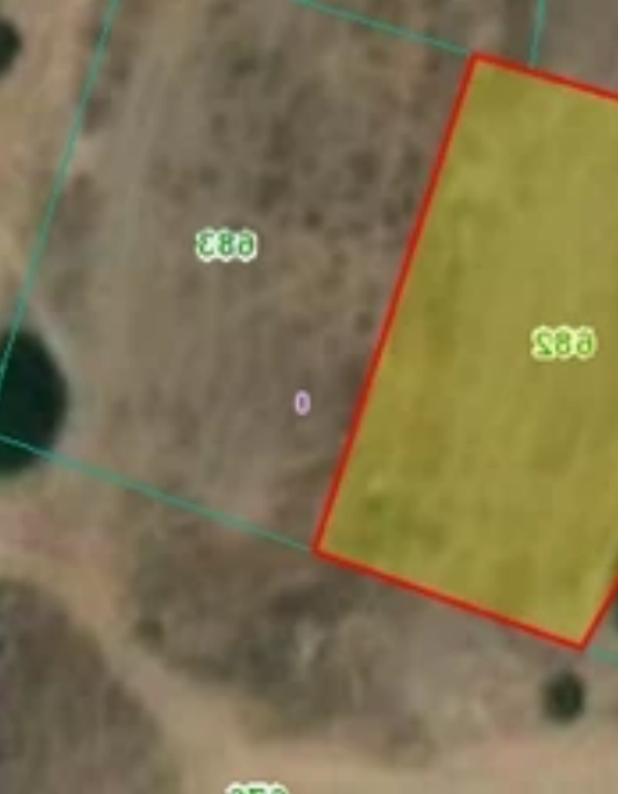

## Industrial land 1338 m<sup>2</sup>

Limassol, Pentakomo-4528, Cyprus

**Offered at:** € 160,000

**Estate ID:** 89024

**Ref:** ba4663703

Total plot's-land's area: 1338 m²

Coverage: 0 %

Available from: 2024-12-09

Offered at: 160,000

Гуре: **Industria** 

"Industrial land parcel for sale in area, Pentakomo area, Limassol. The land falls in B1 zone, with 90% buildable area, 50% buildable coverage, and with a maximum two floors allowance in development. The industrial parcel has an extent of 1338 square meters. It is situated leasehold 10 minutes from the motorway. The land is available for immediate sale."...

## **Estate on map:**