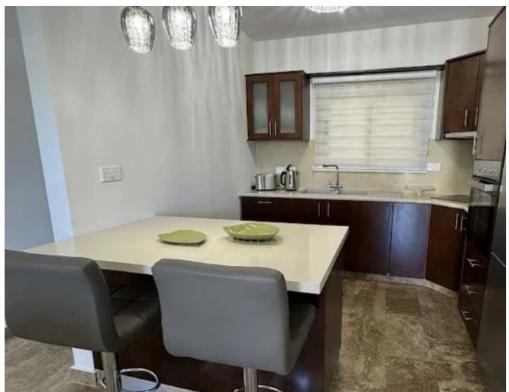

Available from: 2024-12-10

Offered at: 460,000

Гуре: **Penthouse** 

"""""This 2 bedroom penthouse in Germasogeia Village, Limassol is now available for sale. The apartment is located in Germasogeia Village, within easy access to the highway linking all the major cities of the island, 5 minutes driving distance to the beach, and close proximity to amenities of the village – coffee shops and tavernas, pharmacy and bank, mini market and bakery, bus stop. The property comes with a beautiful rooftop garden, private land on the ground floor with mature gardens and fruits trees. The apartment comprises 2 bedrooms – both with balconies, main bathroom with Jacuzzi, open plan fully equipped kitchen with electrical appliances, spacious living room with an e...