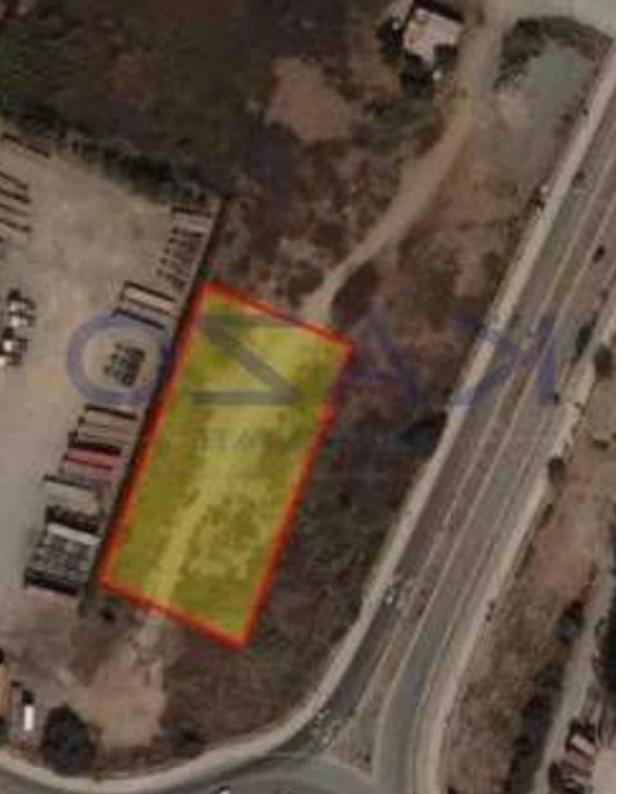

## Industrial land 2709 m<sup>2</sup>

Limassol, New-Port-My-Mall-Zakaki-3046 , Cyprus

Offered at: €1,896,300 Estate ID: 89361 Ref: ba5564923

""Industrial land parcel of 2,709 square meters is available for sale in the Zakaki area, in proximity to My Mall, the New Casino, and the Port. This amazing land parcel holds a ??4-??3 industrial zone and extents in an area of 2,709 square meters. The industrial land allows a building density of 90%, a building coverage of 60%, and an allowance of two floors of warehouse development. Next to the land parcel, there is the New Port, My Mall, the New Casino, the beautiful beach of Lady's Mile, and many new housing developments. In addition, this parcel is in proximity to the New Port - Motorway road, offering easy access to the Motorway and to any other part of the island. To arrange...