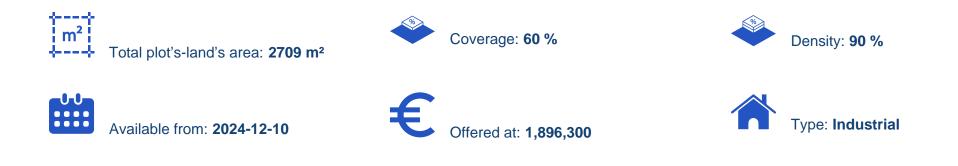

## Industrial land 2709 m<sup>2</sup>

Limassol, New-Port-My-Mall-Zakaki-3046 , Cyprus

Offered at: €1,896,300 Estate ID: 89361 Ref: ba5564923

""Industrial land parcel of 2,709 square meters is available for sale in the Zakaki area, in proximity to My Mall, the New Casino, and the Port. This amazing land parcel holds a ??4-??3 industrial zone and extents in an area of 2,709 square meters. The industrial land allows a building density of 90%, a building coverage of 60%, and an allowance of two floors of warehouse development. Next to the land parcel, there is the New Port, My Mall, the New Casino, the beautiful beach of Lady's Mile, and many new housing developments. In addition, this parcel is in proximity to the New Port - Motorway road, offering easy access to the Motorway and to any other part of the island. To arrange...