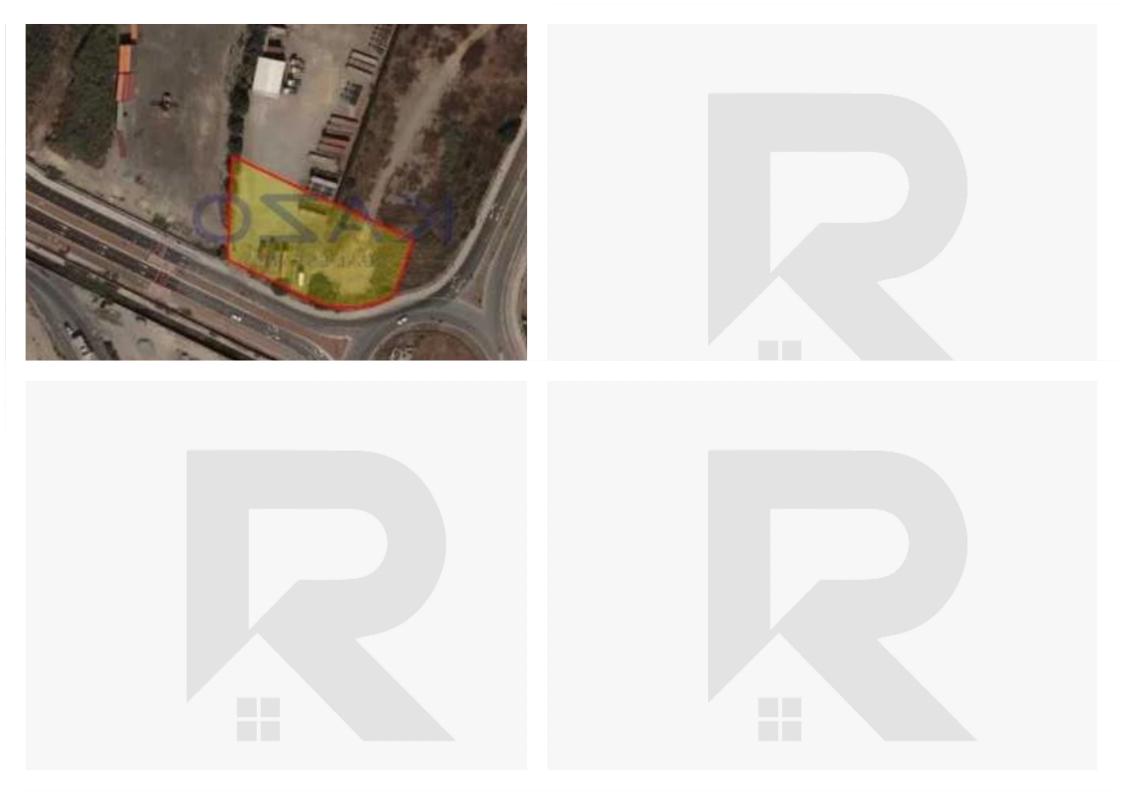

## Industrial land 3330 m<sup>2</sup>

Limassol, New-Port-My-Mall-Zakaki-3046, Cyprus

Offered at: €2,331,000 Estate ID: 89364 Ref: ba5564922

"Incredible industrial land is available for sale in the Zakaki area, next to the New Port and Casino. This land parcel with the extent of 3,330 square meters is offered for sale and holds a B?4-??3 zone, offering a building density of 90% and a 60% coverage ratio, and the development of two floors. The industrial land parcel has direct access to the road and the Lady's Mile roundabout, facilitating access to the Motorway and to other cities. The surrounding area consists of existing industrial warehouses and residential projects, while close to the property there are developments such as the New Port, the New Casino, My Mall, and large residential complexes. For more information...