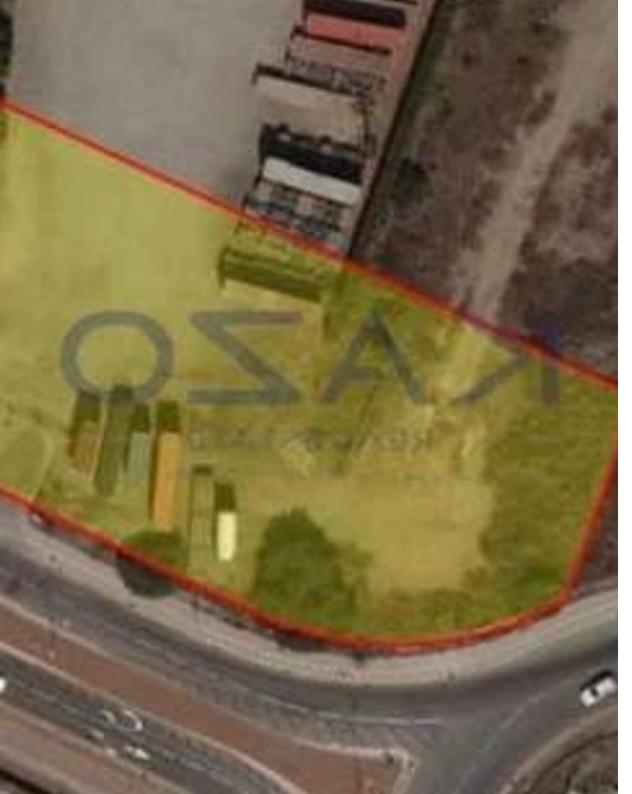

## Industrial land 3330 m<sup>2</sup>

Limassol, New-Port-My-Mall-Zakaki-3046, Cyprus

Offered at: €2,331,000 Estate ID: 89364 Ref: ba5564922

"Incredible industrial land is available for sale in the Zakaki area, next to the New Port and Casino. This land parcel with the extent of 3,330 square meters is offered for sale and holds a B?4-??3 zone, offering a building density of 90% and a 60% coverage ratio, and the development of two floors. The industrial land parcel has direct access to the road and the Lady's Mile roundabout, facilitating access to the Motorway and to other cities. The surrounding area consists of existing industrial warehouses and residential projects, while close to the property there are developments such as the New Port, the New Casino, My Mall, and large residential complexes. For more information...