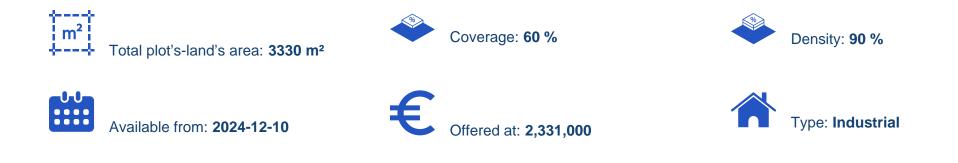

## Industrial land 3330 m<sup>2</sup>

Limassol, New-Port-My-Mall-Zakaki-3046, Cyprus

Offered at: €2,331,000 Estate ID: 89364 Ref: ba5564922

"Incredible industrial land is available for sale in the Zakaki area, next to the New Port and Casino. This land parcel with the extent of 3,330 square meters is offered for sale and holds a B?4-??3 zone, offering a building density of 90% and a 60% coverage ratio, and the development of two floors. The industrial land parcel has direct access to the road and the Lady's Mile roundabout, facilitating access to the Motorway and to other cities. The surrounding area consists of existing industrial warehouses and residential projects, while close to the property there are developments such as the New Port, the New Casino, My Mall, and large residential complexes. For more information...