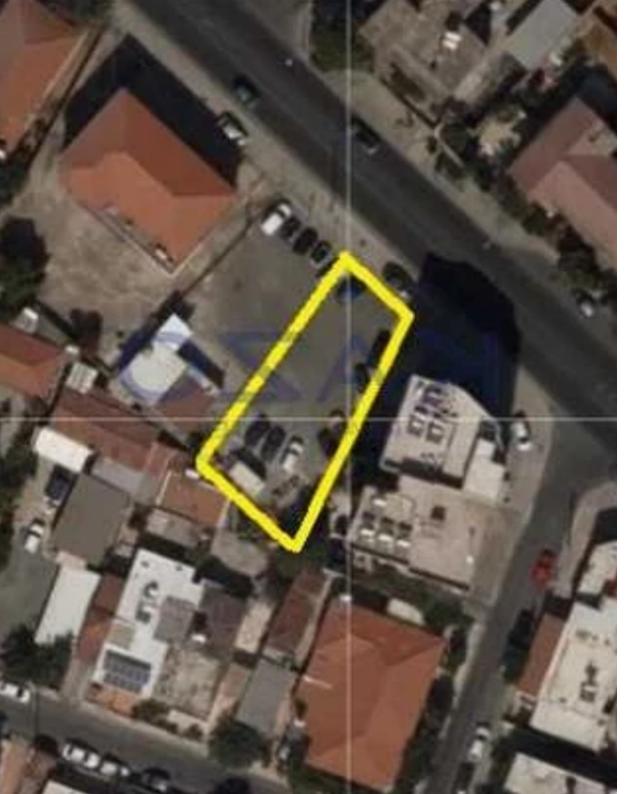

## Commercial land 421 m<sup>2</sup>

Limassol, Apos-Andreas-3060, Cyprus

Offered at: € 900,000 Estate ID: 89366 Ref: ba5564928

"Commercial plot for sale in the developing area of Agios Ioannis, situated in the west-center district of Limassol, situated on Makarios Avenue. Located in a commercial zone area, surrounded by businesses. The plot offers easy access to the motorway, ideal for those who want an easy exit from the city. It has an extent of 421 square meters, 180% building density, 50% building coverage, and an allowance of 24 meters in height and six floors of the development. The building zone enables 758 square meters of buildable area, an ideal offer for commercial building development. Located in Agios loannis area, the plot is in the proximity of all types of services and amenities that support any requ...