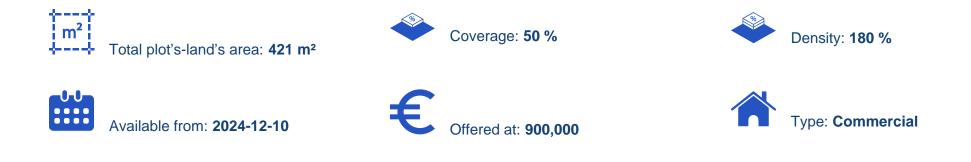

## Commercial land 421 m<sup>2</sup>

Limassol, Apos-Andreas-3060, Cyprus

Offered at: € 900,000 Estate ID: 89366 Ref: ba5564928

"Commercial plot for sale in the developing area of Agios Ioannis, situated in the west-center district of Limassol, situated on Makarios Avenue. Located in a commercial zone area, surrounded by businesses. The plot offers easy access to the motorway, ideal for those who want an easy exit from the city. It has an extent of 421 square meters, 180% building density, 50% building coverage, and an allowance of 24 meters in height and six floors of the development. The building zone enables 758 square meters of buildable area, an ideal offer for commercial building development. Located in Agios loannis area, the plot is in the proximity of all types of services and amenities that support any requ...