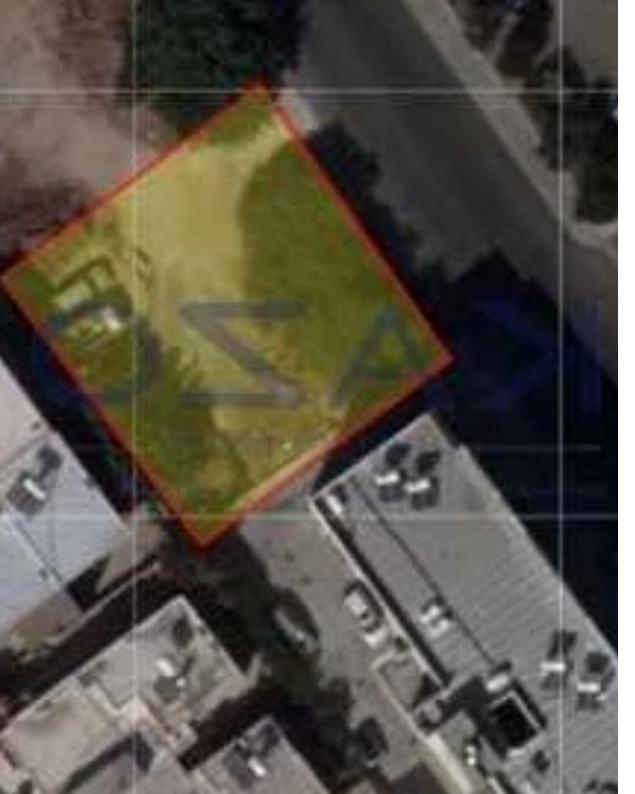

## Commercial land 573 m<sup>2</sup>

Limassol, Tsireio-Stadium-Petros-And-Pavlos-3081 , Cyprus

**Offered at:** €540,000

**Estate ID:** 89367

**Ref:** ba5564927

Total plot's-land's area: 573 m²

Coverage: 50 %

Density: 100 %

Available from: 2024-12-10

Offered at: 540,000

Type: **Commercia**l

"Located just below Limassol Motorway, this commercial plot parcel is available for immediate sale. The commercial plot has an extent of 573 square meters and it holds the commercial zone of ??6 zone, with a building density ratio of 100% and a coverage ratio of 50%. In addition, the zone enables the development of three floors and a maximum height allowance of 13.5 meters. The commercial plot is located in Petrou and Pavlou area, situated on a main commercial road and the area offers all types of services and amenities, such as banks, supermarkets, gyms, parks, public transportation, and much more. To view this commercial plot, contact our Sales Department or book a viewing form!"...