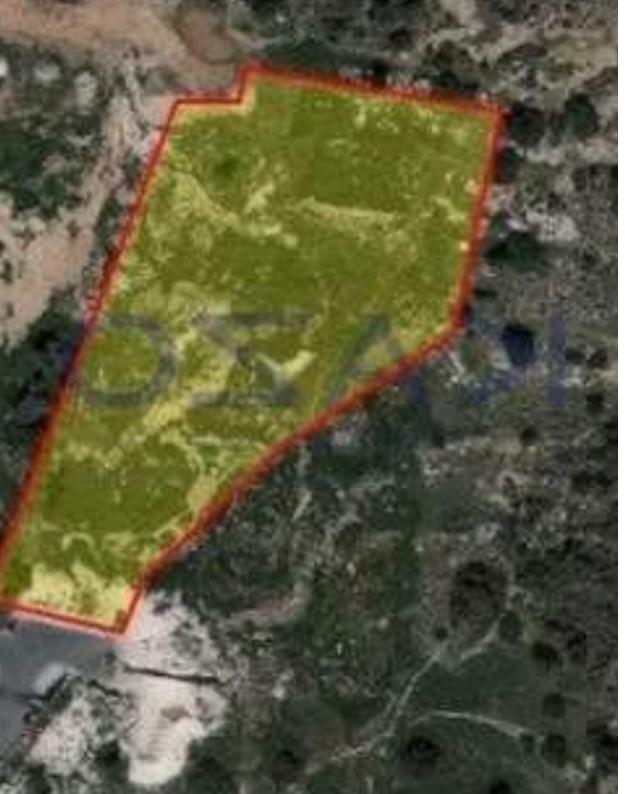

## Industrial land 5749 m<sup>2</sup>

Limassol, Industrial-Zone-Ypsonas-4193, Cyprus

**Offered at:** € 660,000

**Estate ID:** 89369

**Ref:** ba5564921

Total plot's-land's area: 5749 m²

Coverage: 60 %

Density: 90 %

Available from: 2024-12-10

Offered at: 660,000

Гуре: **Industria** 

"Industrial land parcel of 5,749 square meters is available for sale in the Ypsonas area, just above the Motorway. This industrial land parcel holds a ??4 zone and extents in an area of 5,749 square meters. The industrial land allows a building density of 90%, a building coverage of 60%, and an allowance of two floors of warehouse development. Within 5 minutes of driving from this amazing land parcel, there is the Motorway, offering quick access to the New Port, Limassol city, and any other area of the island. Also, the surrounding area consists of existing industrial warehouses and the land holds a freehold ownership status. To arrange a viewing for this amazing industrial land parce...