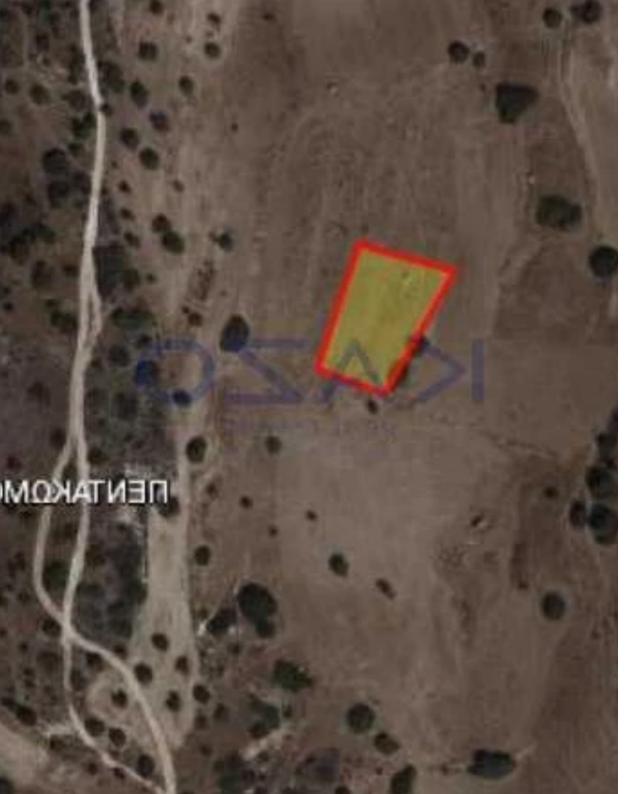

## Industrial land 1338 m<sup>2</sup>

Limassol, Pentakomo-4528, Cyprus

**Offered at:** €88,000

**Estate ID:** 89372

**Ref:** ba5564929

Total plot's-land's area: 1338 m²

Coverage: 0 %

Available from: 2024-12-10

Offered at: **88,000** 

Type: **Industria** 

""Industrial land parcel for sale in Pentakomo area, Limassol. The land falls in B1 zone, with 90% buildable area, 50% buildable coverage, and a maximum two floors allowance in development. The industrial parcel has an extent of 1338 square meters. It is situated 3 minutes from the motorway.

## **Estate on map:**