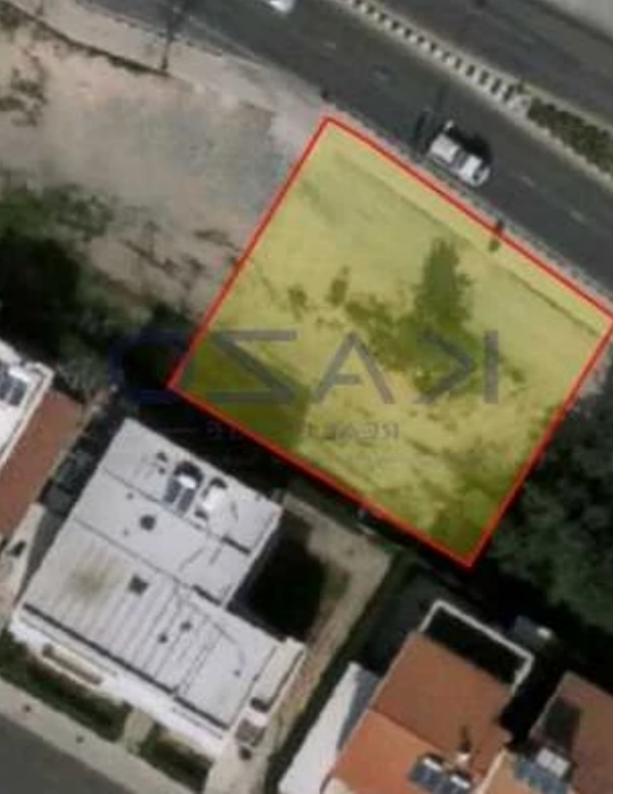

## **Commercial land 512 m<sup>2</sup>**

Limassol, Tricherousas-Primary-School-Petros-And-Pavlos-3076, Cyprus

Offered at: € 900,000 Estate ID: 89373 Ref: ba5564910

""Incredible commercial plot for sale located on Spyrou Kyprianou Avenue, in the Kapsalos area. The commercial plot covers an area of 512 square meters and falls into the ??4 zone, allowing a building density of 140%, a building coverage of 50%, meaning development of up to 17 meters height, and a maximum of four floors. Also, the plot has a north orientation, a square shape, and offers a town view and direct access to Spyrou Kyprianou Avenue. This plot consists of an exceptional commercial plot offer, as it is located in one of the most commercial and popular avenues of Limassol, implying that there is quick access to any type of services and amenities that a modern household needs. Mo...