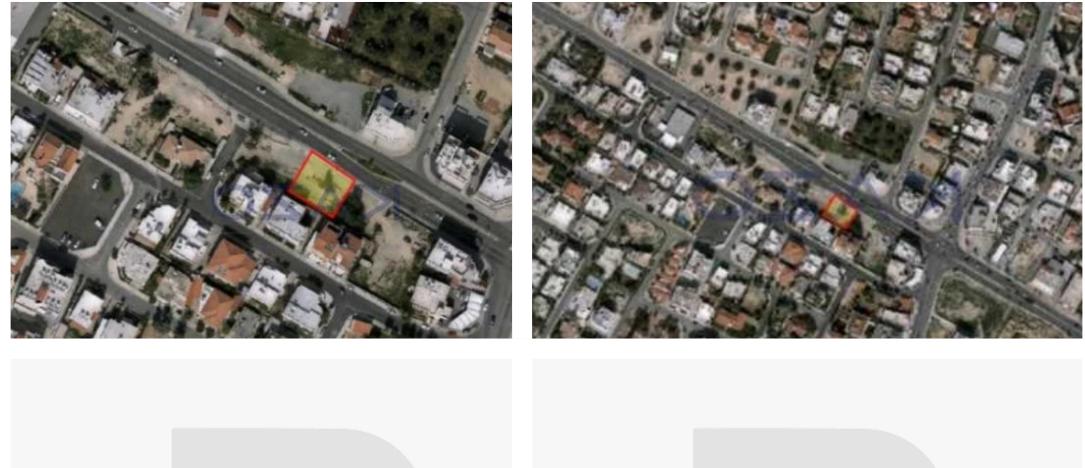

## **Commercial land 512 m<sup>2</sup>**

Limassol, Tricherousas-Primary-School-Petros-And-Pavlos-3076, Cyprus

Offered at: € 900,000 Estate ID: 89373 Ref: ba5564910







""Incredible commercial plot for sale located on Spyrou Kyprianou Avenue, in the Kapsalos area. The commercial plot covers an area of 512 square meters and falls into the ??4 zone, allowing a building density of 140%, a building coverage of 50%, meaning development of up to 17 meters height, and a maximum of four floors. Also, the plot has a north orientation, a square shape, and offers a town view and direct access to Spyrou Kyprianou Avenue. This plot consists of an exceptional commercial plot offer, as it is located in one of the most commercial and popular avenues of Limassol, implying that there is quick access to any type of services and amenities that a modern household needs. Mo...

## **Estate on map:**