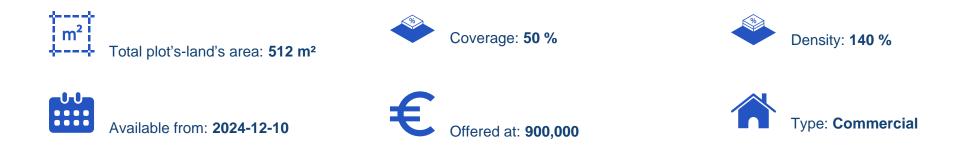

## **Commercial land 512 m<sup>2</sup>**

Limassol, Tricherousas-Primary-School-Petros-And-Pavlos-3076, Cyprus

Offered at: € 900,000 Estate ID: 89373 Ref: ba5564910

""Incredible commercial plot for sale located on Spyrou Kyprianou Avenue, in the Kapsalos area. The commercial plot covers an area of 512 square meters and falls into the ??4 zone, allowing a building density of 140%, a building coverage of 50%, meaning development of up to 17 meters height, and a maximum of four floors. Also, the plot has a north orientation, a square shape, and offers a town view and direct access to Spyrou Kyprianou Avenue. This plot consists of an exceptional commercial plot offer, as it is located in one of the most commercial and popular avenues of Limassol, implying that there is quick access to any type of services and amenities that a modern household needs. Mo...