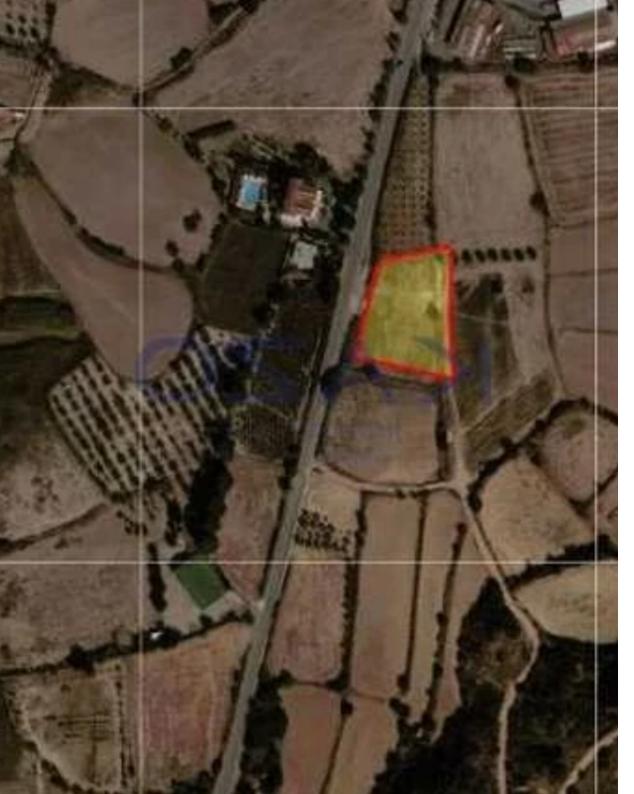

## Tourist land 2781 m<sup>2</sup>

Limassol, Pissouri-4607, Cyprus

**Offered at:** €390,000

**Estate ID:** 89376

**Ref:** ba5564913

Total plot's-land's area: 2781 m²

Coverage: 15 %

Density: 20 %

Available from: 2024-12-10

Offered at: 390,000

Гуре: **Touristic** 

"Large residential land is available for sale in Pissouri area. This wonderful residential land parcel covers an area of 2781 square meters and falls into the T4 Tourist zone. More specifically, the land offers a 20% building density, 15% building coverage, and allows a development of up to 13.1 meters and three levels. This land parcel offers easy access to the beach and the Motorway. To learn more about this residential plot of 2781 square meters in Pissouri, contact our Sales Department or Book a Viewing Form!"...

## **Estate on map:**