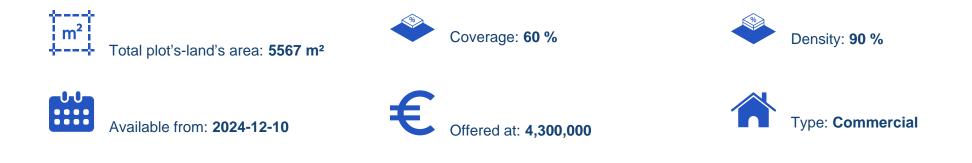

## Commercial land 5567 m<sup>2</sup>

Limassol, New-Port-Zakaki-3045 , Cyprus

Offered at: €4,300,000 Estate ID: 89377 Ref: ba5564916

"Four pieces of land are available for sale as one in the Omonoias - Tsiflikoudia area, near the New Port. The different land parcels consist of a total area of 5,567 square meters and fall into the ??4-??2 and ??6 zones. In particular, the property can be offered for mixed-use development according to the area's zone as presented in the details below. PLANNING ZONE AFFECTED PERCENTAGE DENSITY COVERAGE FLOORS HEIGHT (meters) ??4-??2 80% 0.9 0.6 2 \* ??6 20% 1 0.5 3 13.5 PLANNING ZONE AFFECTED PERCENTAGE DENSITY COVERAGE FLOORS HEIGHT (meters) ??4-??2 100% 0.9 0.6 2 \* Located in the Omonoias area and next to the New Port,...