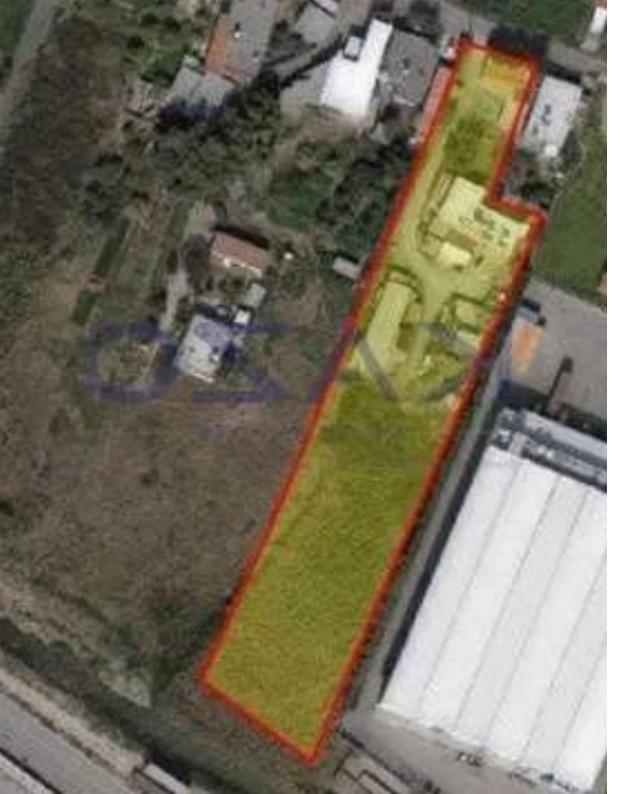

## Commercial land 5567 m<sup>2</sup>

Limassol, New-Port-Zakaki-3045 , Cyprus

Offered at: €4,300,000 Estate ID: 89377 Ref: ba5564916

"Four pieces of land are available for sale as one in the Omonoias - Tsiflikoudia area, near the New Port. The different land parcels consist of a total area of 5,567 square meters and fall into the ??4-??2 and ??6 zones. In particular, the property can be offered for mixed-use development according to the area's zone as presented in the details below. PLANNING ZONE AFFECTED PERCENTAGE DENSITY COVERAGE FLOORS HEIGHT (meters) ??4-??2 80% 0.9 0.6 2 \* ??6 20% 1 0.5 3 13.5 PLANNING ZONE AFFECTED PERCENTAGE DENSITY COVERAGE FLOORS HEIGHT (meters) ??4-??2 100% 0.9 0.6 2 \* Located in the Omonoias area and next to the New Port,...