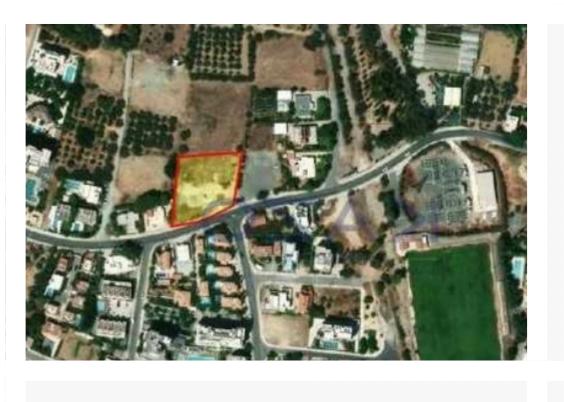

## Tourist land 2384 m<sup>2</sup>

Limassol, Touristiki-Periochi-Potamos-Germasogeias-4046, Cyprus

**Offered at:** €1,800,000

**Estate ID:** 89379

**Ref:** ba5554947











Total plot's-land's area: 2384 m²



Coverage: 25 %



Density: 60 %



Available from: 2024-12-10



Offered at: 1,800,000



Гуре: **Touristic** 

""For sale: a prime development land opportunity in the desirable Germasoyeia, Tourist Area. This expansive plot, measuring 2384 m2, is perfectly situated to take advantage of the region's vibrant atmosphere and stunning surroundings. Germasoyeia is known for its beautiful coastal views and proximity to local amenities. Here, you will find a mix of upscale hotels, charming restaurants, and a range of shops that cater to both residents and tourists alike. The area is popular for its lively nightlife and recreational activities, making it an ideal spot for developers looking to create something special in a thriving community. This lar