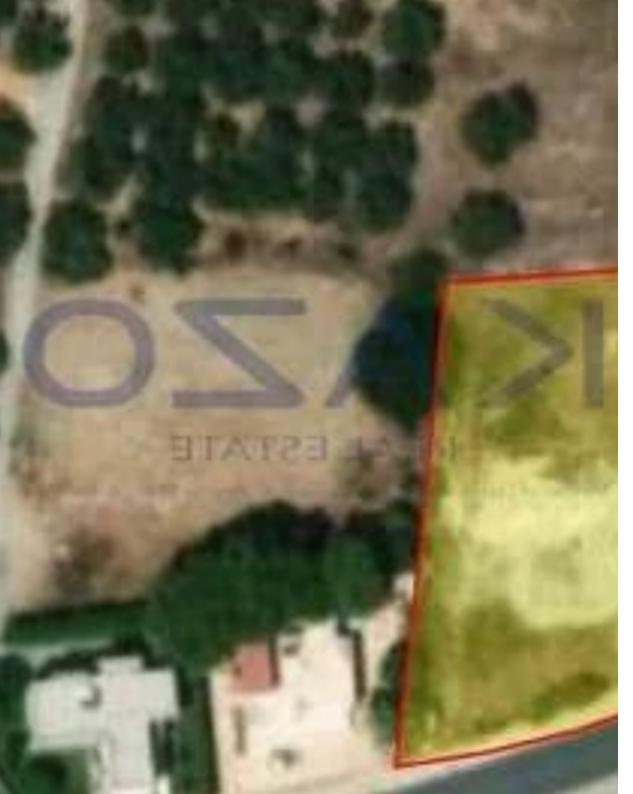

## Tourist land 2384 m<sup>2</sup>

Limassol, Touristiki-Periochi-Potamos-Germasogeias-4046, Cyprus

**Offered at:** €1,800,000

**Estate ID:** 89379

**Ref:** ba5554947

Total plot's-land's area: 2384 m²

Coverage: 25 %

Density: 60 %

Available from: 2024-12-10

Offered at: 1,800,000

Гуре: **Touristic** 

""For sale: a prime development land opportunity in the desirable Germasoyeia, Tourist Area. This expansive plot, measuring 2384 m2, is perfectly situated to take advantage of the region's vibrant atmosphere and stunning surroundings. Germasoyeia is known for its beautiful coastal views and proximity to local amenities. Here, you will find a mix of upscale hotels, charming restaurants, and a range of shops that cater to both residents and tourists alike. The area is popular for its lively nightlife and recreational activities, making it an ideal spot for developers looking to create something special in a thriving community. This large plot offers ample space for residential or commerc...