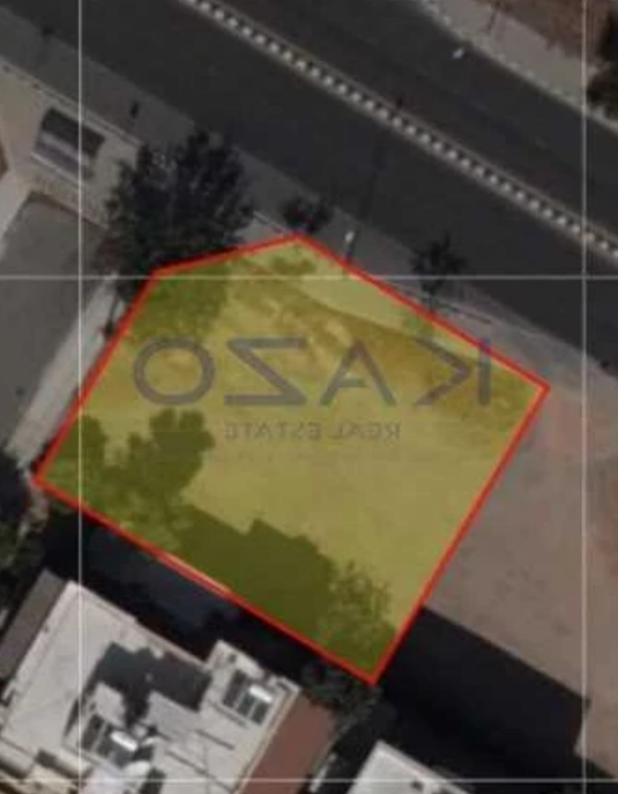

## Commercial land 504 m<sup>2</sup>

Limassol, Tricherousas-Primary-School-Petros-And-Pavlos-3076, Cyprus

**Offered at:** €1,600,000

**Estate ID:** 89380

**Ref:** ba5564912

Total plot's-land's area: 504 m²

Coverage: 50 %

Density: 140 %

Available from: 2024-12-10

Offered at: 1,600,000

Type: **Commercia**l

""Commercial plot of 504 square meters in Petrou and Pavlou area in the City Center is offered for sale! This commercial plot covers an area of 504 square meters and falls in the ??4 zone. In addition, this remarkable plot has a building density of 140%, and a building coverage of 50%, and allows the development of a building of a maximum height of 17 and four floors. The plot is located in Petrou and Pavlou, situated on Spyrou Kyprianou Avenue, close to any type of services and amenities that someone needs ranging from public and private schools, supermarkets, retail shops, pharmacies, and much more. Its location offers quick access to any part of Limassol, as with a 15-minute driving...