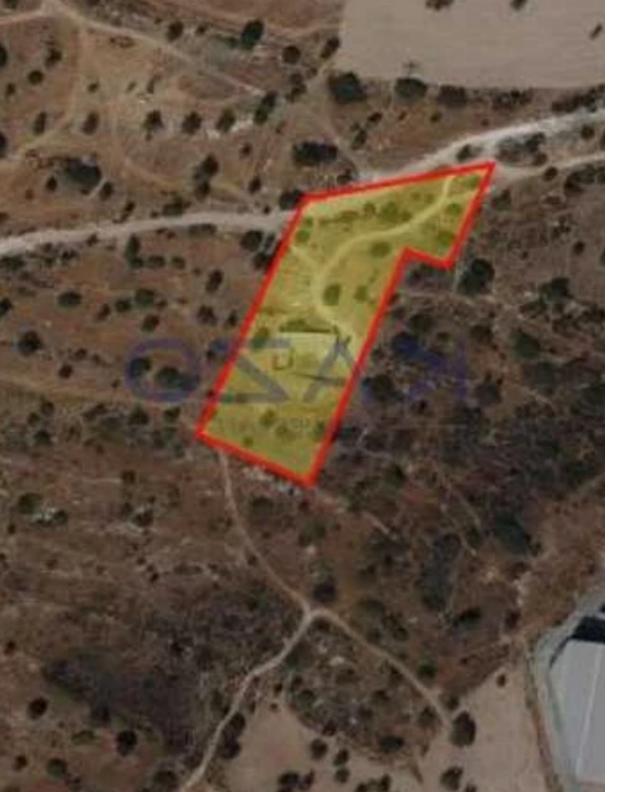

## Industrial land 6261 m<sup>2</sup>

Limassol, Industrial-Zone-Ypsonas-4193, Cyprus

Offered at: €950,000 Estate ID: 89381 Ref: ba5564919

""Industrial plot parcel in Agios Sylas area is offered for immediate sale! This industrial plot expands to an area of 6,261 square meters and belongs in a ??4 zone, having a 90% building density and 60% building coverage, with the allowance of a two floors development. The plot consists of a majestic opportunity for businesses that aim to invest in Limassol's industrial market as in this area there is a high concentration of industrial warehouses and factories. The land parcel is located in Agios Sylas, just above the motorway and close to the New Hospital. Its proximity distance to the Motorway facilitates easy traveling to the city center and other cities. To find out more i...