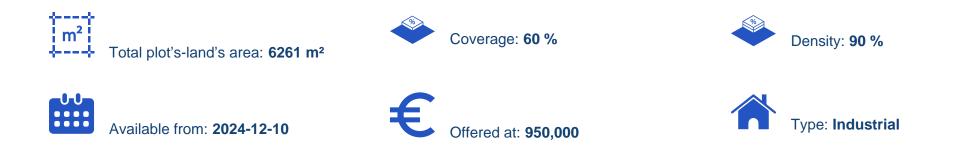

## Industrial land 6261 m<sup>2</sup>

Limassol, Industrial-Zone-Ypsonas-4193, Cyprus

Offered at: €950,000 Estate ID: 89381 Ref: ba5564919

""Industrial plot parcel in Agios Sylas area is offered for immediate sale! This industrial plot expands to an area of 6,261 square meters and belongs in a ??4 zone, having a 90% building density and 60% building coverage, with the allowance of a two floors development. The plot consists of a majestic opportunity for businesses that aim to invest in Limassol's industrial market as in this area there is a high concentration of industrial warehouses and factories. The land parcel is located in Agios Sylas, just above the motorway and close to the New Hospital. Its proximity distance to the Motorway facilitates easy traveling to the city center and other cities. To find out more i...