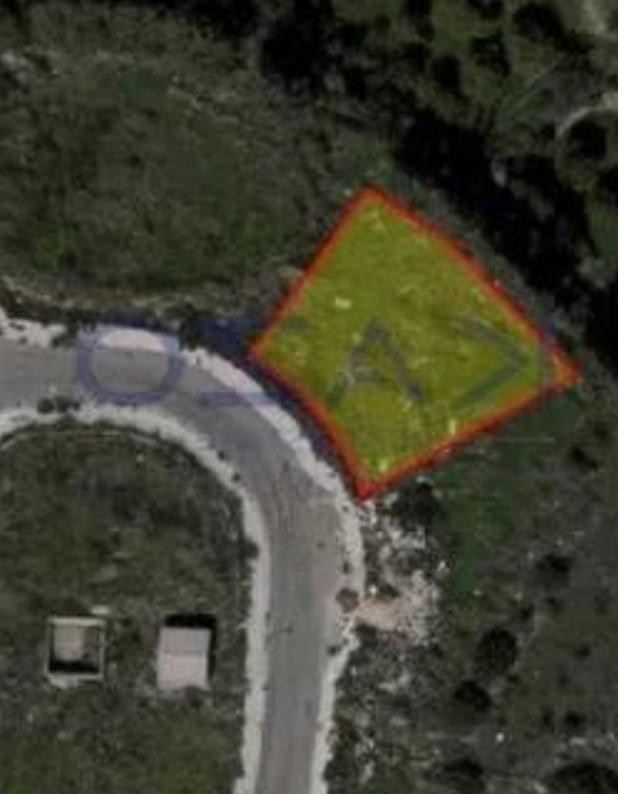

## Industrial land 675 m<sup>2</sup>

Limassol, Opalia-Hill-Panthea-Mesa-Geitonia-4008, Cyprus

**Offered at:** €295,000

**Estate ID:** 89382

**Ref:** ba5564920

Total plot's-land's area: 675 m²

Coverage: 60 %

Density: 80 %

Available from: 2024-12-10

Offered at: 295,000

Гуре: Industria

""Incredible sales offer of an industrial plot parcel of 675 square meters in the Panthea area. This industrial plot parcel offers an area of 675 square meters and has a ??4 zone, allowing the development of an industrial building with an 80% building density, 60% building coverage, and a maximum of two floors. The industrial plot parcel has a southeast orientation and direct access to the road, offering thus easy access to the Motorway and the Limassol city center. In particular, this industrial plot parcel is located in the Panthea area, just 5 minutes driving distance to the Motorway and 15 minutes to the New Port and the Old Town. In the surrounding area of this perfectly located plot...