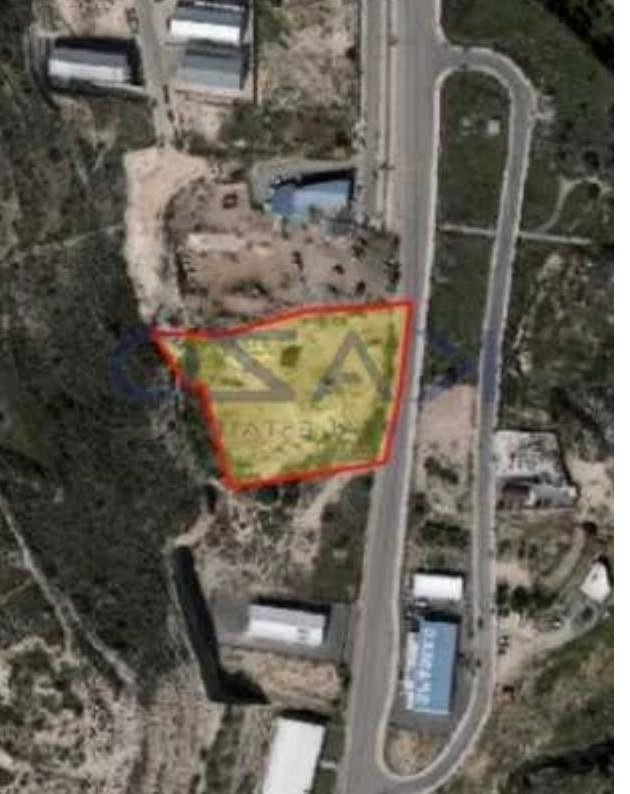

## Industrial land 7404 m<sup>2</sup>

Limassol, Opalia-Hill-Panthea-Mesa-Geitonia-4008, Cyprus

Offered at: €1,200,000 Estate ID: 89383 Ref: ba5564915

""This industrial land parcel with the extent of 7,404 square meters is offered for sale and holds a ??4 zone, with the allowance of a building density area of 80% and 60% coverage ratio, with an allowance of two floors of warehouse development. The industrial land parcel offers easy access to the motorway and to other cities, since it is just 5 minutes from Mesa Geitonia roundabout, offering low logistic transportation costs and easy access throughout the city. The surrounding area consists of existing industrial warehouses and the land holds a freehold ownership status. Contact our Sales Department or Book a Viewing Form to view this large parcel of the industrial land offer!""...