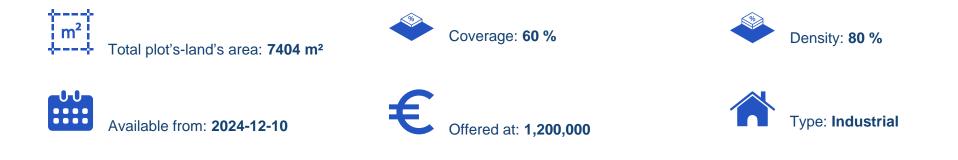

## Industrial land 7404 m<sup>2</sup>

Limassol, Opalia-Hill-Panthea-Mesa-Geitonia-4008, Cyprus

Offered at: €1,200,000 Estate ID: 89383 Ref: ba5564915

""This industrial land parcel with the extent of 7,404 square meters is offered for sale and holds a ??4 zone, with the allowance of a building density area of 80% and 60% coverage ratio, with an allowance of two floors of warehouse development. The industrial land parcel offers easy access to the motorway and to other cities, since it is just 5 minutes from Mesa Geitonia roundabout, offering low logistic transportation costs and easy access throughout the city. The surrounding area consists of existing industrial warehouses and the land holds a freehold ownership status. Contact our Sales Department or Book a Viewing Form to view this large parcel of the industrial land offer!""...