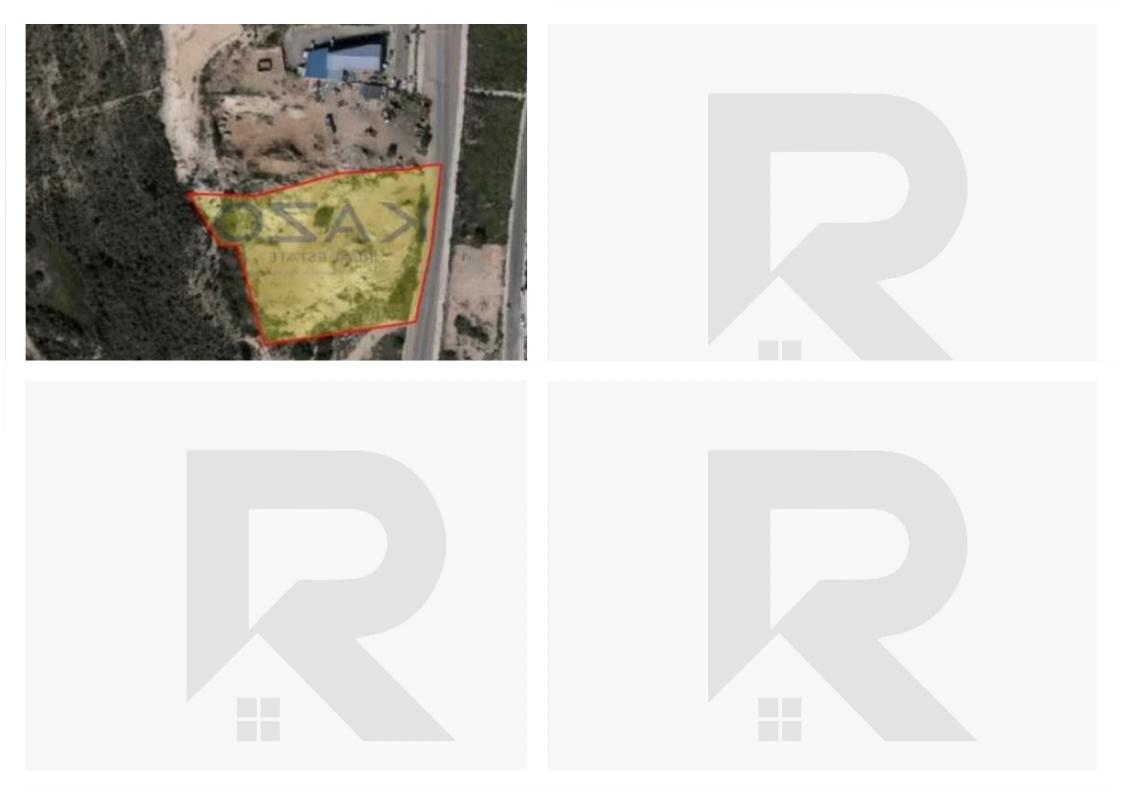

## Industrial land 7404 m<sup>2</sup>

Limassol, Opalia-Hill-Panthea-Mesa-Geitonia-4008, Cyprus

Offered at: €1,200,000 Estate ID: 89383 Ref: ba5564915

""This industrial land parcel with the extent of 7,404 square meters is offered for sale and holds a ??4 zone, with the allowance of a building density area of 80% and 60% coverage ratio, with an allowance of two floors of warehouse development. The industrial land parcel offers easy access to the motorway and to other cities, since it is just 5 minutes from Mesa Geitonia roundabout, offering low logistic transportation costs and easy access throughout the city. The surrounding area consists of existing industrial warehouses and the land holds a freehold ownership status. Contact our Sales Department or Book a Viewing Form to view this large parcel of the industrial land offer!""...